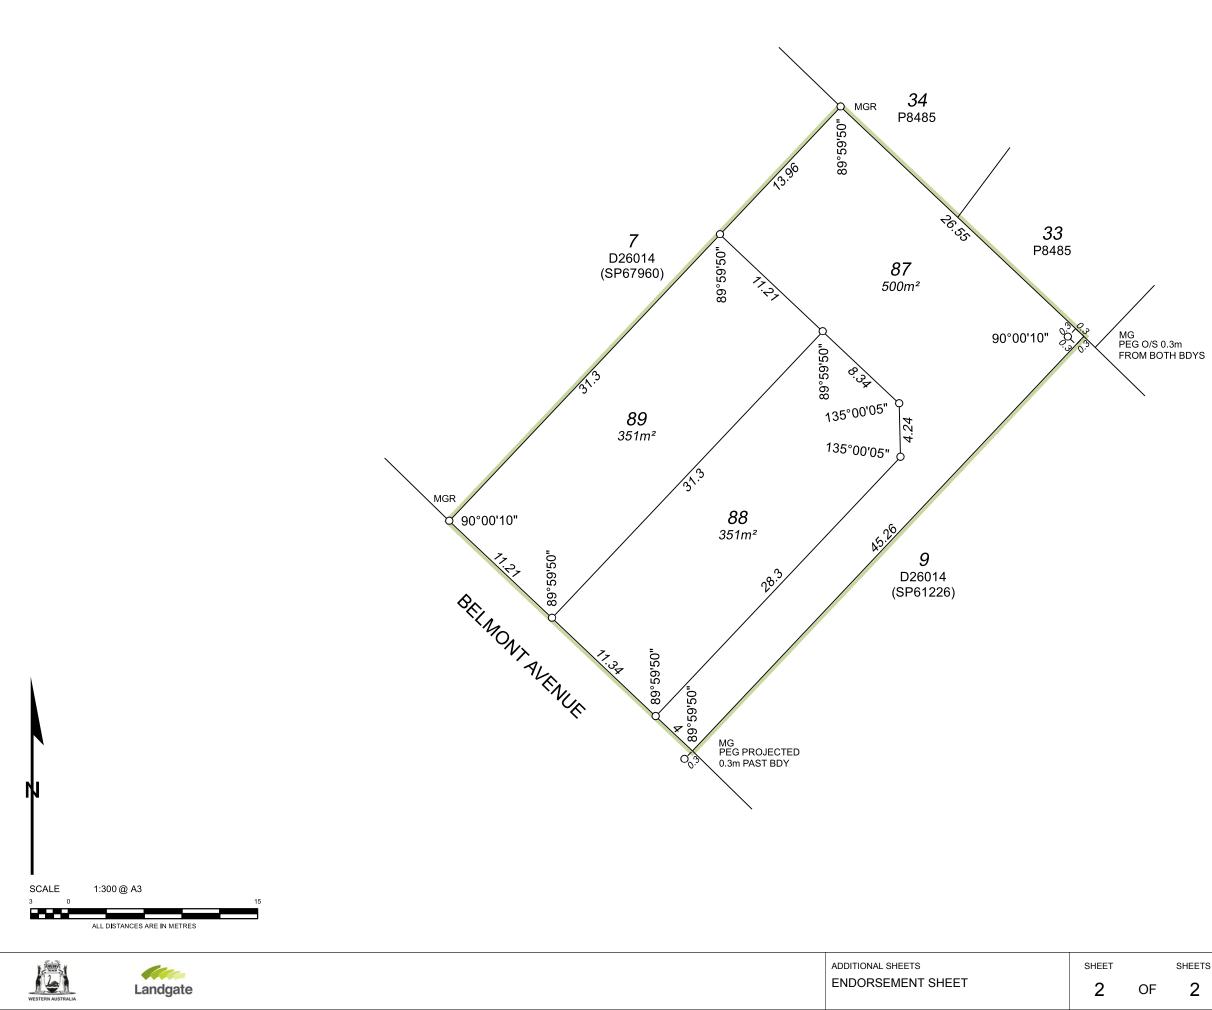

## Plan Heading

PLAN OF LOTS 87, 88 & 89

#### Survey Details

| Survey Details             |                     | Former Tenure  |                    |                   |                 |                                 |
|----------------------------|---------------------|----------------|--------------------|-------------------|-----------------|---------------------------------|
| Survey Method              | Conventional Survey | New Lot / Land | Parent Plan Number | Parent Lot Number | Title Reference | Parent Subject Land Description |
| Field Records              | 142736              | 87-89          | D26014             | LOT 8             | 1243-108        |                                 |
| Declared as Special Survey | No                  |                |                    |                   |                 |                                 |