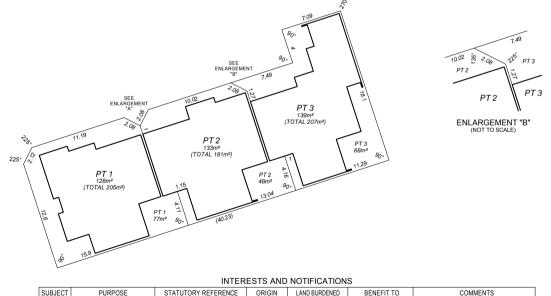

PT 1

PT 2

SCALE 1:200 AT A2

**ENLARGEMENT "A"** 

(NOT TO SCALE)

The boundaries of the lots or parts of the lots which are buildings

All angles are 90° except where noted or connecting to a building.

The stratum of the part lots, including the cubic space above and below

All distances are from the external surface of the wall, unless otherwise stated.

## **DESCRIPTION OF PARCEL AND BUILDING**

Three single storey brick and tile residential dwellings situated on Lot 319 on P 9205.

The address is 604 Wanneroo Road, Balga, WA, 6061.

#### **DESCRIPTION OF PARCEL & BUILDING**

LOT 319 ON P 9205
THREE SINGLE STOREY BRICK RESIDENTIAL UNITS KNOWN AS
604 WANNEROO ROAD, BALGA.