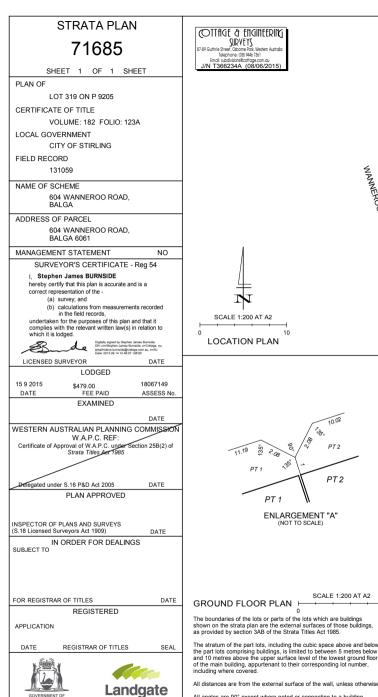

PT 1

PT 2

SCALE 1:200 AT A2

**ENLARGEMENT "A"** 

(NOT TO SCALE)

The boundaries of the lots or parts of the lots which are buildings

All angles are 90° except where noted or connecting to a building.

The stratum of the part lots, including the cubic space above and below

All distances are from the external surface of the wall, unless otherwise stated.

## **DESCRIPTION OF PARCEL AND BUILDING**

Three single storey brick and tile residential dwellings situated on Lot 319 on P 9205.

The address is 604 Wanneroo Road, Balga, WA, 6061.

#### **DESCRIPTION OF PARCEL & BUILDING**

LOT 319 ON P 9205
THREE SINGLE STOREY BRICK RESIDENTIAL UNITS KNOWN AS
604 WANNEROO ROAD, BALGA.