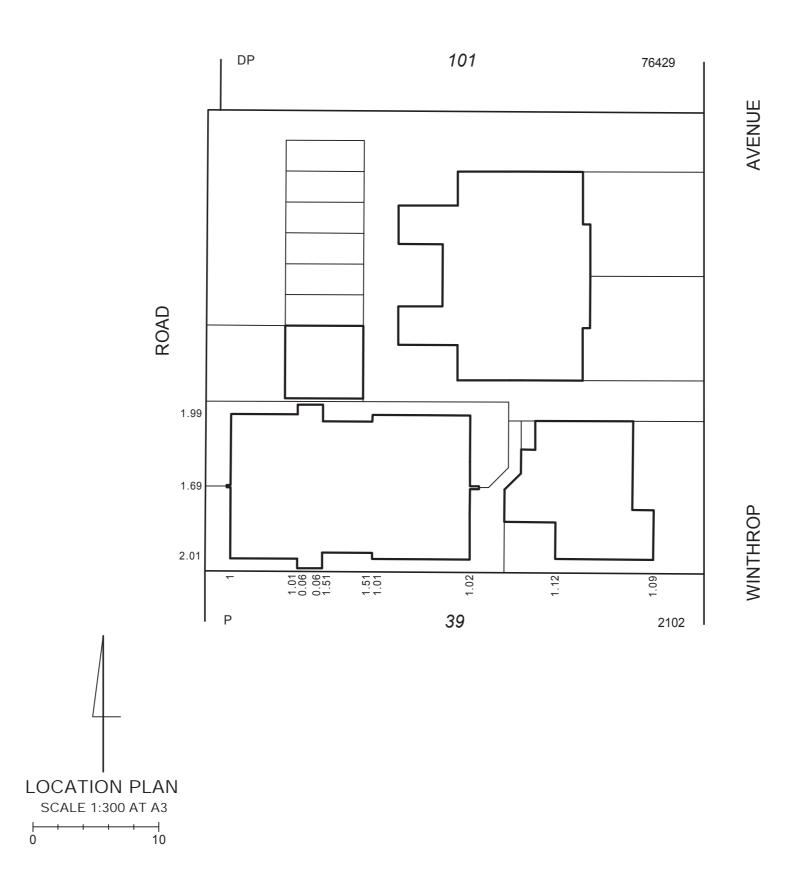

| Title Reference | Subject Land Description |
|-----------------|--------------------------|
| 2804-624        |                          |
|                 |                          |
| 2084-625        |                          |
| 2084-628        |                          |
| 2084-629        |                          |
|                 |                          |
| 2084-626        |                          |
|                 |                          |
| 2084-626        |                          |
| 2084-627        |                          |
| 2084-628        |                          |
|                 |                          |
| 2084-624        |                          |
| 2084-628        |                          |
|                 |                          |
| 2084-624        |                          |
| 2084-626        |                          |
| 2084-629        |                          |
|                 |                          |
| 2084-625        |                          |
| 2084-627        |                          |
| 2084-629        |                          |
| 2084-630        |                          |
|                 |                          |
| 2084-630        |                          |
|                 |                          |
|                 |                          |
| •               | -                        |