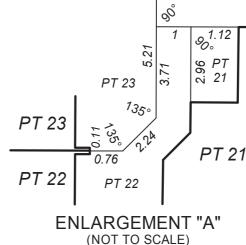

Under section 3(2)(b) of the Strata Titles Act 1985 the boundary of the part Lots 21, 22 & 23 which are a building shown on the strata plan are the external surfaces of walls of that building and are limited in height between 5 metres below and 10 metres above the upper surface level of the lowest ground floor of the main building, appurtenant to their corresponding lot number, including where covered.

The stratum of the part Lots 21, 22 & 23 external to the building walls extends from between 5 metres below and 10 metres above the upper surface level of the lowest ground floor of the main building, appurtenant to their corresponding lot number, including where covered.

Where Lots 22 and 23 have a common or party wall or have buildings on them which are joined, the centre plane of that wall, or the plane at which they are joined, is the boundary.

All distances are from the external surface of the wall, unless otherwise stated.