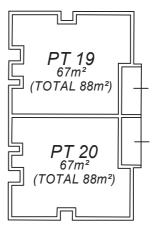

## STRATA PLAN

VERSION NUMBER

PARCEL BOUNDARY OVERLAYS GROUND FLOOR

L\_\_\_\_\_\_

Under section 3(2)(b) of the Strata Titles Act 1985 the boundaries of the parts Lots 19 and 20 which are buildings shown on the strata plan are the inner surfaces of the walls, the upper surface of the floor and the under surface of the ceiling.

The stratum of the part lots outside the buildings designated Balcony is limited from the upper surface level of their floor to the under surface of their ceiling.

The boundaries of the part lots outside the building designated Balcony are, where not abutting a building or common wall, the edge of the concrete slab.

| R F | PLA | .N | <br> |  |
|-----|-----|----|------|--|
|     |     |    |      |  |
|     |     |    |      |  |
|     |     |    |      |  |
|     |     |    |      |  |

VERSION NUMBER

PT 19 Balcony 6m<sup>2</sup> PT 20 Balcony 6m<sup>2</sup>