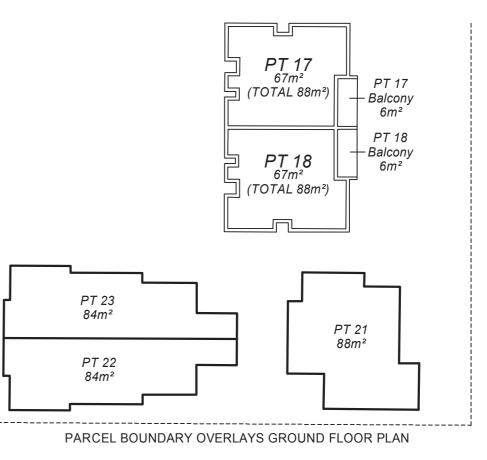

## STRATA PLAN **EXAMPLE 70**

Under section 3(2)(b) of the Strata Titles Act 1985 the boundaries of the parts Lots 17 and 18 which are buildings shown on the strata plan are the inner surfaces of the walls, the upper surface of the floor and the under surface of the ceiling.

The stratum of the part Lots 17 and 18 outside the buildings designated Balcony is limited from the upper surface level of their floor to the under surface of the slab above.

The boundaries of the part Lots 17 and 18 outside the building designated Balcony are, where not abutting a building or common wall, the edge of the concrete slab.

Under section 3(2)(b) of the Strata Titles Act 1985 the boundary of the part Lots 21, 22 & 23 which are a building shown on the strata plan are the external surfaces of walls of that building and are limited in height between 5 metres below and 10 metres above the upper surface level of the lowest ground floor of the main building, appurtenant to their corresponding lot number, including where covered.

Where Lots 22 and 23 have a common or party wall or have buildings on them which are joined, the centre plane of that wall, or the plane at which they are joined, is the boundary.