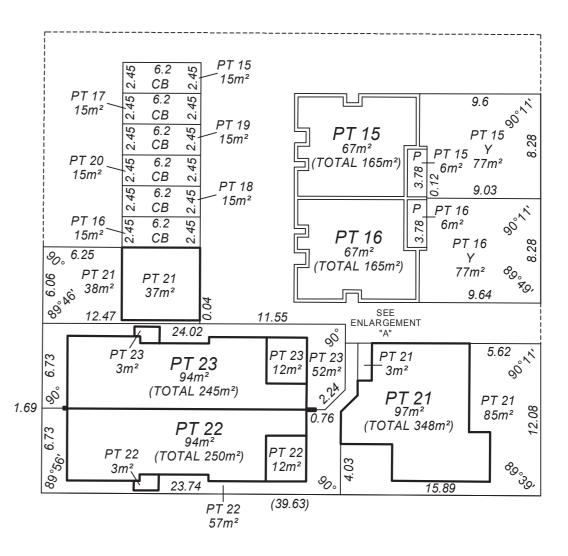

## STRATA PLAN

Under section 3(2)(b) of the Strata Titles Act 1985 the boundaries of the parts Lots 15 - 20 which are buildings shown on the strata plan are the inner surfaces of the walls, the upper surface of the floor and the under surface of the ceiling.

The stratum of the part Lots 15 - 20 outside the buildings designated CB is limited from the upper surface of their paving and extends 4 metres above.

The stratum of the part Lots 15 and 16 outside the buildings designated P is limited from the upper surface of their floor to the under surface of the slab above.

The stratum of the part Lots 15 and 16 outside the buildings designated Y is limited to between 2 metres below and 4 metres above the upper surface level of the lowest ground floor of the main building, appurtenant to their corresponding lot number, excluding where covered.

Under section 3(2)(b) of the Strata Titles Act 1985 the boundary of the part Lots 21, 22 & 23 which are a building shown on the strata plan are the external surfaces of walls of that building and are limited in height between 5 metres below and 10 metres above the upper surface level of the lowest ground floor of the main building, appurtenant to their corresponding lot number, including where covered.

The stratum of the part Lots 21, 22 & 23 external to the building walls extends from between 5 metres below and 10 metres above the upper surface level of the lowest ground floor of the main building, appurtenant to their corresponding lot number, including where covered.

Where Lots 22 and 23 have a common or party wall or have buildings on them which are joined, the centre plane of that wall, or the plane at which they are joined, is the boundary.

All distances are from the external surface of the wall, unless otherwise stated.

All angles are 90° except where noted or connecting to a building.

Y denotes Yard, CB denotes Car Bay & P denotes Porch.

|                                                                                                                                                                                                                                                                                                                                                                                                                                                                                                                                                                                                                                                                                                                                                                                                                                                                                                                                                                                                                                                                                                                                                                                                                                                                                                                                                                                                                                                                                                                                                                                                                                                                                                                                                                                                                                                                                                                                                                                                                                                                                                                                | SHEET | SHEE | _ 0 | VE |
|--------------------------------------------------------------------------------------------------------------------------------------------------------------------------------------------------------------------------------------------------------------------------------------------------------------------------------------------------------------------------------------------------------------------------------------------------------------------------------------------------------------------------------------------------------------------------------------------------------------------------------------------------------------------------------------------------------------------------------------------------------------------------------------------------------------------------------------------------------------------------------------------------------------------------------------------------------------------------------------------------------------------------------------------------------------------------------------------------------------------------------------------------------------------------------------------------------------------------------------------------------------------------------------------------------------------------------------------------------------------------------------------------------------------------------------------------------------------------------------------------------------------------------------------------------------------------------------------------------------------------------------------------------------------------------------------------------------------------------------------------------------------------------------------------------------------------------------------------------------------------------------------------------------------------------------------------------------------------------------------------------------------------------------------------------------------------------------------------------------------------------|-------|------|-----|----|
| Contention of the second secon | 3     | ог 5 |     |    |
| Western Australia                                                                                                                                                                                                                                                                                                                                                                                                                                                                                                                                                                                                                                                                                                                                                                                                                                                                                                                                                                                                                                                                                                                                                                                                                                                                                                                                                                                                                                                                                                                                                                                                                                                                                                                                                                                                                                                                                                                                                                                                                                                                                                              |       |      |     |    |