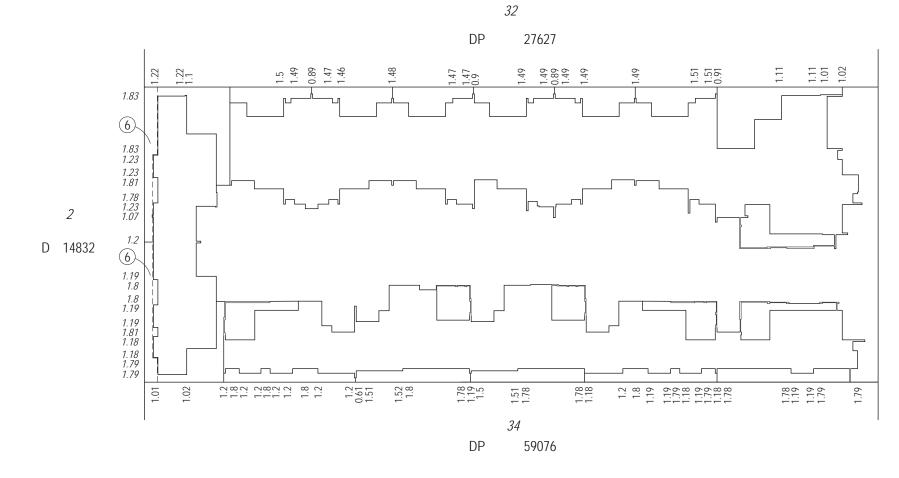

## Sheet Index

|   | Total Area | Floors | Sheets |
|---|------------|--------|--------|
| x | Xxx        | Ххх    | Xxx    |
| x | Ххх        | Ххх    | Xxx    |
| x | Xxx        | Ххх    | Ххх    |
| x | Ххх        | Ххх    | Xxx    |
| x | Ххх        | Ххх    | Xxx    |
| x | Xxx        | Xxx    | Xxx    |
| x | Xxx        | Ххх    | Xxx    |
| x | Ххх        | Ххх    | Ххх    |
| x | Xxx        | Ххх    | Ххх    |
| х | Xxx        | Ххх    | Ххх    |
| x | Xxx        | Ххх    | Xxx    |
|   | •          | •      |        |