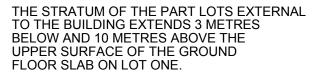

0

THE STRATUM OF THE PART LOTS EXTERNAL TO THE BUILDING EXTENDS 3 METRES BELOW AND 10 METRES ABOVE THE UPPER SURFACE OF THE GROUND FLOOR SLAB ON LOT ONE.

UNDER SCHEDULE 2A, CLAUSE 3AB OF THE STRATA TITLES ACT 1985, THE BOUNDARIES OF THE LOTS OR PARTS OF THE LOTS WHICH ARE BUILDINGS SHOWN ON THE STRATA PLAN ARE THE EXTERNAL SURFACES OF THOSE BUILDINGS