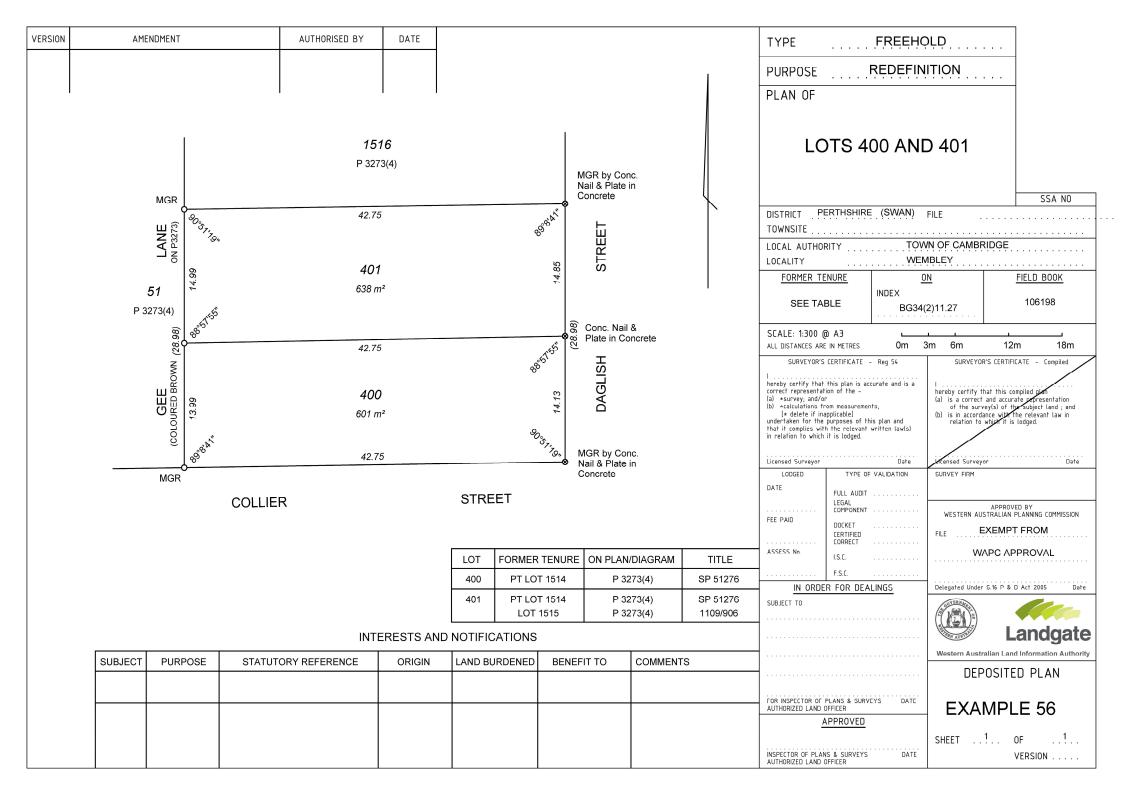

G EXTENDS 3 METRES BELOW AND 10 METRES ABOVE THE UPPER SURFACE OF THE GROUND FLOOR SLAB ON LOT ONE.

UNDER SCHEDULE 2A, CLAUSE 3AB OF THE STRATA TITLES ACT 1985, THE BOUNDARIES OF THE LOTS OR PARTS OF THE LOTS WHICH ARE BUILDINGS SHOWN ON THE STRATA PLAN ARE THE EXTERNAL SURFACES OF THOSE BUILDINGS

ALL DISTANCES ARE FROM BOUNDARIES OR EXTERNAL SURFACES OF BUILDINGS.

**GROUND FLOOR PLAN** 

SCALE 1:200 @ A3

2 4 8 12 16

## STRATA PLAN EXAMPLE 56

SHEET 3 OF 3 SHEETS





UNDER SCHEDULE 2A, CLAUSE 3AB OF THE STRATA TITLES ACT 1985, THE BOUNDARIES OF THE LOTS OR PARTS OF THE LOTS WHICH ARE BUILDINGS SHOWN ON THE STRATA PLAN ARE THE EXTERNAL SURFACES OF THOSE BUILDINGS

ALL DISTANCES ARE FROM BOUNDARIES OR EXTERNAL SURFACES OF BUILDINGS.

FIRST FLOOR PLAN

SCALE 1:200 @ A3

8 12 0 2 4 16