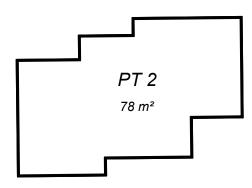

ALL DISTANCES ARE FROM BOUNDARIES OR EXTERNAL SURFACES OF BUILDINGS.

**GROUND FLOOR PLAN** 

SCALE 1:200 @ A3

2 4 8 12 16

ALL DISTANCES ARE FROM BOUNDARIES OR EXTERNAL SURFACES OF BUILDINGS.

FIRST FLOOR PLAN

SCALE 1:200 @ A3

8 12 0 2 4 16 