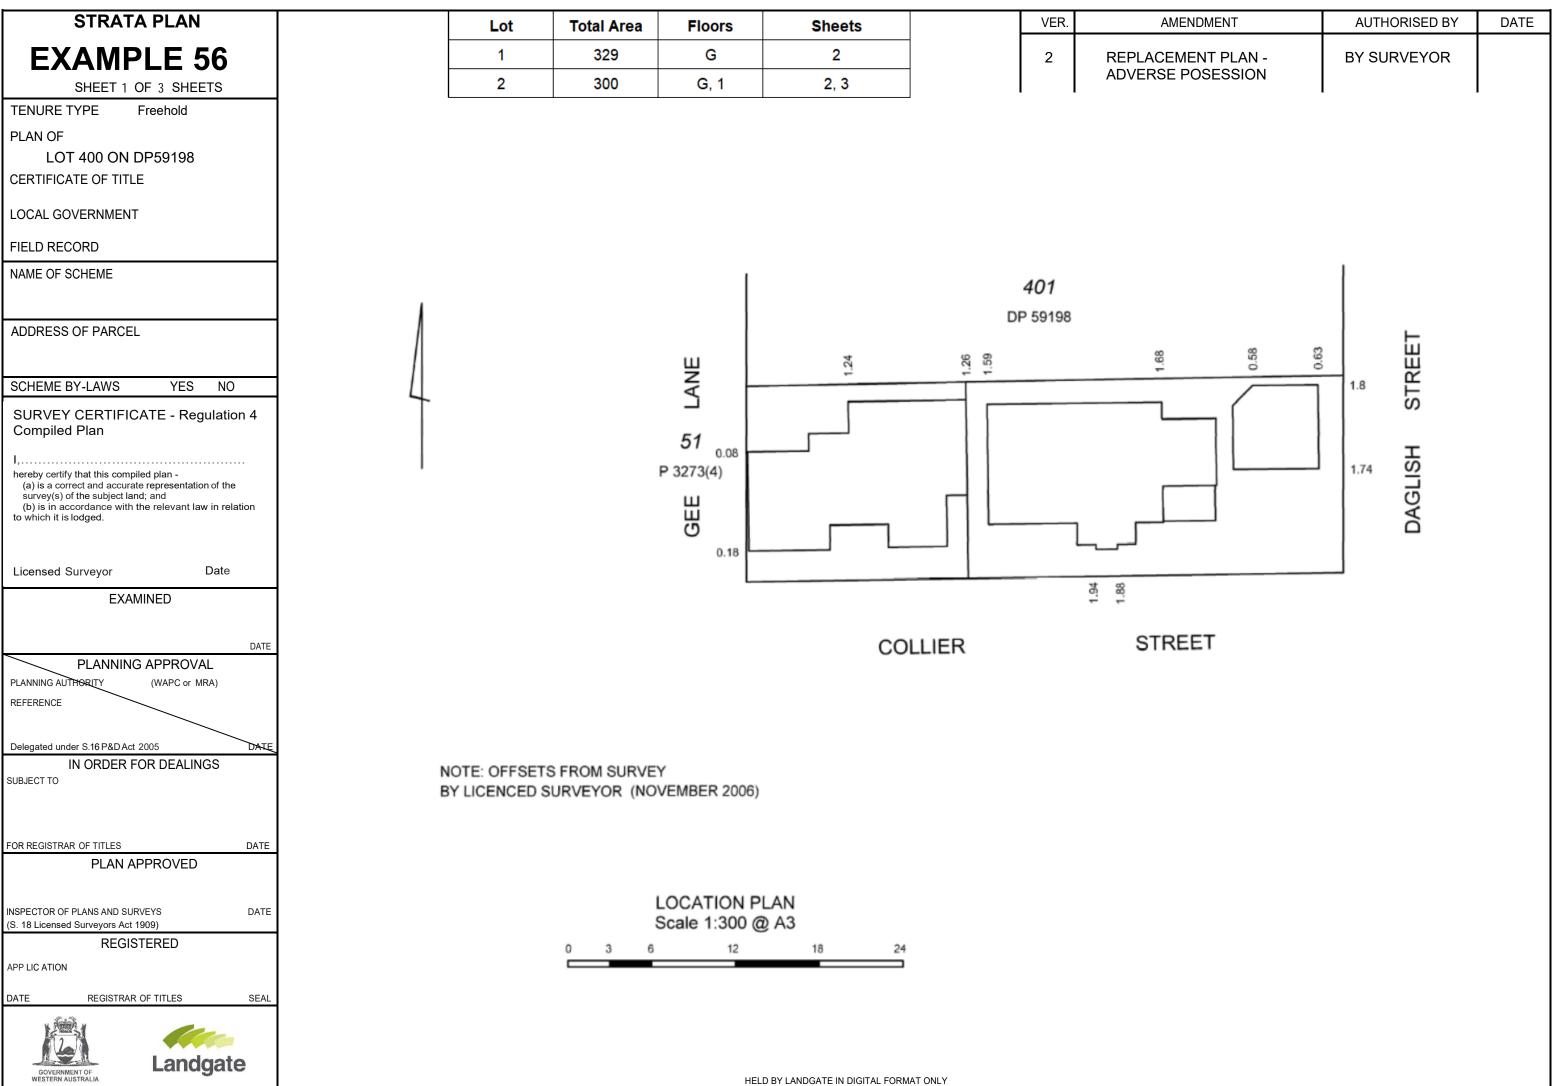

0

THE STRATUM OF THE PART LOTS EXTERNAL TO THE BUILDING EXTENDS 3 METRES BELOW AND 10 METRES ABOVE THE UPPER SURFACE OF THE GROUND FLOOR SLAB ON LOT ONE.

UNDER SCHEDULE 2A, CLAUSE 3AB OF THE STRATA TITLES ACT 1985, THE BOUNDARIES OF THE LOTS OR PARTS OF THE LOTS WHICH ARE BUILDINGS SHOWN ON THE STRATA PLAN ARE THE EXTERNAL SURFACES OF THOSE BUILDINGS

ALL DISTANCES ARE FROM BOUNDARIES OR EXTERNAL SURFACES OF BUILDINGS.

**GROUND FLOOR PLAN** 

SCALE 1:200 @ A3

2 4 8 12 16

## STRATA PLAN EXAMPLE 56

SHEET 3 OF 3 SHEETS





UNDER SCHEDULE 2A, CLAUSE 3AB OF THE STRATA TITLES ACT 1985, THE BOUNDARIES OF THE LOTS OR PARTS OF THE LOTS WHICH ARE BUILDINGS SHOWN ON THE STRATA PLAN ARE THE EXTERNAL SURFACES OF THOSE BUILDINGS

ALL DISTANCES ARE FROM BOUNDARIES OR EXTERNAL SURFACES OF BUILD