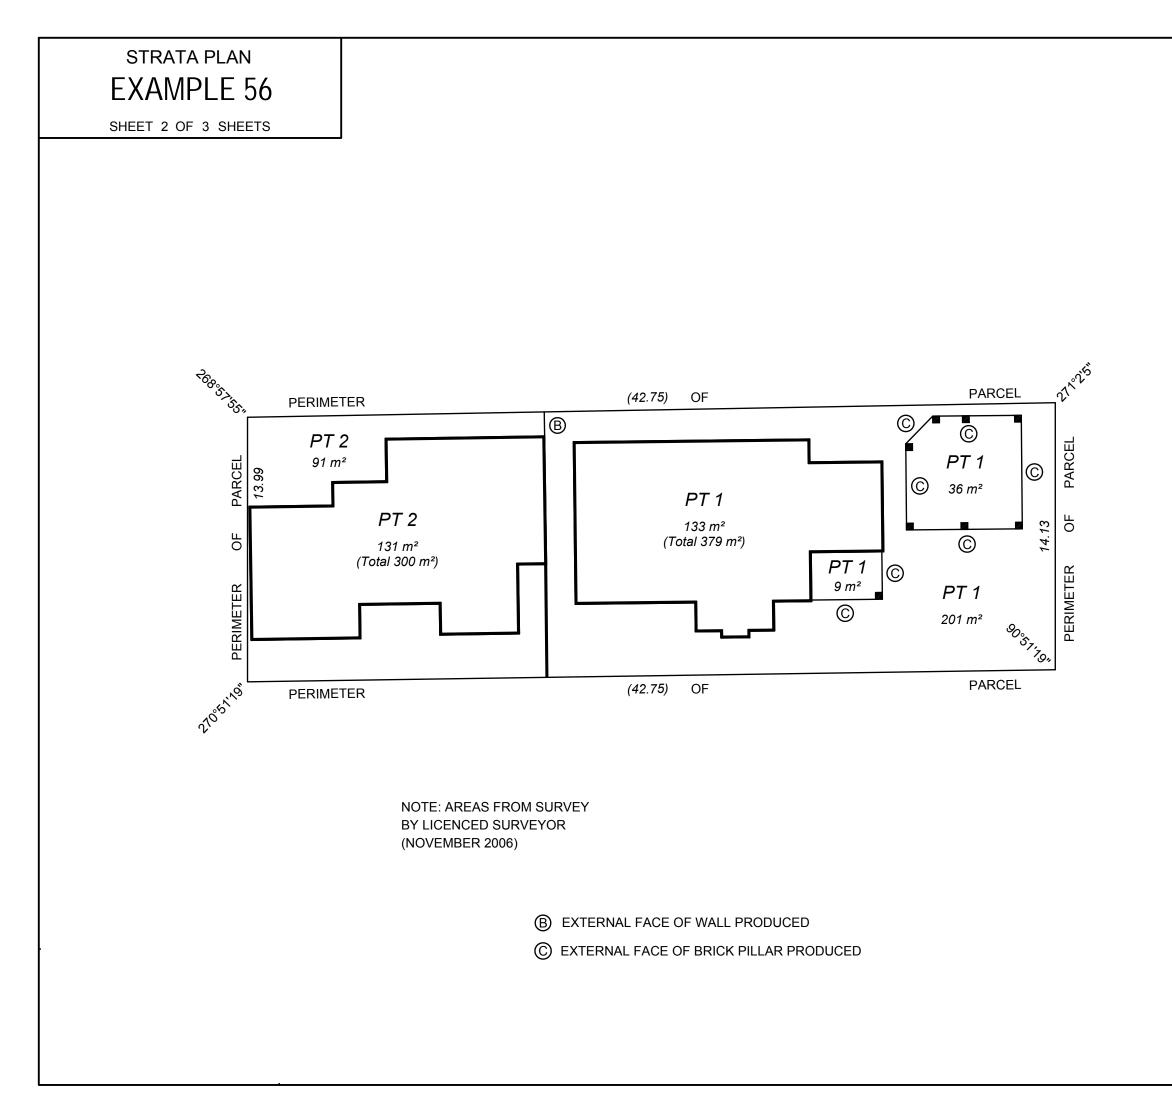

0

THE STRATUM OF THE PART LOTS EXTERNAL TO THE BUILDING EXTENDS 3 METRES BELOW AND 10 METRES ABOVE THE UPPER SURFACE OF THE GROUND FLOOR SLAB ON LOT ONE.

UNDER SCHEDULE 2A, CLAUSE 3AB OF THE STRATA TITLES ACT 1985, THE BOUNDARIES OF THE LOTS OR PARTS OF THE LOTS WHICH ARE BUILDINGS SHOWN ON THE STRATA PLAN ARE THE EXTERNAL SURFACES OF THOSE BUILDINGS

ALL DISTANCES ARE FROM BOUNDARIES OR EXTERNAL SURFACES OF BUILDINGS.

**GROUND FLOOR PLAN** 

SCALE 1:200 @ A3

2 4 8 12 16

## STRATA PLAN EXAMPLE 56

SHEET 3 OF 3 SHEETS





UNDER SCHEDULE 2A, CLAUSE 3AB OF THE STRATA TITLES ACT 1985, THE BOUNDARIES OF THE LOTS OR PARTS OF THE LOTS WHICH ARE BUILDINGS SHOWN ON THE STRATA PLAN ARE THE EXTERNAL SURFACES OF THOSE BUILDINGS

ALL DISTANCES ARE FROM BOUNDARIES OR EXTERNAL SURFACES OF BUILDIN