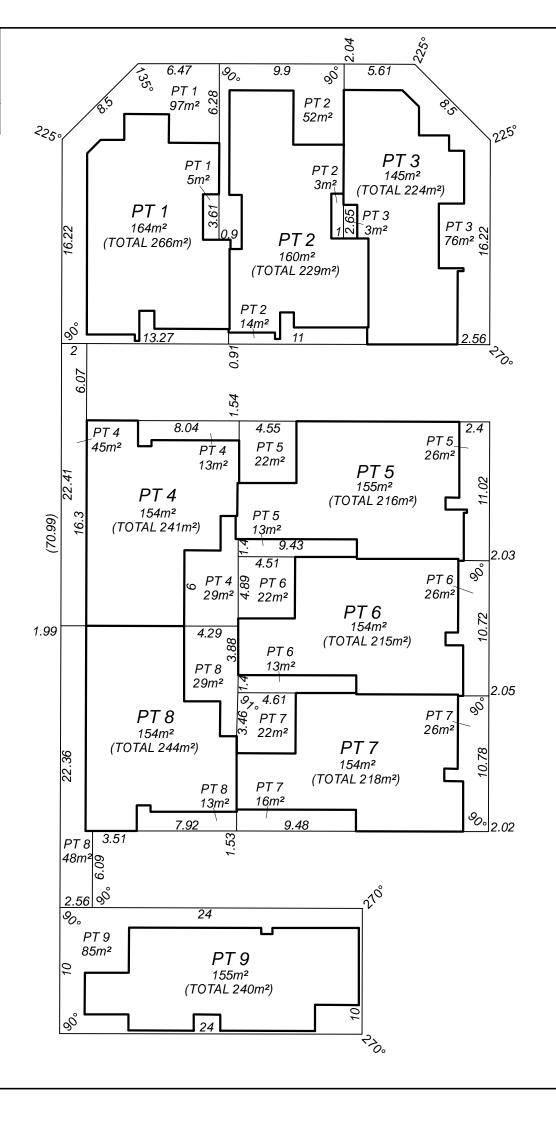

## **GROUND FLOOR PLAN**

0 10

(SCALE 1:300) AT A3

Under schedule 2A, clause 3AB of the Strata Titles Act 1985, the boundaries of the lots or parts of the lots which are buildings shown on the strata plan are the external surfaces of those buildings,

Where 2 lots have a common or party wall or have buildings on them which are joined, the centre plane of that wall or the plane on which they are joined, is the boundary.

The stratum of the Part Lots, including the cubic space above and below the Part Lots comprising buildings, is limited to between 5 metres below and 10 metres above the upper surface level of the lowest ground floor of the Main building, appurtenant to their corresponding Lot number, including where covered

All distances are from the external surface of the wall, unless otherwise stated.

All angles are 90° except where noted or in connection to a building.