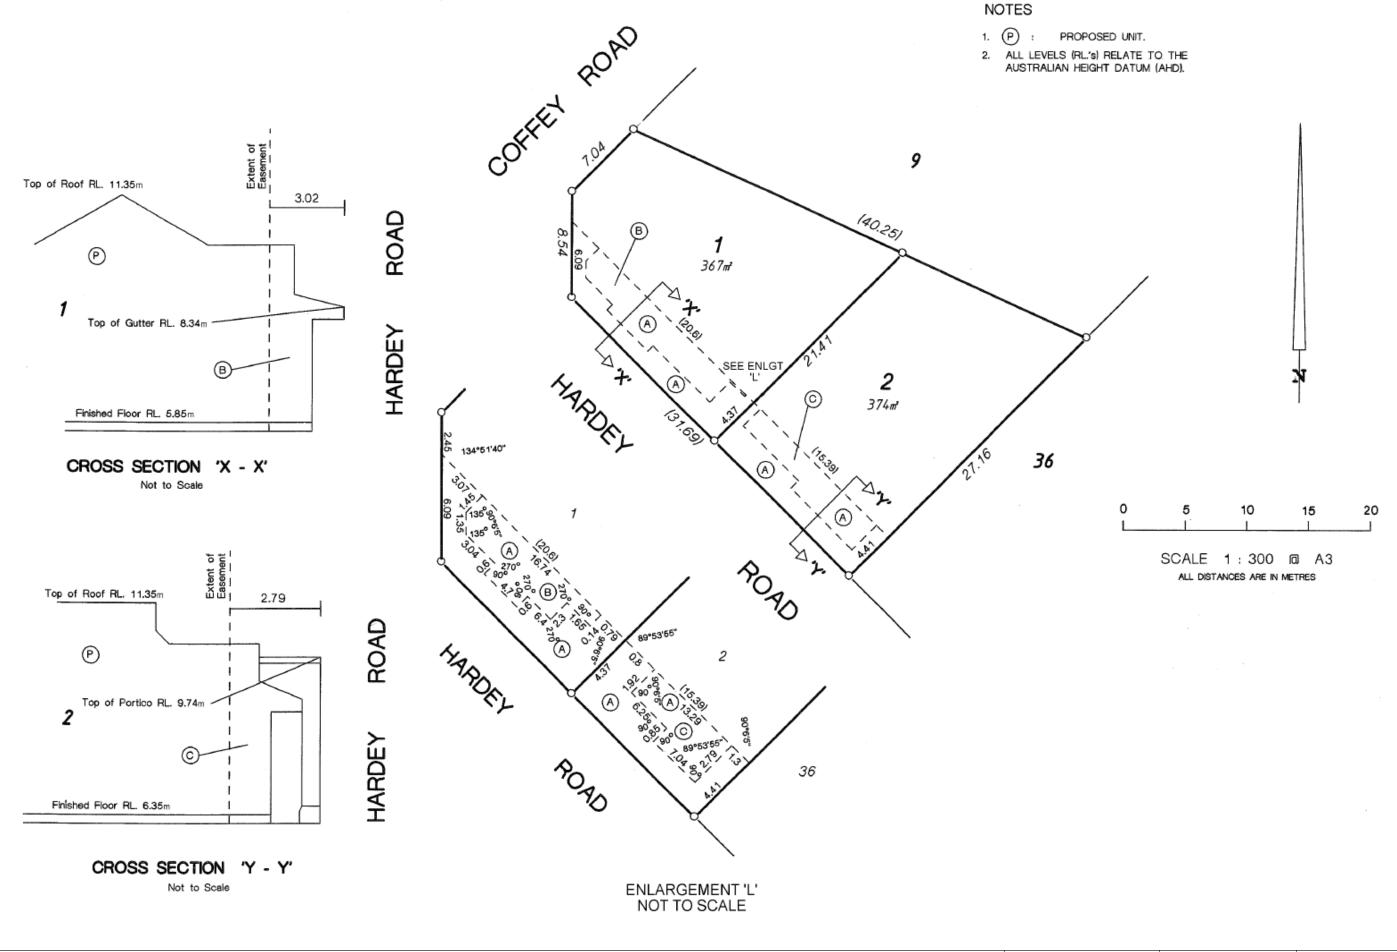

### Former Tenure

| New Lot / Land | Parent Plan Number | Parent Lot Number | Title Reference  | Parent Subject Land Description |
|----------------|--------------------|-------------------|------------------|---------------------------------|
| 1-2            | P9286              | LOT 37            | Vol.1896 Fol.751 |                                 |

#### **New Interests**

| Subject | Purpose             | Statutory Reference                       | Origin      | Land Burdened | Benefit To                             | Comments |
|---------|---------------------|-------------------------------------------|-------------|---------------|----------------------------------------|----------|
| (6)     | EASEMENT (Sewerage) | SEC. 167 OF THE P&D ACT 2005, REG. 33 (B) | THIS PLAN   | LOT(S) 1-2    | WATER CORPORATION                      |          |
| (5)     | EASEMENT (Drainage) | SEC. 167 OF THE P&D ACT 2005, REG. 33 (E) | THIS PLAN   | LOT 2         | CITY OF BELMONT                        |          |
| (A)     | EASEMENT            | ENERGY OPERATORS<br>(POWERS) ACT 1979     | DOC J706270 | LOT(S) 1-2    | ELECTRICITY<br>NETWORKS<br>CORPORATION |          |
| (B)     | EASEMENT            | ENERGY OPERATORS<br>(POWERS) ACT 1979     | DOC J706270 | LOT 1         | ELECTRICITY<br>NETWORKS<br>CORPORATION |          |
| (C)     | EASEMENT            | ENERGY OPERATORS<br>(POWERS) ACT 1979     | DOC J706270 | LOT 2         | ELECTRICITY<br>NETWORKS<br>CORPORATION |          |