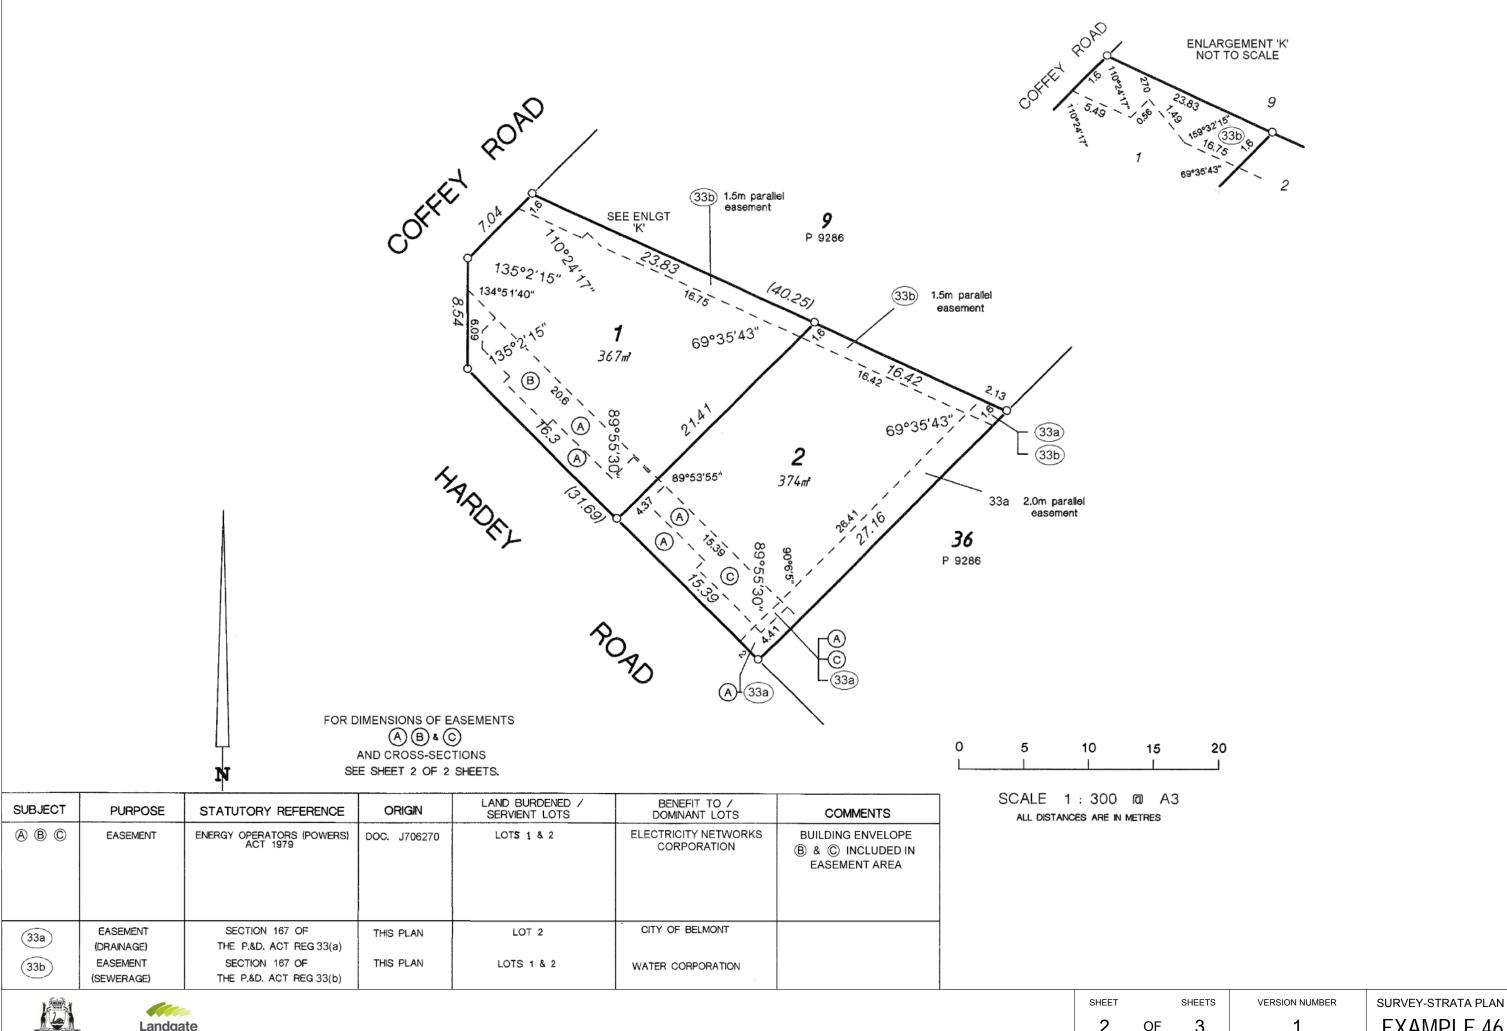

### Former Tenure

| New Lot / Land | Parent Plan Number | Parent Lot Number | Title Reference  | Parent Subject Land Description |
|----------------|--------------------|-------------------|------------------|---------------------------------|
| 1-2            | P9286              | LOT 37            | Vol.1896 Fol.751 |                                 |

#### **New Interests**

| Subject | Purpose             | Statutory Reference                       | Origin      | Land Burdened | Benefit To                             | Comments |
|---------|---------------------|-------------------------------------------|-------------|---------------|----------------------------------------|----------|
| (6)     | EASEMENT (Sewerage) | SEC. 167 OF THE P&D ACT 2005, REG. 33 (B) | THIS PLAN   | LOT(S) 1-2    | WATER CORPORATION                      |          |
| (5)     | EASEMENT (Drainage) | SEC. 167 OF THE P&D ACT 2005, REG. 33 (E) | THIS PLAN   | LOT 2         | CITY OF BELMONT                        |          |
| (A)     | EASEMENT            | ENERGY OPERATORS<br>(POWERS) ACT 1979     | DOC J706270 | LOT(S) 1-2    | ELECTRICITY<br>NETWORKS<br>CORPORATION |          |
| (B)     | EASEMENT            | ENERGY OPERATORS<br>(POWERS) ACT 1979     | DOC J706270 | LOT 1         | ELECTRICITY<br>NETWORKS<br>CORPORATION |          |
| (C)     | EASEMENT            | ENERGY OPERATORS<br>(POWERS) ACT 1979     | DOC J706270 | LOT 2         | ELECTRICITY<br>NETWORKS<br>CORPORATION |          |