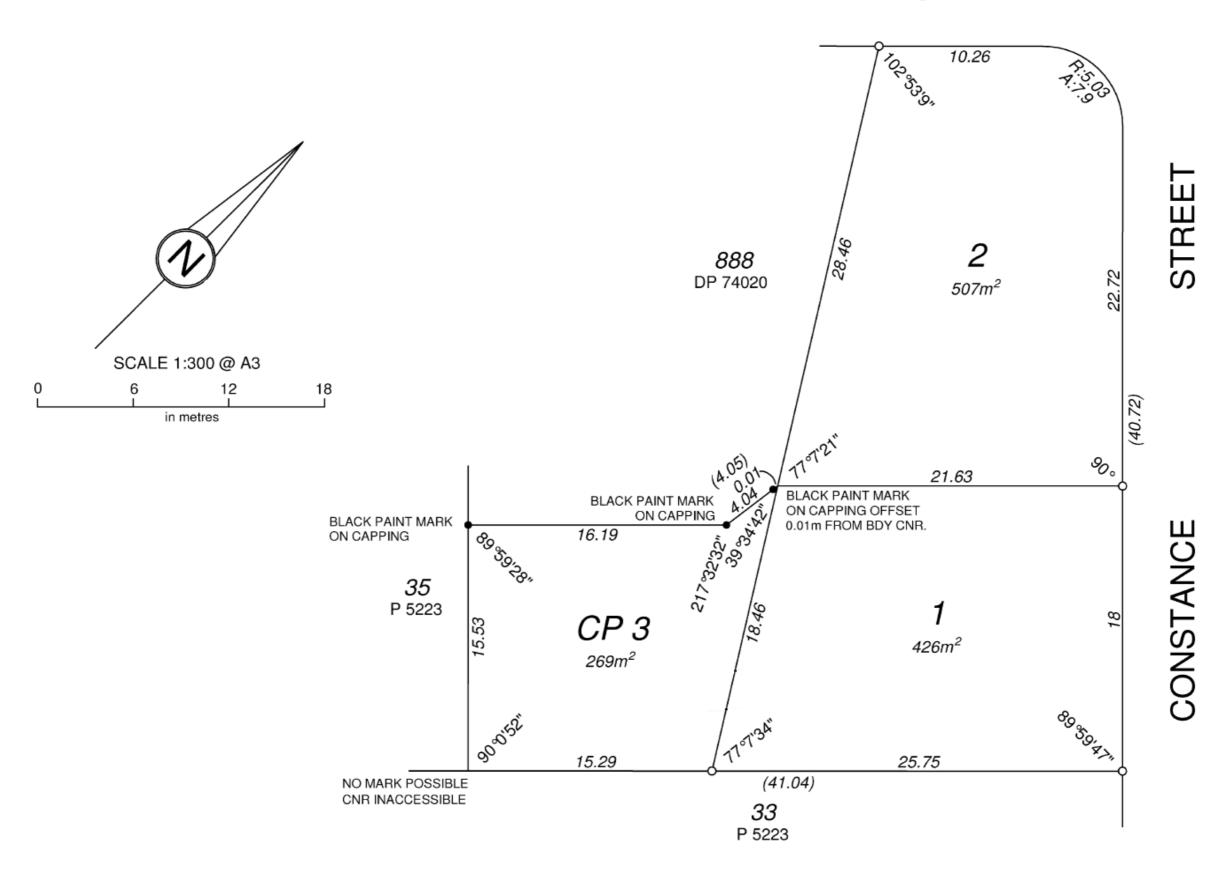

|                 |      |  |  |  |
|                                         |                                                    |                         |                                                                                    |                 |      |  |  |  |

| Seal |   |       |    |        |                |                    |
|------|---|-------|----|--------|----------------|--------------------|
|      |   |       |    |        |                |                    |
|      |   | SHEET | Γ  | SHEETS | VERSION NUMBER | SURVEY-STRATA PLAN |
|      | 1 |       | OF | 2      | 1              | EXAMPLE 41         |
|      | • |       |    |        | •              |                    |



Landgate

## KENMURE AVE







SHEET

SURVEY-STRATA PLAN **EXAMPLE 41**