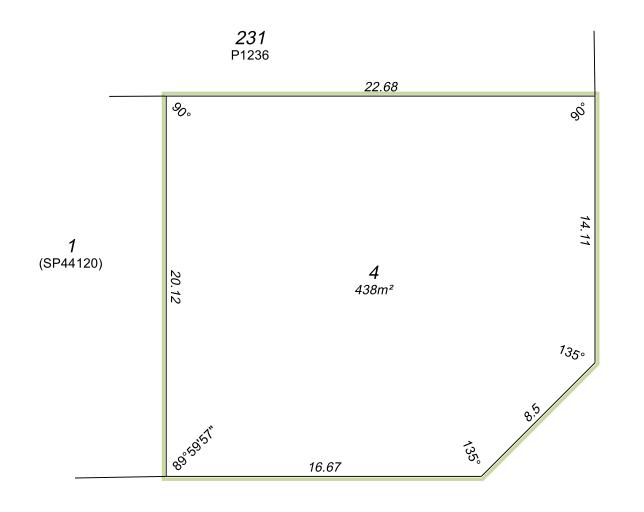

#### Former Tenure

| New Lot / Land | Parent Plan Number | Parent Lot Number | Title Reference | Parent Subject Land Description |
|----------------|--------------------|-------------------|-----------------|---------------------------------|
| 4              | SP44120            | LOT 2             | 2559-499        |                                 |
|                | SP44120            | LOT 3             | 2595-500        |                                 |