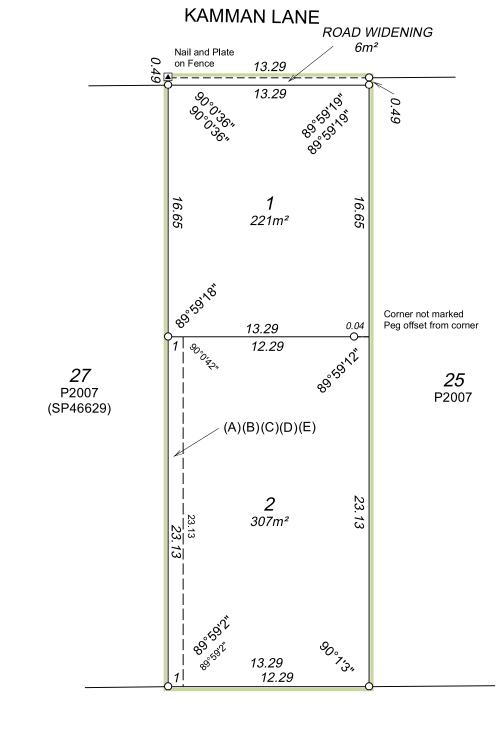

## Plan Heading

Lot 26 on Plan 2007

#### Roads

| KAMMAN LANE                                   | MOSMAN PARK |
|-----------------------------------------------|-------------|
| Road Name                                     | Locality    |
| Road Name Approval Exemption                  | N/A         |
| New Road or Road Extenstion Created           | Yes         |
| Road Closure Action                           | N/A         |
| Private Road or Private Right of Way Acquired | N/A         |

## Former Tenure

| New Lot / Land | Parent Plan Number | Parent Lot Number | Title Reference | Parent Subject Land Description |
|----------------|--------------------|-------------------|-----------------|---------------------------------|
| 1-2            | P2007              | LOT 26            | 1167-41         |                                 |

#### **New Interests**

| Then interests |                                                                             |                           |           |               |                   |          |
|----------------|-----------------------------------------------------------------------------|---------------------------|-----------|---------------|-------------------|----------|
| Subject        | Purpose                                                                     | Statutory Reference       | Origin    | Land Burdened | Benefit To        | Comments |
| (D)            | EASEMENT<br>(Transmission of<br>Electricity by<br>Underground Cable)        | SEC. 136C OF THE TLA 1893 | THIS PLAN | LOT 2         | Lots on this plan |          |
| (B)            | EASEMENT (Gas Supply)                                                       | SEC. 136C OF THE TLA 1893 | THIS PLAN | LOT 2         | Lots on this plan |          |
| (C)            | EASEMENT (Sewerage)                                                         | SEC. 136C OF THE TLA 1893 | THIS PLAN | LOT 2         | Lots on this plan |          |
| (E)            | EASEMENT<br>(Transmission of<br>Television Signals by<br>Underground Cable) | SEC. 136C OF THE TLA 1893 | THIS PLAN | LOT 2         | Lots on this plan |          |
| (A)            | EASEMENT (Water Supply)                                                     | SEC. 136C OF THE TLA 1893 | THIS PLAN | LOT 2         | Lots on this plan |          |

SCALE

1:250 @ A3

ALL DISTANCES ARE IN METRES

SHEET