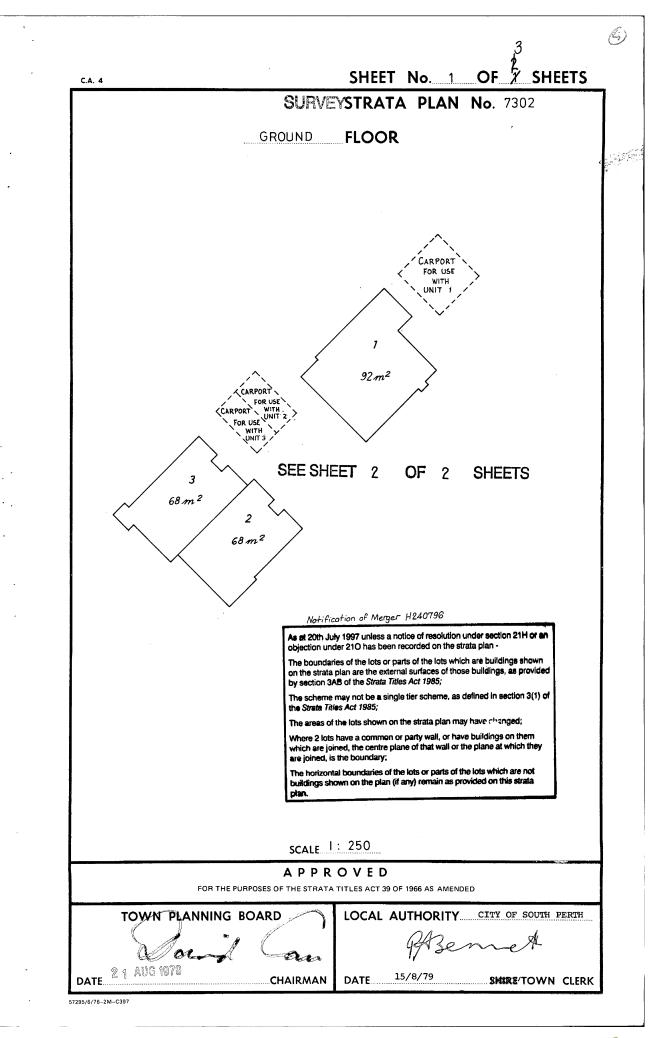

SURVEY STRATA PLAN 7302 Ca. I FORM I PARCEL OF LAND LOT 7 OF SWAN LOCATION 308 ON DIAGRAM 56166 LODGED 24 . 8 . 79 VOL 1527 FOL 638 CERTIFICATE OF TITLE :.... LOCAL AUTHORITY CITY OF SOUTH PERTH EXAMINED 11 27.8.79 Perth 1000 LOCALITY SOUTH PERTH REGISTERED 17:9:79 App 6783692 NAME OF BUILDING 11a,11b&11c LAWLER ST, STH PERTH ADDRESS FOR SERVING OF 11a 11b & 11c LAWLER STREET NOTICES ON COMPANY SOUTH PERTH REGISTRAR OF TITLES 6 SEE SHEET 56 57 1:500 SCALE LINKS TO AN INCH OFFICE USE ONLY SCHEDULE OF UNIT ENTITLEMENT SURVEYOR'S CERTIFICATE CURRENT Cs. of TITLE UNIT ENTITLEMENT LOT No. VOL. I hereby certify that the building shown on the plan is within the external surface boundı 1542-849 aries of the parcel and where eaves or guttering 2 ١ 1542-850 project beyond those boundaries, that a registered easement has been granted as an appurten-I 3 1542ance of the parcel or, where the projection is over a road that the Local Authority has con-See Form 36 sented thereto. LICENSED SURVEYOR. DATE 17-7-1979 APPROVED BY THE TOWN PLANNING BOARD FOR THE PURPOSES OF THE STRATA TITLES ACT 3 OF 1966 DATE 2 1 AUG 1979 CHAIRMAN. 3 AGGREGATE