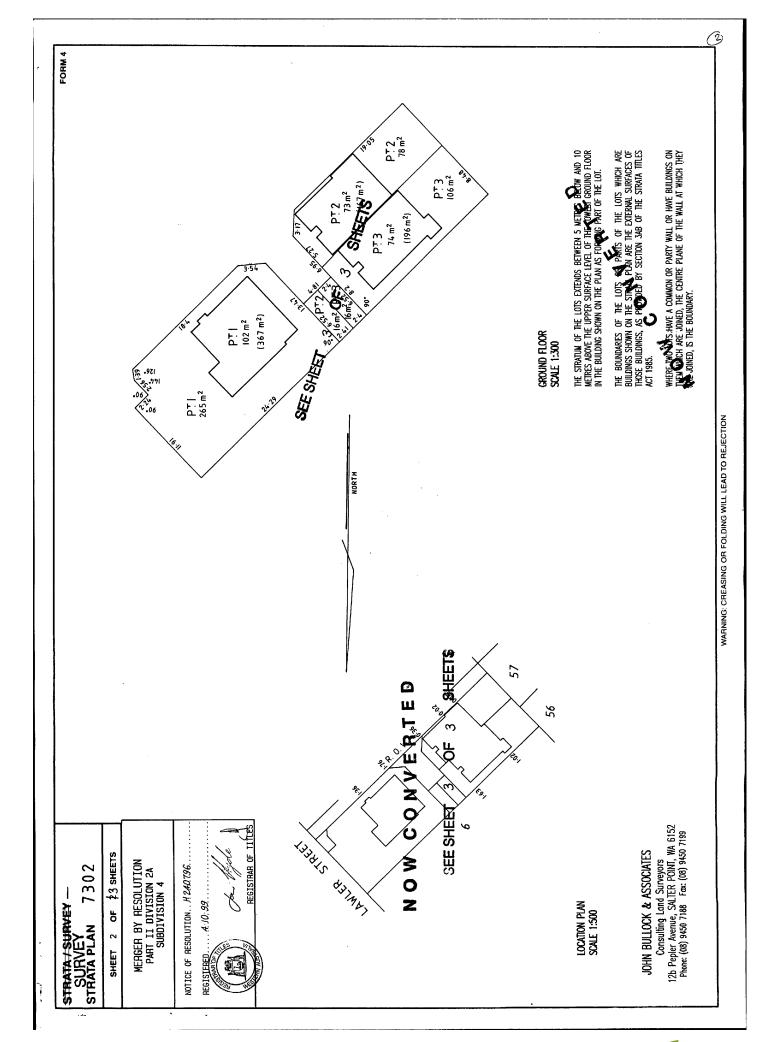

### Plan Heading

Conversion of Lots 1-3 and Common Property

SURVEY STRATA PLAN 7302 Ca. I FORM I PARCEL OF LAND LOT 7 OF SWAN LOCATION 308 ON DIAGRAM 56166 LODGED 24 . 8 . 79 VOL 1527 FOL 638 CERTIFICATE OF TITLE :.... LOCAL AUTHORITY CITY OF SOUTH PERTH EXAMINED 11 27.8.79 Perth 1000 LOCALITY SOUTH PERTH REGISTERED 17:9:79 App 6783692 NAME OF BUILDING 11a,11b&11c LAWLER ST, STH PERTH ADDRESS FOR SERVING OF 11a 11b & 11c LAWLER STREET NOTICES ON COMPANY SOUTH PERTH REGISTRAR OF TITLES 6 SEE SHEET 56 57 1:500 SCALE LINKS TO AN INCH OFFICE USE ONLY SCHEDULE OF UNIT ENTITLEMENT SURVEYOR'S CERTIFICATE CURRENT Cs. of TITLE UNIT ENTITLEMENT LOT No. VOL. I hereby certify that the building shown on the plan is within the external surface boundı 1542-849 aries of the parcel and where eaves or guttering 2 ١ 1542-850 project beyond those boundaries, that a registered easement has been granted as an appurten-I 3 1542ance of the parcel or, where the projection is over a road that the Local Authority has con-See Form 36 sented thereto. LICENSED SURVEYOR. DATE 17-7-1979 APPROVED BY THE TOWN PLANNING BOARD FOR THE PURPOSES OF THE STRATA TITLES ACT 3 OF 1966 DATE 2 1 AUG 1979 CHAIRMAN. 3 AGGREGATE