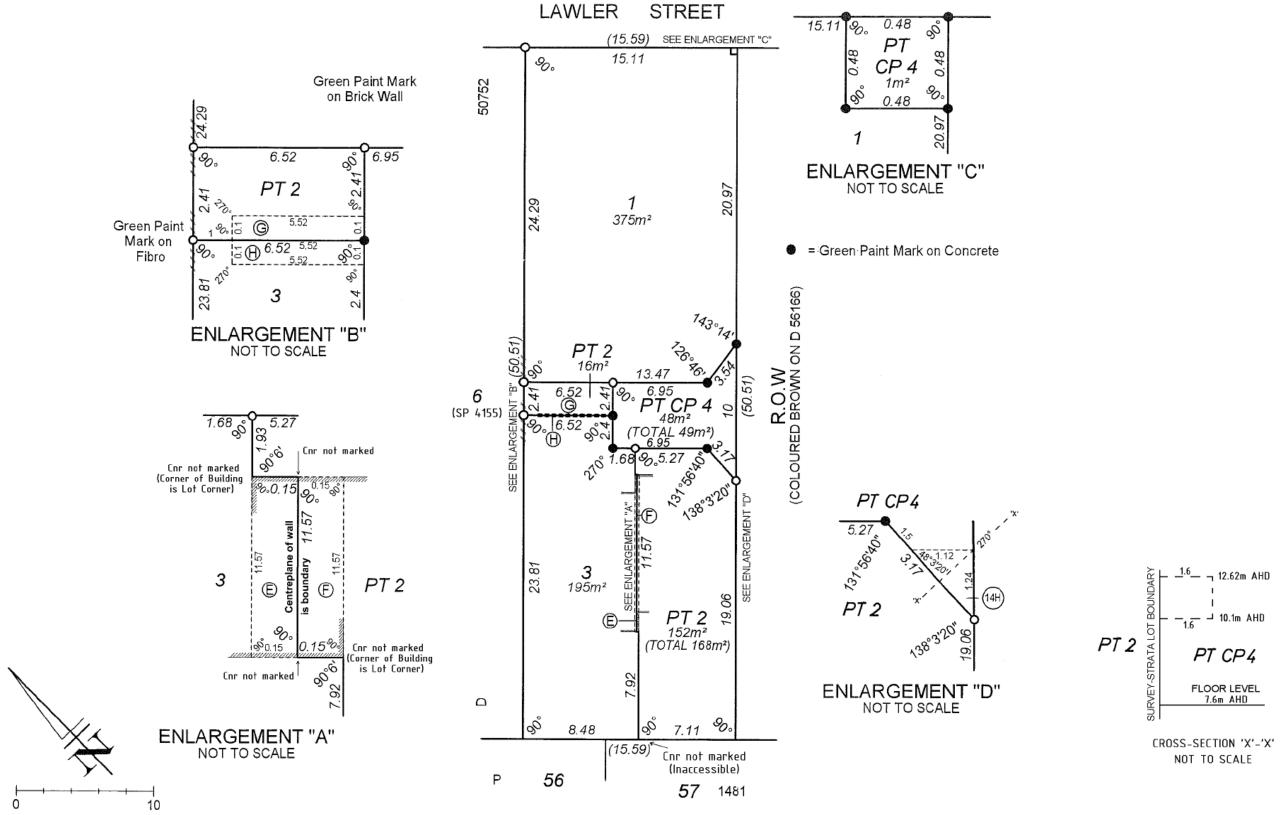

### Former Tenure

| New Lot / Land | Parent Plan Number | Parent Lot Number | Title Reference | Parent Subject Land Description |
|----------------|--------------------|-------------------|-----------------|---------------------------------|
| 1              | SP7302             | LOT 1             | 1542-849        |                                 |
| 2              | SP7302             | LOT 2             | 1542-850        |                                 |
| 3              | SP7302             | LOT 3             | 1542-851        |                                 |
| CP4            | SP7302             | LOT 4 (CP)        |                 |                                 |

#### New Interests

| Subject | Purpose               | Statutory Reference                                  | Origin    | Land Burdened | Benefit To             | Comments                                                       |
|---------|-----------------------|------------------------------------------------------|-----------|---------------|------------------------|----------------------------------------------------------------|
| (H)     | EASEMENT (Party Wall) | SEC. 33 OF THE STA 1985,<br>REG. 33 OF THE STGR 2019 | THIS PLAN | LOT 3         | Lots on this plan      |                                                                |
| (E)     | EASEMENT (Party Wall) | SEC. 33 OF THE STA 1985,<br>REG. 33 OF THE STGR 2019 | THIS PLAN | LOT 3         | Lots on this plan      |                                                                |
| (F)     | EASEMENT (Party Wall) | SEC. 33 OF THE STA 1985,<br>REG. 33 OF THE STGR 2019 | THIS PLAN | LOT 2         | Lots on this plan      |                                                                |
| (G)     | EASEMENT (Party Wall) | SEC. 33 OF THE STA 1985,<br>REG. 33 OF THE STGR 2019 | THIS PLAN | LOT 3         | Lots on this plan      |                                                                |
| (1)     | EASEMENT (Party Wall) | SEC. 33 OF THE STA 1985,<br>REG. 33 OF THE STGR 2019 | THIS PLAN | LOT 1         | Lots on this plan      |                                                                |
| (14H)   | EASEMENT (Intrusion)  | SEC. 33 OF THE STA 1985,<br>REG. 34 OF THE STGR 2019 | THIS PLAN | LOT CP4       | Lots on this plan<br>2 | EASEMENT<br>EXTENDS FROM<br>RL.11.3 A.H.D TO<br>RL.12.5 A.H.D. |