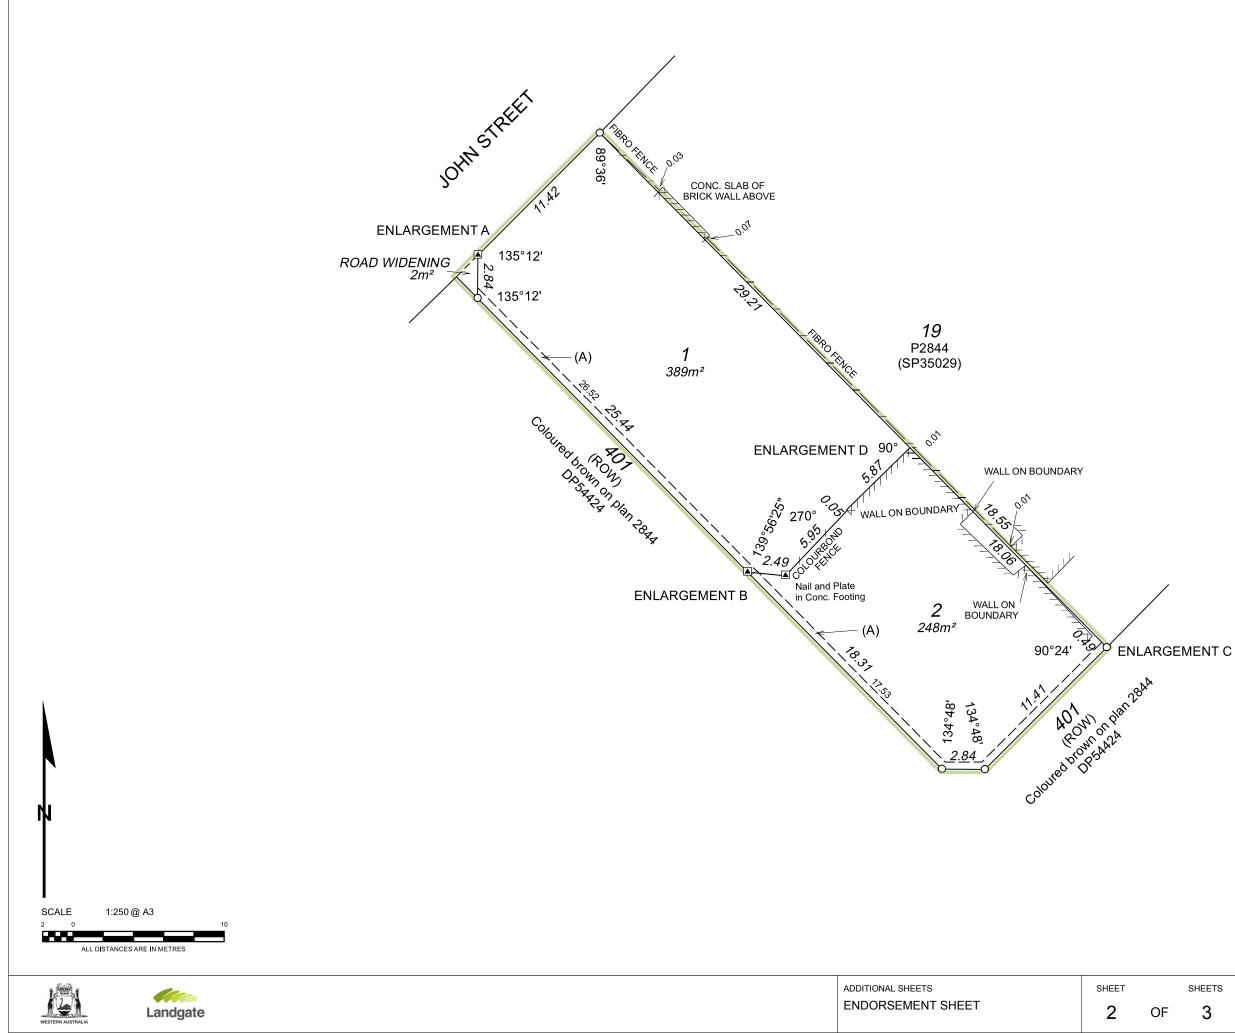

SHEET

1

SHEETS

VERSION NUMBER

SURVEY-STRATA PLAN EXAMPLE 14

SURVEY-STRATA PLAN EXAMPLE 14

WALL ON BOUNDARY Ramset & Plate in mortar join between 3rd & 4th courses

SURVEY-STRATA PLAN EXAMPLE 14