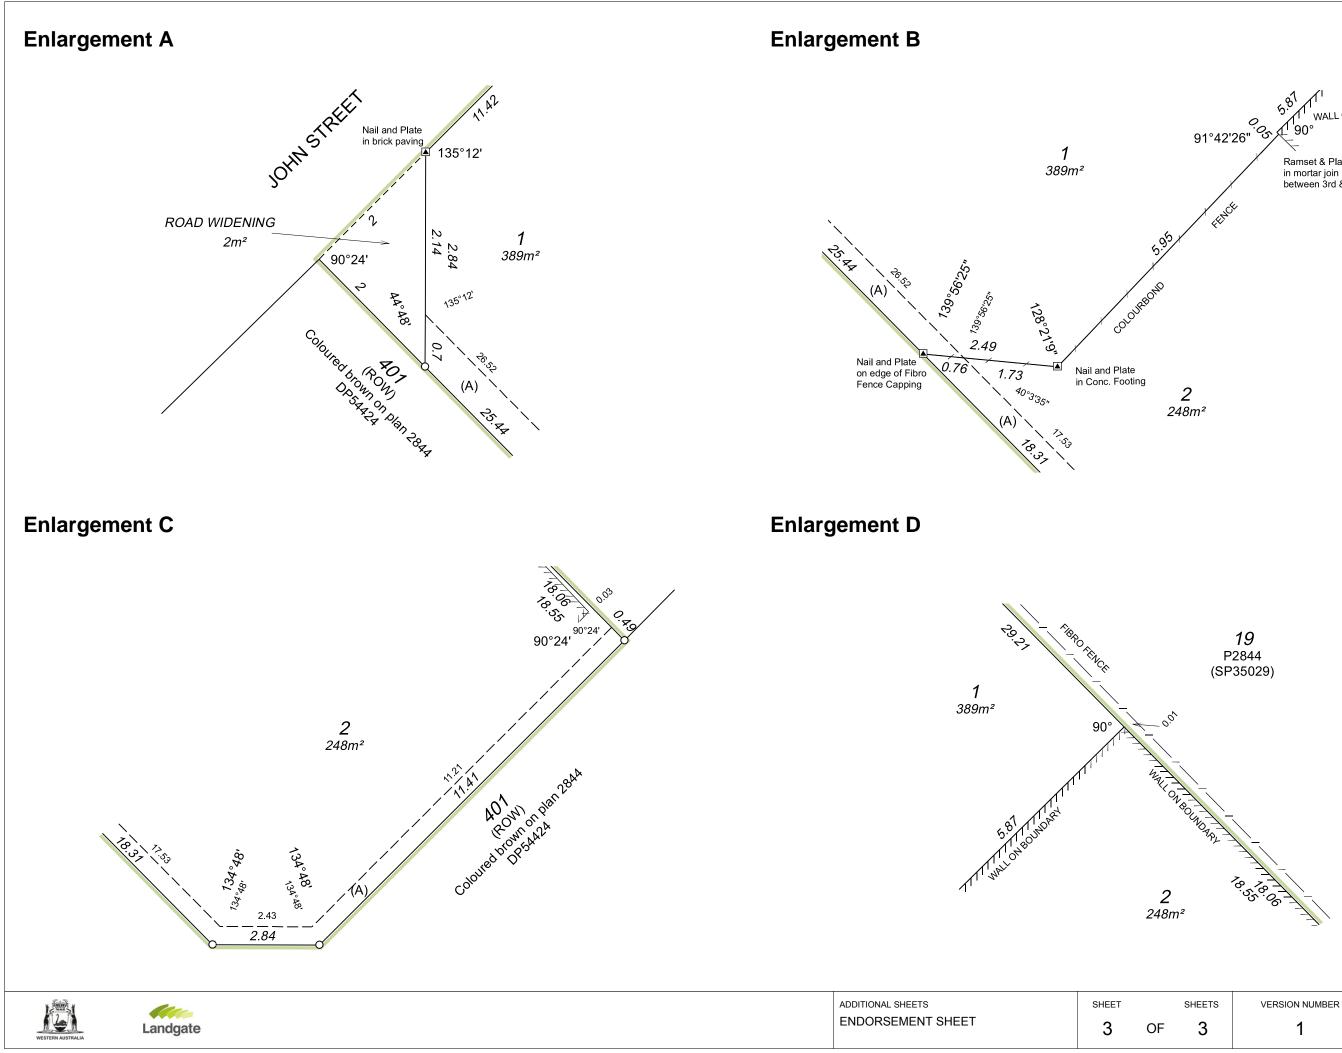

SHEET

1

SHEETS

VERSION NUMBER

SURVEY-STRATA PLAN EXAMPLE 14

SURVEY-STRATA PLAN EXAMPLE 14

WALL ON BOUNDARY Ramset & Plate in mortar join between 3rd & 4th courses

SURVEY-STRATA PLAN EXAMPLE 14