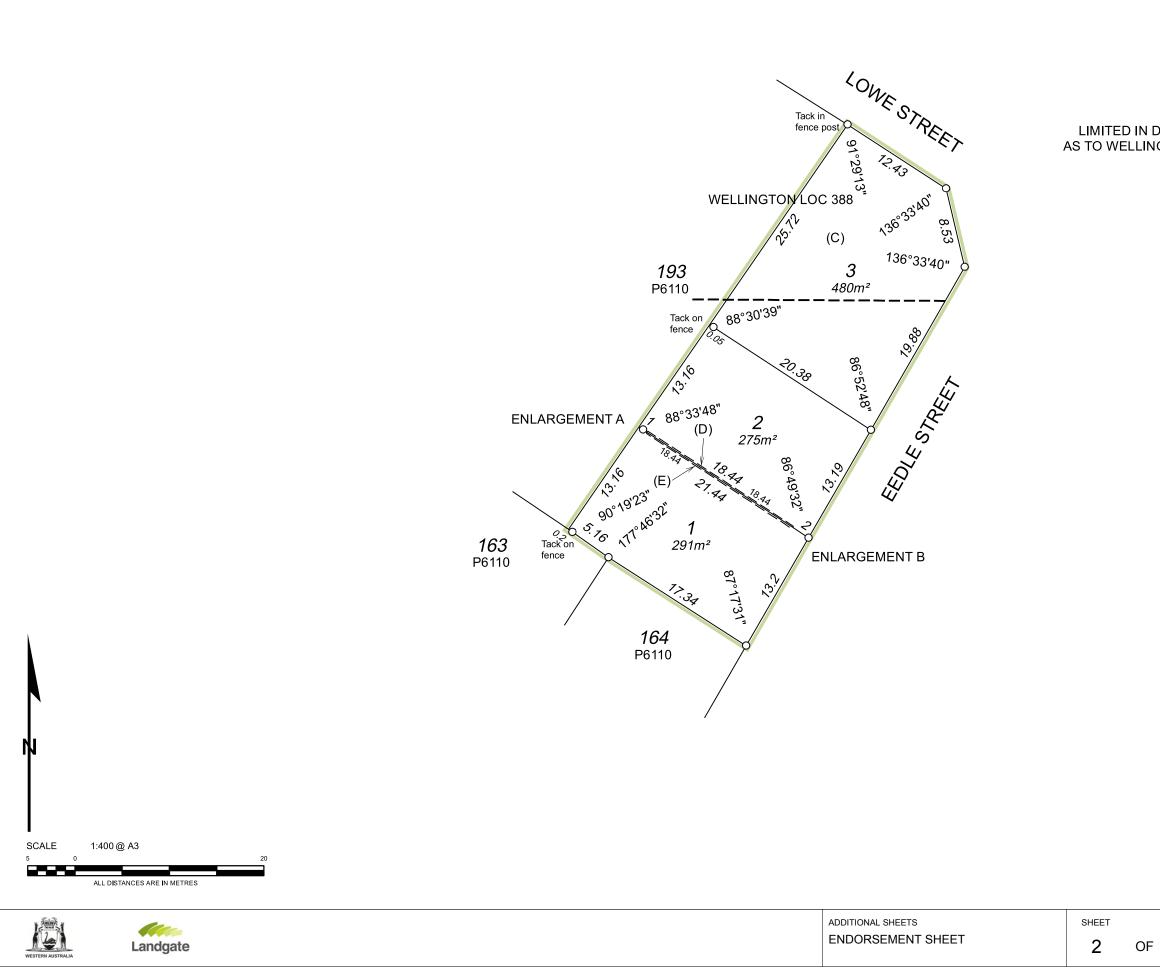

## Plan Heading

Lot 192 on Plan 6110

## Former Tenure

| New Lot / Land | Parent Plan Number | Parent Lot Number | Title R |
|----------------|--------------------|-------------------|---------|
| 1-3            | P6110              | LOT 192           | 1153-3  |

# Former Tenure Interest and Notifications

| Subject | Former Tenure | Action                    | Lots On<br>This Plan | Origin | Endorsement                                                                                     | Comments |
|---------|---------------|---------------------------|----------------------|--------|-------------------------------------------------------------------------------------------------|----------|
| (C)     | 193/P6110     | Brought forward (in full) | LOT 3                |        | THE RIGHT TO MINES OF COAL OR OTHER<br>MINERALS BEING EXCLUDED FROM PORTION<br>OF THE SAID LAND |          |

### New Interests

| Subject | Purpose               | Statutory Reference                                  | Origin    | Land Burdened | Benefit To             | Comments |
|---------|-----------------------|------------------------------------------------------|-----------|---------------|------------------------|----------|
| (D)     | EASEMENT (Party Wall) | SEC. 33 OF THE STA 1985,<br>REG. 33 OF THE STGR 2019 | THIS PLAN | LOT 2         | Lots on this plan<br>1 |          |
| (E)     | EASEMENT (Party Wall) | SEC. 33 OF THE STA 1985,<br>REG. 33 OF THE STGR 2019 | THIS PLAN | LOT 1         | Lots on this plan<br>2 |          |

## LIMITED IN DEPTH TO 60.96 METRES AS TO WELLINGTON LOCATION 388 ONLY

SHEETS

VERSION NUMBER

SURVEY-STRATA PLAN

3