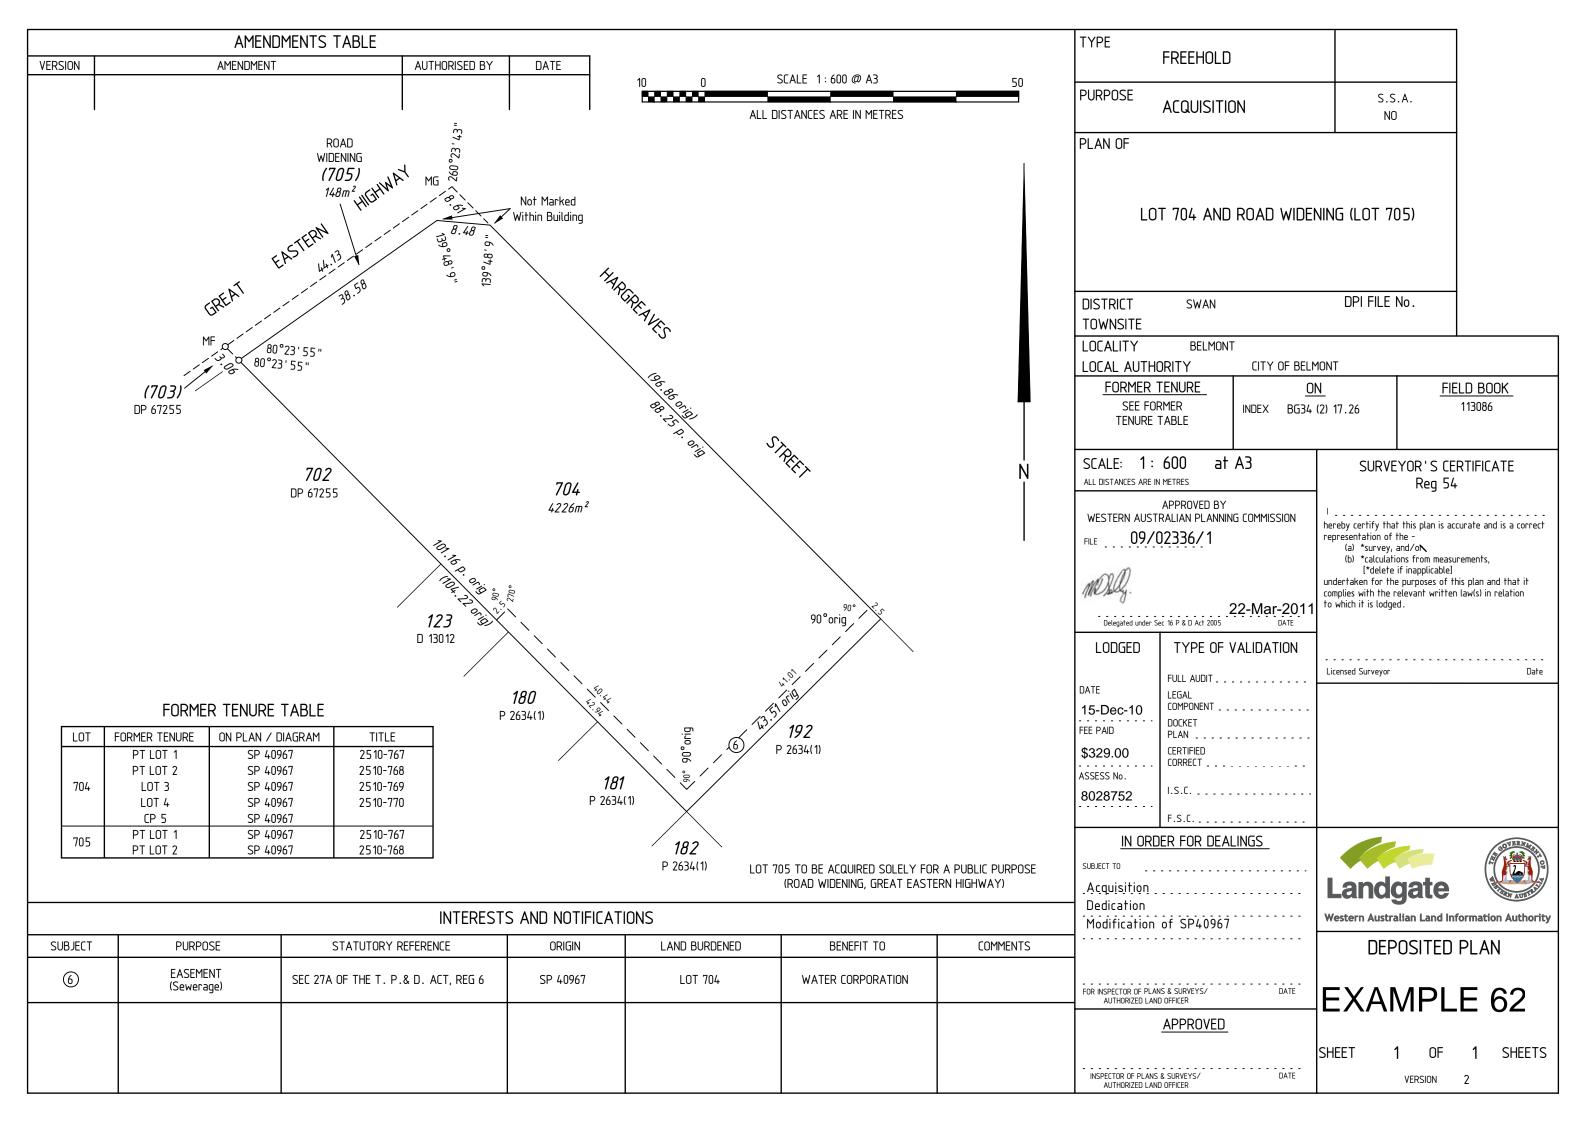

| Plan Information     |                                   |      |  |  |
|----------------------|-----------------------------------|------|--|--|
| Tenure Type          | Freehold                          |      |  |  |
| Plan Type            | Survey-Strata Plan                |      |  |  |
| Plan Purpose         | Redefinition of Boundaries        |      |  |  |
| Revised Parent Te    |                                   |      |  |  |
| Strata Scheme De     | tails                             |      |  |  |
| Scheme Name          | 223 GREAT EASTERN HIGHWAY BELMONT |      |  |  |
| Scheme By-laws       | No                                |      |  |  |
| Plan Examined        |                                   |      |  |  |
| Examined             |                                   | Date |  |  |
| Examined  Registered | T                                 | Date |  |  |
| Examined             |                                   | Date |  |  |
| Examined  Registered | Registrar of Titles               | Date |  |  |

| Survey Details                     |          |
|------------------------------------|----------|
| Compiled From                      | DP 67256 |
| Declared as Special<br>Survey Area | No       |

#### Survey and Plan Notation

REDEFINITION AFTER DISPOSAL OF PORTIONS OF LOT 1 AND LOT 2 FOLLOWING THE TAKING OF LAND NOW CONTAINED IN LOT 705 ON DEPOSITED PLAN 67256

#### Survey Certificate - Regulation 4 Compiled Plan

1

hereby certify that this plan is accurate and is a correct representation of the -

- (a) is a correct and accurate representation of the survey(s) of the subject land ; and
- (b) is in accordance with the relevant law in relation to which it is lodged.

### FORM 8

| ealings registered or recorded on <del>Strata</del> / Survey - Strata Plan | NGS ON <del>STRATA</del> / SURVEY - STR |              |            | <u>,,</u> |       |                                     |  |
|----------------------------------------------------------------------------|-----------------------------------------|--------------|------------|-----------|-------|-------------------------------------|--|
|                                                                            |                                         |              | Instrument |           |       |                                     |  |
|                                                                            | Nature                                  |              |            | Regist'd  | Time  | Signature of<br>Registrar of Titles |  |
| ortion of Lots 1 and 2 now comprised in Lot 705 on Deposi                  | ited Plan 67256 and                     |              |            |           |       |                                     |  |
| ncluded in Vol. 3160 Fol. 701.                                             |                                         | Taking Order | L594877    | 5.4.11    | 13.25 | FGROOM                              |  |
|                                                                            |                                         |              |            |           |       |                                     |  |
|                                                                            |                                         |              |            |           |       |                                     |  |
|                                                                            |                                         |              |            |           |       |                                     |  |
|                                                                            |                                         |              |            |           |       |                                     |  |
|                                                                            |                                         |              |            |           |       |                                     |  |
|                                                                            |                                         |              |            | ,         |       |                                     |  |
|                                                                            |                                         |              |            |           |       |                                     |  |
|                                                                            | <u> </u>                                |              |            |           |       |                                     |  |
|                                                                            |                                         |              |            |           |       |                                     |  |
|                                                                            |                                         |              |            |           |       |                                     |  |
|                                                                            |                                         |              |            |           |       |                                     |  |
|                                                                            |                                         |              |            |           |       |                                     |  |
|                                                                            |                                         |              |            |           |       |                                     |  |
|                                                                            |                                         |              |            |           |       |                                     |  |
|                                                                            |                                         |              | -          |           |       |                                     |  |
|                                                                            |                                         |              |            |           |       |                                     |  |
|                                                                            |                                         |              |            |           |       |                                     |  |