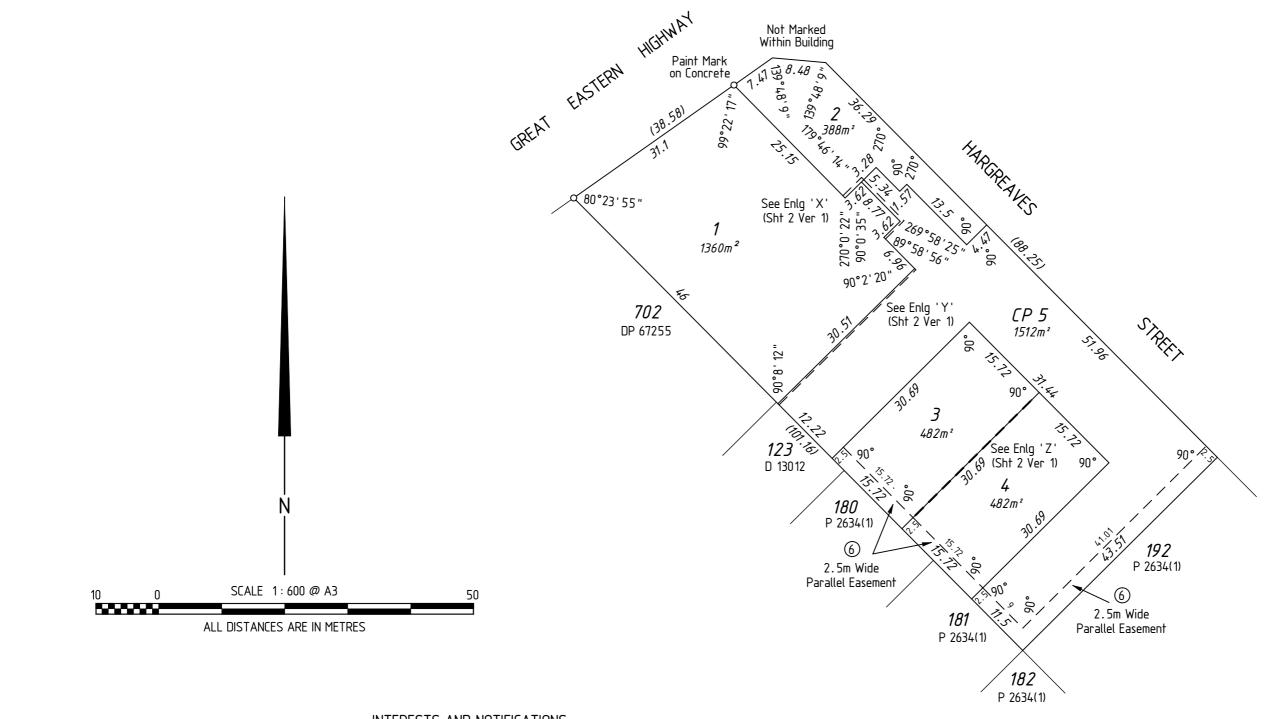

# SURVEY-STRATA PLAN **EXAMPLE 62**

SHEET 1 OF 3 SHEETS

MANAGEMENT STATEMENT

7 YES

⊠ NO

Lodged 96-12-2001 329352

Examined 6. 12. 200/

Registered 6.12.2001 App H 949558

J. 3/2

REGISTRAR OF TITLES

WESTERN AUSTRALIAN PLANNING COMMISSION
WAPC REF: 1149-00

Certificate of Approval of W.A.P.C. under Section 25B(2) of Strata Titles Act 1985.

Claye from

5-12-2001 DATE

JOB: 4041

PLAN OF

LOT 400 OF SWAN LOCATION 33 ON DIAGRAM 84527

CERTIFICATE OF TITLE

VOLUME: 1963 FOLIO: 789

LOCAL GOVERNMENT

CITY OF BELMONT

INDEX PLAN

BG34(2) 17.26

FIELD BOOK NUMBER

86115

SCALE 1:500

NAME OF SCHEME

223 GREAT EASTERN HIGHWAY BELMONT

ADDRESS OF PARCEL

223 GREAT EASTERN HIGHWAY BELMONT WA 6104

Western Australian Land Information Authority

FOR INTERESTS AND NOTIFICATIONS SEE SHEET 3 OF 3 SHEETS

### INTERESTS AND NOTIFICATIONS

| SUBJECT | PURPOSE                  | STATUTORY REFERENCE                             | ORIGIN    | LAND BURDENED/<br>SERVIENT LOT            | BENEFIT TO/<br>DOMINANT LOT | COMMENTS |
|---------|--------------------------|-------------------------------------------------|-----------|-------------------------------------------|-----------------------------|----------|
|         |                          |                                                 |           |                                           |                             |          |
| A       | EASEMENT<br>(Intrusion)  | REGULATION 14H OF THE<br>STRATA TITLES ACT 1985 | THIS PLAN | STRATA LOT 2                              | STRATA LOT 1                |          |
| B       | EASEMENT<br>(Intrusion)  | REGULATION 14H OF THE<br>STRATA TITLES ACT 1985 | THIS PLAN | COMMON PROPERTY LOT 5                     | STRATA LOT 1                |          |
| ©       | EASEMENT<br>(Intrusion)  | REGULATION 14H OF THE<br>STRATA TITLES ACT 1985 | THIS PLAN | COMMON PROPERTY LOT 5                     | STRATA LOT 1                |          |
| 0       | EASEMENT<br>(Party Wall) | REGULATION 14G OF THE<br>STRATA TITLES ACT 1985 | THIS PLAN | STRATA LOT 3                              | STRATA LOT 4                |          |
| E       | EASEMENT<br>(Party Wall) | REGULATION 14G OF THE<br>STRATA TITLES ACT 1985 | THIS PLAN | STRATA LOT 4                              | STRATA LOT 3                |          |
| 6       | EASEMENT<br>(Sewerage)   | SEC 27A OF THE T. P.& D. ACT, REG 6             | THIS PLAN | STRATA LOTS 3 & 4 & COMMON PROPERTY LOT 5 | WATER CORPORATION           |          |