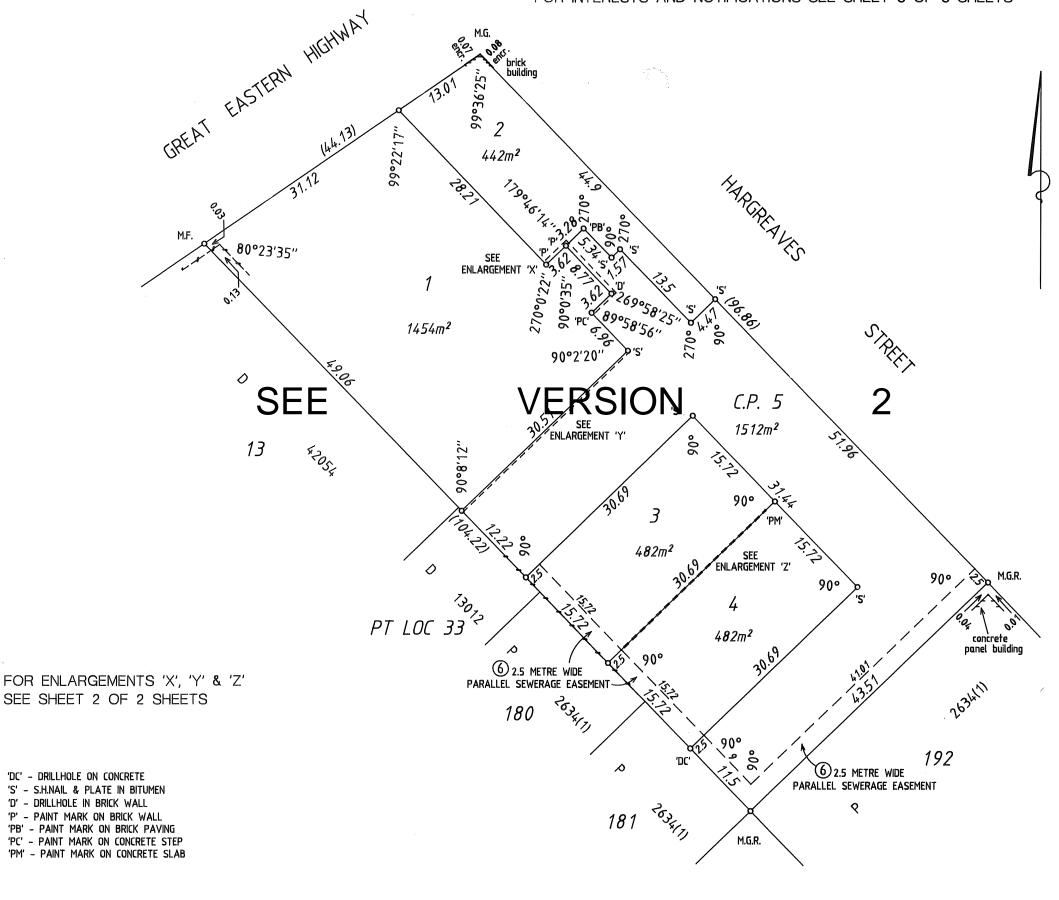

N **EXAMPLE 62**

SHEET 1 OF 3 SHEETS

MANAGEMENT STATEMENT

7 YES

⊠ NO

Lodged 96-12-2001 329352

Examined 6. 12. 200/

Registered 6.12.2001 App H 949558

J. 3/2

REGISTRAR OF TITLES

WESTERN AUSTRALIAN PLANNING COMMISSION
WAPC REF: 1149-00

Certificate of Approval of W.A.P.C. under Section 25B(2) of Strata Titles Act 1985.

Claye from

5-12-2001 DATE

JOB: 4041

PLAN OF

LOT 400 OF SWAN LOCATION 33 ON DIAGRAM 84527

CERTIFICATE OF TITLE

VOLUME: 1963 FOLIO: 789

LOCAL GOVERNMENT

CITY OF BELMONT

INDEX PLAN

BG34(2) 17.26

FIELD BOOK NUMBER

86115

SCALE 1:500

NAME OF SCHEME

223 GREAT EASTERN HIGHWAY BELMONT

ADDRESS OF PARCEL

223 GREAT EASTERN HIGHWAY BELMONT WA 6104





Western Australian Land Information Authority

FOR INTERESTS AND NOTIFICATIONS SEE SHEET 3 OF 3 SHEETS

25

50



## **EXAMPLE 62**

### FORM 3

|                              |                  |                                     | UNIV |                                 |        | <u></u>             |      |  |  |
|------------------------------|------------------|-------------------------------------|------|---------------------------------|--------|---------------------|------|--|--|
|                              |                  | -STRATA/SURVE                       | Y-S  | TRATA PL                        | AN NO. |                     |      |  |  |
| Schedule of Unit Entitlement |                  | Office Use Only Current Cs of Title |      | Schedule of Unit<br>Entitlement |        | Office Use Only     |      |  |  |
|                              |                  |