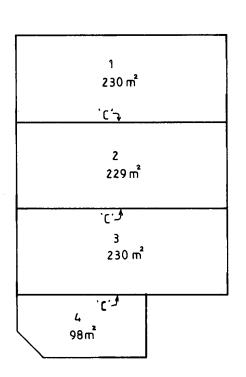

| SHEET | SHEETS | VERSION NUMBER | STRATA PLAN |
|-------|--------|----------------|-------------|
| 1 оғ  | 2      | 2              | EXAMPLE 61  |

2

PLAN OF LOT 40 PORTION OF SWAN LOCATION STRATA PLAN 34 ON DIAGRAM 39979. **EXAMPLE 61** CERTIFICATE OF TITLE VOLUME: 1610 FOLIO: 45 LOCAL AUTHORITY CITY OF BELMONT OFFICE USE ONLY LOCALITY KEWDALE INDEX PLAN BG34(2) 18.22 NAME OF BUILDING 91 LEACH HIGHWAY, KEWDALE. LODGED 14 · 2 · 95 8/6/1 NAME OF BODY CORPORATE ..... EXAMINED .../3-3-95 (IF STRATA PLAN OF SUBDIVISION OR CONSOLIDATION) REGISTERED 14-2-95 App. F805183 ADDRESS FOR SERVING OF 91 LEACH HIGHWAY, NOTICES ON COMPANY KEWDALE. 6105. REGISTRAR OF TITLES 41 HIGHWAY 005 clear SEE SHEETS 104 003 clear LEACH BURCHELL WAY Scale 1 : 500 **OFFICE USE ONLY** SCHEDULE OF UNIT **ENTITLEMENT** CERTIFICATE OF LICENSED VALUER **CURRENT Cs. of TITLE** LOT UNIT VOL. FOL. GARY CATLIN being a Licensed **ENTITLEMENT** No. Valuer licensed under the Land Valuers Licensing Act 1 17 1978 do hereby certify that the unit entitlement of each 2034 - 187 Lot, as stated in the schedule bears in relation to the 2 aggregate unit entitlement of all Lots delineated on the 17 2034 - 188 strata plan a proportion not greater than 5 per cent more or 5 per cent less than the proportion that the capital value of 3 17 2034-189 that Lot bears to the aggregate capital value of all the Lots delineated on the plan. 4 9 2034 - 190 5 13 2034-19/ 6 13 2034 - 192 7 14 2034-193 16-12-1994 Date

Signed

02181/5/91-2M-S/7652

100

**AGGREGATE** 

SHEET No. 1 OF 1 SHEETS

STRATA PLAN No. EXAMPLE 61.

GROUND FLOOR

'C'-CENTRE-LINE OF COMMON WALL IS BOUNDARY.

EXTERNAL FACES OF THE WALLS ARE THE BOUNDARIES OF THE LOTS AND THE PART LOT COMPRISING THE BUILDINGS, UNLESS OTHERWISE STATED.

STRATA OF THE PART LOT EXTERNAL TO THE BUILDING EXTENDS BETWEEN 1 METRE BELOW AND 10 METRES ABOVE THE UPPER SURFACE LEVEL OF THE GROUND FLOOR OF THE BUILDING ON LOT 7.