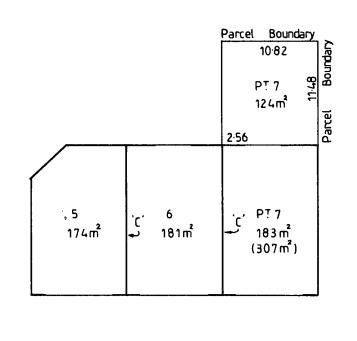

| SHEET | SHEETS | VERSION NUMBER | STRATA PLAN |
|-------|--------|----------------|-------------|
| 1 оғ  | 2      | 2              | EXAMPLE 61  |

2

PLAN OF LOT 40 PORTION OF SWAN LOCATION STRATA PLAN 34 ON DIAGRAM 39979. **EXAMPLE 61** CERTIFICATE OF TITLE VOLUME: 1610 FOLIO: 45 LOCAL AUTHORITY CITY OF BELMONT OFFICE USE ONLY LOCALITY KEWDALE INDEX PLAN BG34(2) 18.22 NAME OF BUILDING 91 LEACH HIGHWAY, KEWDALE. LODGED 14 · 2 · 95 8/6/1 NAME OF BODY CORPORATE ..... EXAMINED .../3-3-95 (IF STRATA PLAN OF SUBDIVISION OR CONSOLIDATION) REGISTERED 14-2-95 App. F805183 ADDRESS FOR SERVING OF 91 LEACH HIGHWAY, NOTICES ON COMPANY KEWDALE. 6105. REGISTRAR OF TITLES 41 HIGHWAY 005 clear SEE SHEETS 104 003 clear LEACH BURCHELL WAY Scale 1 : 500 **OFFICE USE ONLY** SCHEDULE OF UNIT **ENTITLEMENT** CERTIFICATE OF LICENSED VALUER **CURRENT Cs. of TITLE** LOT UNIT VOL. FOL. GARY CATLIN being a Licensed **ENTITLEMENT** No. Valuer licensed under the Land Valuers Licensing Act 1 17 1978 do hereby certify that the unit entitlement of each 2034 - 187 Lot, as stated in the schedule bears in relation to the 2 aggregate unit entitlement of all Lots delineated on the 17 2034 - 188 strata plan a proportion not greater than 5 per cent more or 5 per cent less than the proportion that the capital value of 3 17 2034-189 that Lot bears to the aggregate capital value of all the Lots delineated on the plan. 4 9 2034 - 190 5 13 2034-19/ 6 13 2034 - 192 7 14 2034-193 16-12-1994 Date

Signed

02181/5/91-2M-S/7652

100

**AGGREGATE** 

SHEET No. 1 OF 1 SHEETS

STRATA PLAN No. EXAMPLE 61.

GROUND FLOOR

'C'-CENTRE-LINE OF COMMON WALL IS BOUNDARY.

EXTERNAL FACES OF THE WALLS ARE THE BOUNDARIES OF THE LOTS AND THE PART LOT COMPRISING THE BUILDINGS, UNLESS OTHERWISE STATED.

STRATA OF THE PART LOT EXTERNAL TO THE BUILDING EXTENDS BETWEEN 1 METRE BELOW AND 10 METRES ABOVE THE UPPER SURFACE LEVEL OF THE GROUND FLOOR OF THE BUILDING ON LOT 7.