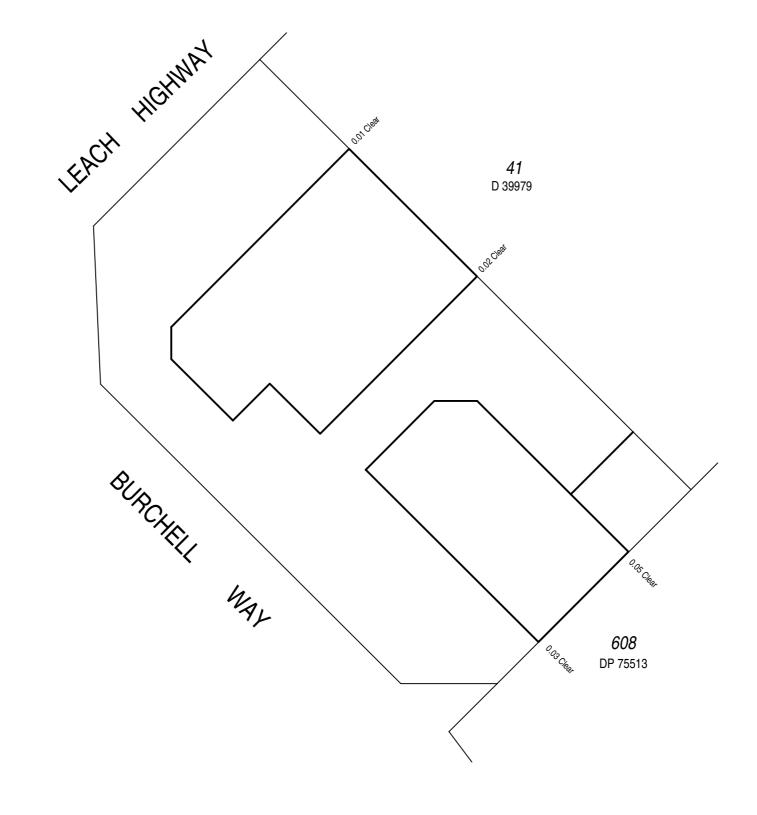

## Survey and Plan Notation

REDEFINITION OF PARENT PARCEL AFTER TAKING OF PORTION OF THE COMMON PROPERTY NOW CONTAINED IN LOT 614 ON DEPOSITED PLAN 75512 - SEE DOC. XXx

| SHEET | SHEETS | VERSION NUMBER | STRATA PLAN |
|-------|--------|----------------|-------------|
| 1 оғ  | 2      | 2              | EXAMPLE 61  |

2

PLAN OF LOT 40 PORTION OF SWAN LOCATION STRATA PLAN 34 ON DIAGRAM 39979. **EXAMPLE 61** CERTIFICATE OF TITLE VOLUME: 1610 FOLIO: 45 LOCAL AUTHORITY CITY OF BELMONT OFFICE USE ONLY LOCALITY KEWDALE INDEX PLAN BG34(2) 18.22 NAME OF BUILDING 91 LEACH HIGHWAY, KEWDALE. LODGED 14 · 2 · 95 8/6/1 NAME OF BODY CORPORATE ..... EXAMINED .../3-3-95 (IF STRATA PLAN OF SUBDIVISION OR CONSOLIDATION) REGISTERED 14-2-95 App. F805183 ADDRESS FOR SERVING OF 91 LEACH HIGHWAY, NOTICES ON COMPANY KEWDALE. 6105. REGISTRAR OF TITLES 41 HIGHWAY 005 clear SEE SHEETS 104 003 clear LEACH BURCHELL WAY Scale 1 : 500 **OFFICE USE ONLY** SCHEDULE OF UNIT **ENTITLEMENT** CERTIFICATE OF LICENSED VALUER **CURRENT Cs. of TITLE** LOT UNIT VOL. FOL. GARY CATLIN being a Licensed **ENTITLEMENT** No. Valuer licensed under the Land Valuers Licensing Act 1 17 1978 do hereby certify that the unit entitlement of each 2034 - 187 Lot, as stated in the schedule bears in relation to the 2 aggregate unit entitlement of all Lots delineated on the 17 2034 - 188 strata plan a proportion not greater than 5 per cent more or 5 per cent less than the proportion that the capital value of 3 17 2034-189 that Lot bears to the aggregate capital value of all the Lots delineated on the plan. 4 9 2034 - 190 5 13 2034-19/ 6 13 2034 - 192 7 14 2034-193 16-12-1994 Date