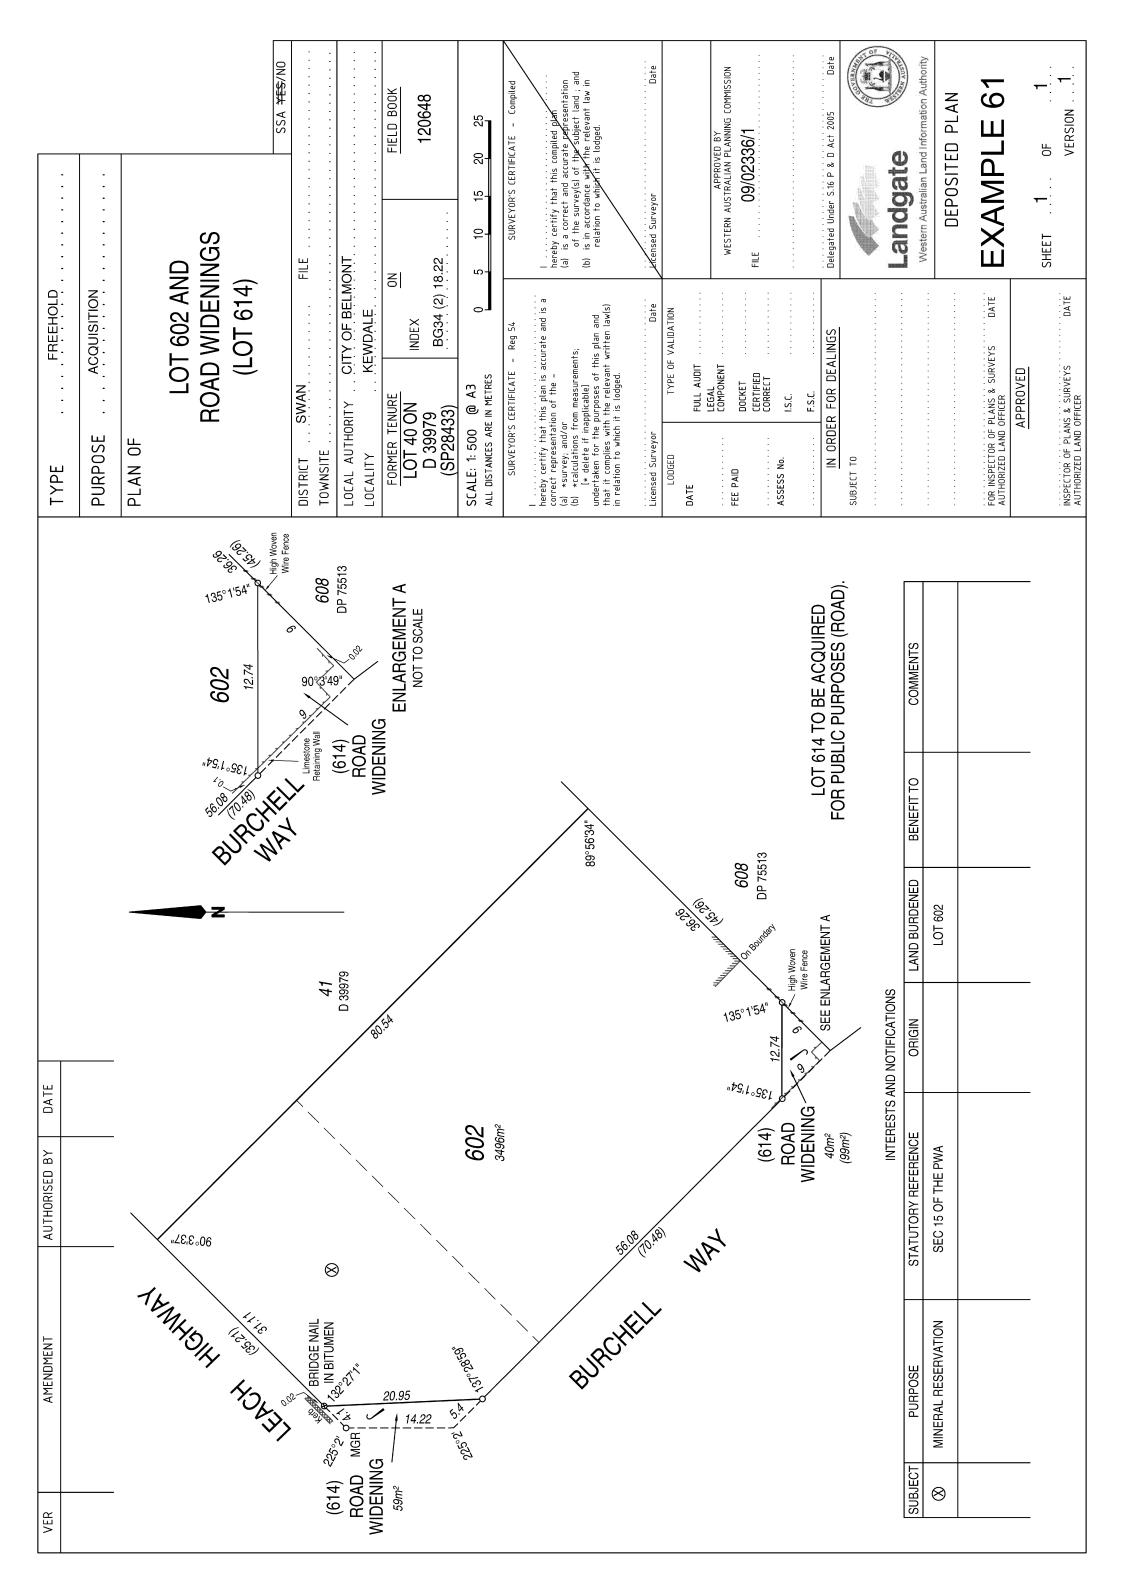

| SHEET | SHEETS | VERSION NUMBER | STRATA PLAN |
|-------|--------|----------------|-------------|
| 1 оғ  | 2      | 2              | EXAMPLE 61  |

2

PLAN OF LOT 40 PORTION OF SWAN LOCATION STRATA PLAN 34 ON DIAGRAM 39979. **EXAMPLE 61** CERTIFICATE OF TITLE VOLUME: 1610 FOLIO: 45 LOCAL AUTHORITY CITY OF BELMONT OFFICE USE ONLY LOCALITY KEWDALE INDEX PLAN BG34(2) 18.22 NAME OF BUILDING 91 LEACH HIGHWAY, KEWDALE. LODGED 14 · 2 · 95 8/6/1 NAME OF BODY CORPORATE ..... EXAMINED .../3-3-95 (IF STRATA PLAN OF SUBDIVISION OR CONSOLIDATION) REGISTERED 14-2-95 App. F805183 ADDRESS FOR SERVING OF 91 LEACH HIGHWAY, NOTICES ON COMPANY KEWDALE. 6105. REGISTRAR OF TITLES 41 HIGHWAY 005 clear SEE SHEETS 104 003 clear LEACH BURCHELL WAY Scale 1 : 500 **OFFICE USE ONLY** SCHEDULE OF UNIT **ENTITLEMENT** CERTIFICATE OF LICENSED VALUER **CURRENT Cs. of TITLE** LOT UNIT VOL. FOL. GARY CATLIN being a Licensed **ENTITLEMENT** No. Valuer licensed under the Land Valuers Licensing Act 1 17 1978 do hereby certify that the unit entitlement of each 2034 - 187 Lot, as stated in the schedule bears in relation to the 2 aggregate unit entitlement of all Lots delineated on the 17 2034 - 188 strata plan a proportion not greater than 5 per cent more or 5 per cent less than the proportion that the capital value of 3 17 2034-189 that Lot bears to the aggregate capital value of all the Lots delineated on the plan. 4 9 2034 - 190 5 13 2034-19/ 6 13 2034 - 192 7 14 2034-193 16-12-1994 Date