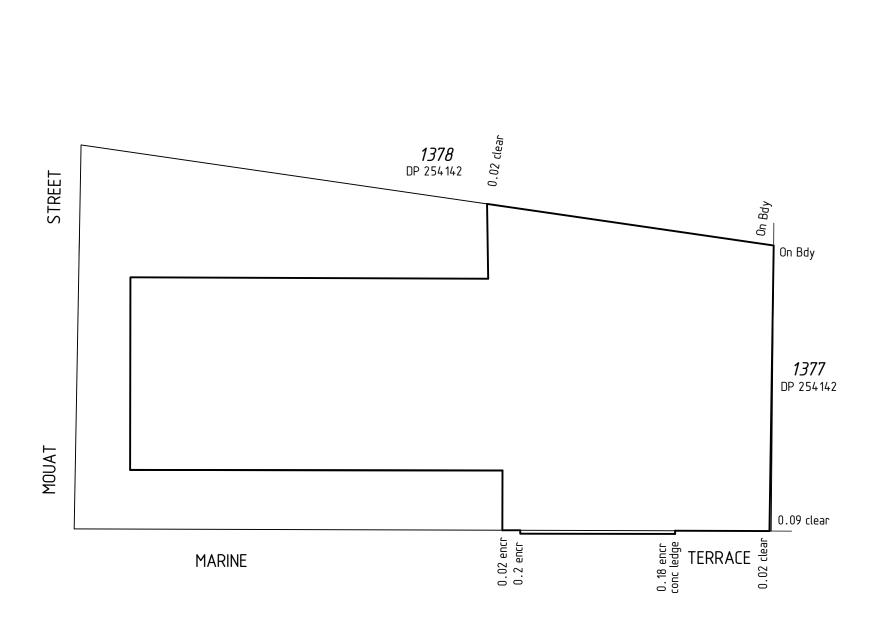

-|
| Name                |  |
| Address             |  |
| Phone               |  |
|                     |  |

Date

#### Amendments

| Version | Lodgement Type | Amendment Description | Authorised By | Date |
|---------|----------------|-----------------------|---------------|------|
|         |                |                       |               |      |

#### Former Tenure

| New Lot / Land  | Parent Plan Number | Parent Lot Number | Title Reference | Parent Subject Land Description |
|-----------------|--------------------|-------------------|-----------------|---------------------------------|
| Common property | SP 45246           | 4                 | 2690-893        |                                 |





VERSION NUMBER STRATA PLAN SHEET EXAMPLE 57 of 2

## **LOCATION PLAN**









### **GROUND FLOOR PLAN**

NOTE FORMER LOT 4 NOW PORTION OF COMMON PROPERTY WITHIN THIS STRATA TITLES SCHEME









# FIRST FLOOR PLAN