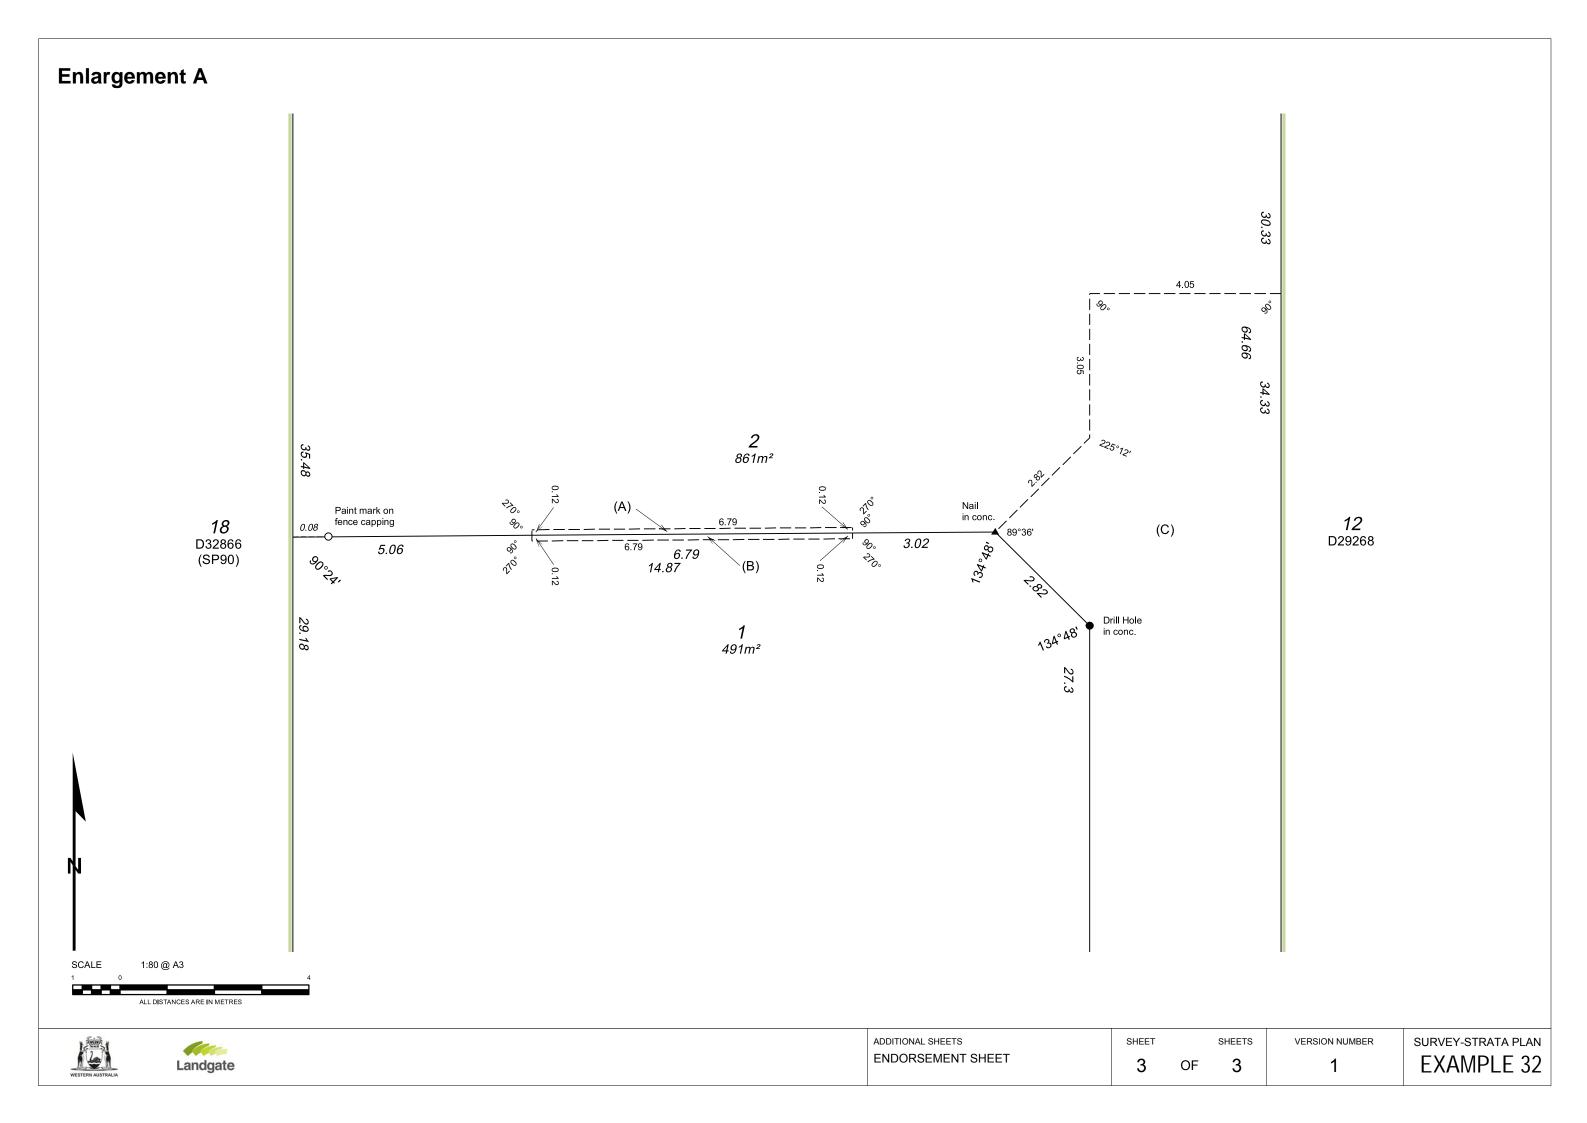

### Strata Titles Act Easements

| Subject | Purpose                   | Statutory Reference                                  | Origin    | Land Burdened | Benefit To        | Comments                   |
|---------|---------------------------|------------------------------------------------------|-----------|---------------|-------------------|----------------------------|
| (C)     | EASEMENT (Vehicle Access) | SEC. 33 OF THE STA 1985,<br>REG. 31 OF THE STGR 2019 | THIS PLAN | LOT 2         | Lots on this plan | THIS EASEMENT IS EXCLUSIVE |
| (A)     | EASEMENT (Party Wall)     | SEC. 33 OF THE STA 1985,<br>REG. 33 OF THE STGR 2019 | THIS PLAN | LOT 2         | Lots on this plan |                            |
| (B)     | EASEMENT (Party Wall)     | SEC. 33 OF THE STA 1985,<br>REG. 33 OF THE STGR 2019 | THIS PLAN | LOT 1         | Lots on this plan |                            |