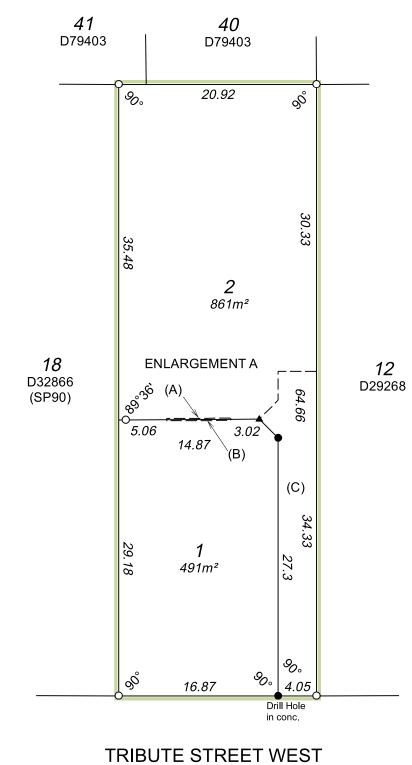

## Plan Heading

CONVERSION OF LOTS 1, 2 AND COMMON PROPERTY ON STRATA PLAN 6157

### Former Tenure

| New Lot / Land | Parent Plan Number | Parent Lot Number | Title Reference | Parent Subject Land Description |
|----------------|--------------------|-------------------|-----------------|---------------------------------|
| 1              | SP6517             | LOT 1             | 1518-993        |                                 |
| 2              | SP6517             | LOT 2             | 1518-994        |                                 |

### Strata Titles Act Easements

| Subject | Purpose                   | Statutory Reference                                  | Origin    | Land Burdened | Benefit To        | Comments                   |
|---------|---------------------------|------------------------------------------------------|-----------|---------------|-------------------|----------------------------|
| (C)     | EASEMENT (Vehicle Access) | SEC. 33 OF THE STA 1985,<br>REG. 31 OF THE STGR 2019 | THIS PLAN | LOT 2         | Lots on this plan | THIS EASEMENT IS EXCLUSIVE |
| (A)     | EASEMENT (Party Wall)     | SEC. 33 OF THE STA 1985,<br>REG. 33 OF THE STGR 2019 | THIS PLAN | LOT 2         | Lots on this plan |                            |
| (B)     | EASEMENT (Party Wall)     | SEC. 33 OF THE STA 1985,<br>REG. 33 OF THE STGR 2019 | THIS PLAN | LOT 1         | Lots on this plan |                            |

SCALE

ALL DISTANCES ARE IN METRES

1:400 @ A3

SHEET