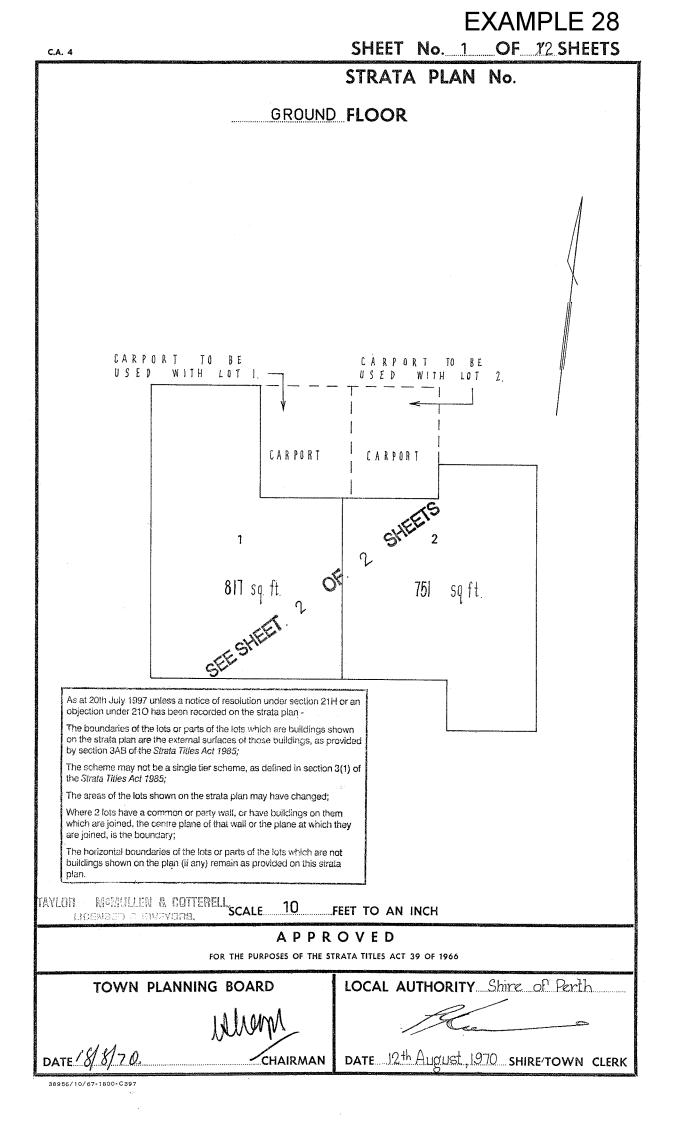

## STRATA PLAN No.

# CERTIFICATE OF LOCAL AUTHORITY

FOR THE PURPOSES OF THE STRATA TITLES ACT 39 OF 1966

SHIRE OF PERTH THE LOCAL AUTHORITY,

### HEREBY CERTIFIES THAT:--

FORM 3

- The building shown on the plan has been inspected and that (1) it is consistent with the building plans and specifications in respect thereof that have been approved by the Local Authority.
- The building, in the opinion of the local authority, is of (2) sufficient standard and suitable to be divided into lots pursuant to the Strata Titles Act. 1966.

## **DESCRIPTION OF BUILDING:**—

A single story brick residential building situated on lot 418 of Swan Loc. 3176 on plan 5293 and postal address being 5A&5B Langdale Street, Wembley Downs. 6019.

DATE 12th August, 1970 SHIRE/TOWN CLERK