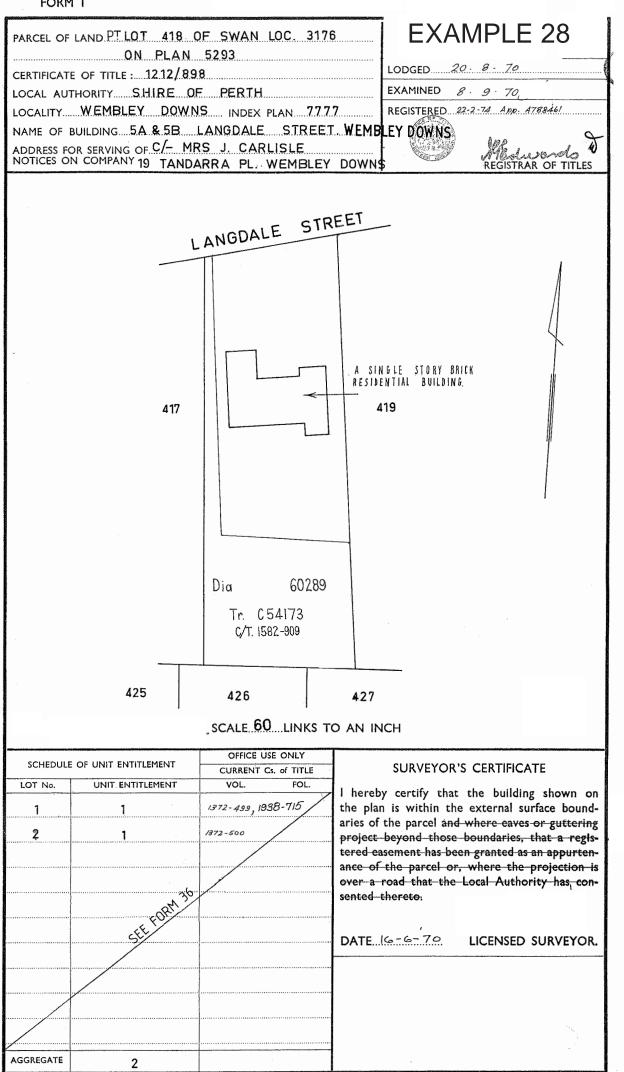

Statutory Reference Section 33 of the STA 1985, Reg 31 Section 33 of the STA 1985, Reg 31

| Number | Title Reference | Subject Land Description |
|--------|-----------------|--------------------------|
| Lot 1  | 1938-715        |                          |
| Lot 2  | 1372-500        |                          |
|        |                 |                          |

## **DESCRIPTION OF BUILDING:**—

A single story brick residential building situated on lot 418 of Swan Loc. 3176 on plan 5293 and postal address being 5A&5B Langdale Street, Wembley Downs. 6019.

DATE 12th August, 1970 SHIRE/TOWN CLERK