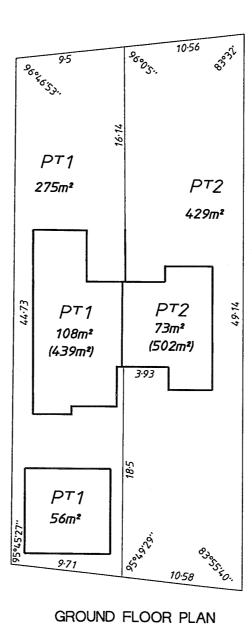

|    | SHEETS | VERSION NUMBER | STRATA PLAN |
|----|--------|----------------|-------------|
| OF | 2      | 1              | EXAMPLE 28  |

THE STRATUM OF ALL LOTS EXTENDS BETWEEN 5 METRES BELOW AND 10 METRES ABOVE THE UPPER SURFACE OF THE LOWEST LEVEL OF THE GROUND FLOOR OF THE RESPECTIVE MAIN BUILDING SITUATED THEREON INCLUDING THE CUBIC SPACE ABOVE AND BELOW THE BUILDINGS, INCLUDING WHERE COVERED.

UNDER SCHEDULE 2A, CLAUSE 3AB OF THE STRATA TITLES ACT 1985, THE BOUNDARIES OF THE LOTS OR PARTS OF THE LOTS WHICH ARE BUILDINGS SHOWN ON THE STRATA PLAN ARE THE EXTERNAL SURFACES OF THOSE BUILDINGS.

JOINED IS THE BOUNDARY.

ALL ANGLES ARE 90° UNLESS SHOWN OTHERWISE.

ALL DISTANCES ARE FROM PARCEL BOUNDARIES OR EXTERNAL FACES OF WALLS.

SHEET SHEETS **2** OF **2** 

WHERE 2 LOTS HAVE A COMMON OR PARTY WALL OR HAVE BUILDINGS ON THEM WHICH ARE JOINED, THE CENTRE PLANE OF THAT WALL, OR THE PLANE AT WHICH THEY ARE