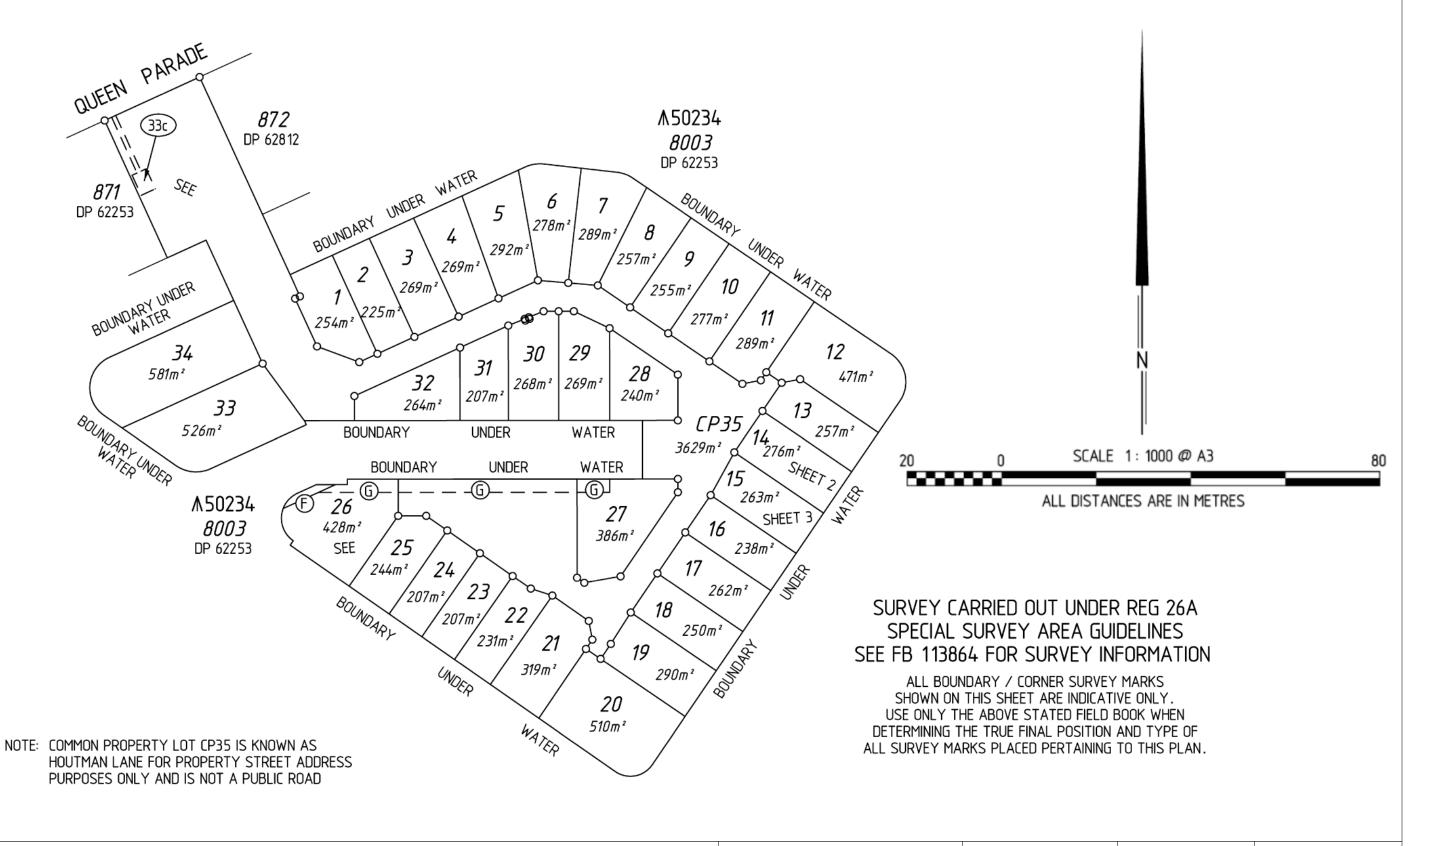

## Plan Heading

Lot 898 on Deposited Plan 62812

#### Parcel Address

93 QUEEN PARADE, WANNANUP W.A. 6210

# **Locality and Local Government**

| Locality         | WANNANUP         |
|------------------|------------------|
| Local Government | CITY OF MANDURAH |

### **Survey Details**

| Survey Method                   | Special Survey |
|---------------------------------|----------------|
| Field Records                   | 113864         |
| Declared as Special Survey Area | Yes            |

# **Survey Method Regulatory Statement**

Survey carried out under Reg. 26A Special Survey Area Guidelines.

### Former Tenure

| New Lot / Land | Parent Plan Number | Parent Lot Number | Title Reference  | Parent Subject Land Description |
|----------------|--------------------|-------------------|------------------|---------------------------------|
| 1-35           | DP62812            | LOT 898           | Vol 2719 Fol 274 |                                 |

#### **New Interests**

| Subject | Purpose Statutory Reference   |                                           | Origin Land Burdened |                    | Benefit To                             | Comments                    |
|---------|-------------------------------|-------------------------------------------|----------------------|--------------------|----------------------------------------|-----------------------------|
| (33c)   | EASEMENT (Electricity Supply) | SEC. 167 OF THE P&D ACT 2005, REG. 33 (C) | THIS PLAN            | LOT CP35           | ELECTRICITY<br>NETWORKS<br>CORPORATION |                             |
| (F)     | EASEMENT                      | SEC. 195 & 196 OF THE LAA<br>1997         | DOC K920893          | LOT 26             | CITY OF MANDURAH<br>PUBLIC AT LARGE    | as modified by Doc. L307360 |
| (G)     | EASEMENT                      | SEC. 195 & 196 OF THE LAA<br>1997         | DOC                  | LOT(S) 26-27, CP35 | CITY OF MANDURAH<br>PUBLIC AT LARGE    |                             |