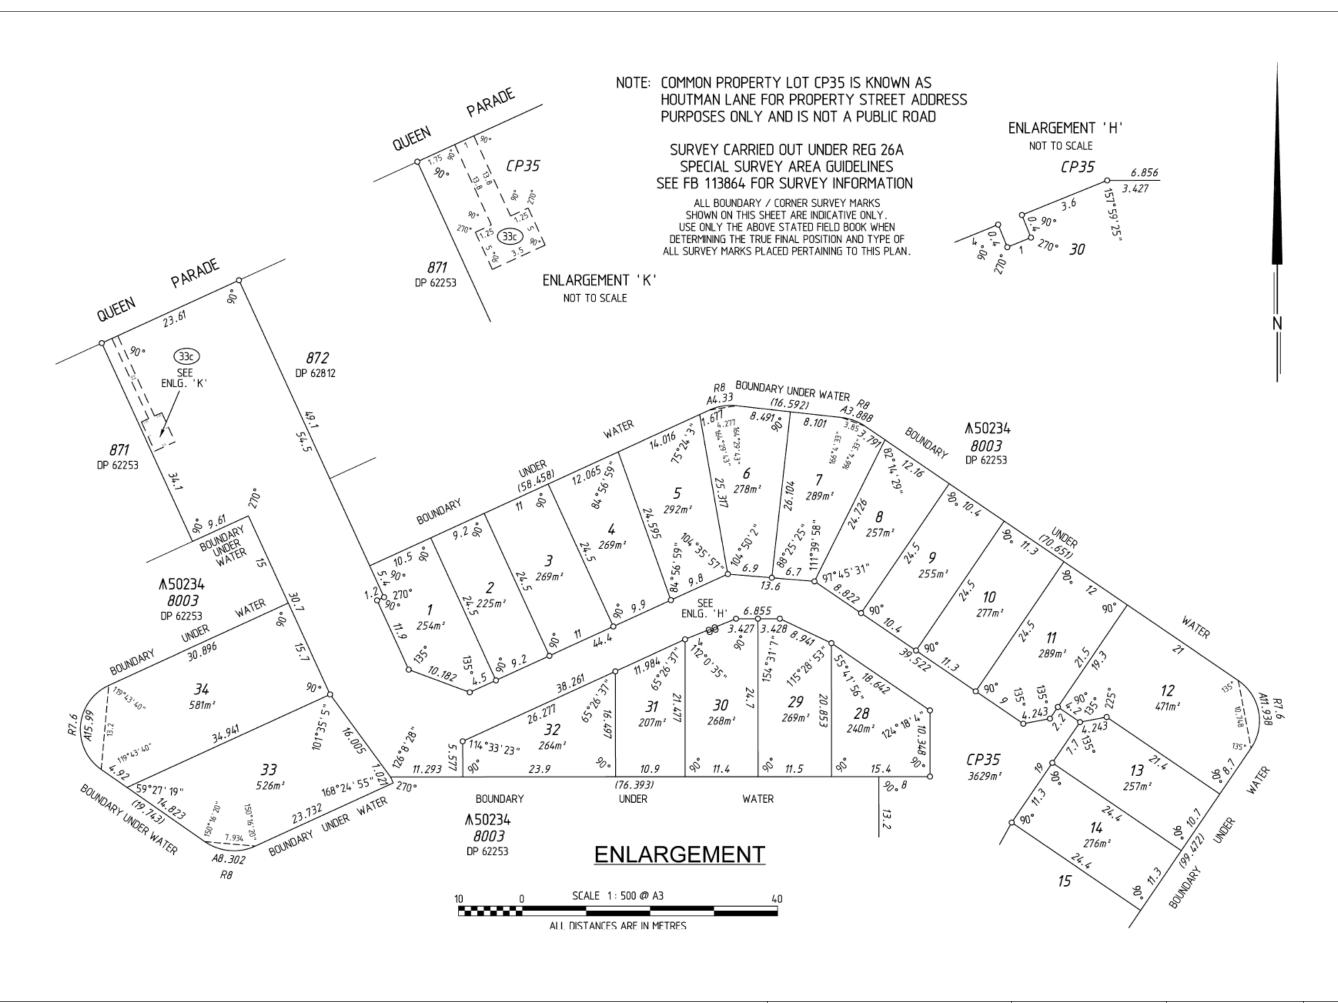

### **Survey Details**

| Survey Method                   | Special Survey |
|---------------------------------|----------------|
| Field Records                   | 113864         |
| Declared as Special Survey Area | Yes            |

# **Survey Method Regulatory Statement**

Survey carried out under Reg. 26A Special Survey Area Guidelines.

### Former Tenure

| New Lot / Land | Parent Plan Number | Parent Lot Number | Title Reference  | Parent Subject Land Description |
|----------------|--------------------|-------------------|------------------|---------------------------------|
| 1-35           | DP62812            | LOT 898           | Vol 2719 Fol 274 |                                 |

#### **New Interests**

| Subject | Purpose Statutory Reference   |                                           | Origin Land Burdened |                    | Benefit To                             | Comments                    |
|---------|-------------------------------|-------------------------------------------|----------------------|--------------------|----------------------------------------|-----------------------------|
| (33c)   | EASEMENT (Electricity Supply) | SEC. 167 OF THE P&D ACT 2005, REG. 33 (C) | THIS PLAN            | LOT CP35           | ELECTRICITY<br>NETWORKS<br>CORPORATION |                             |
| (F)     | EASEMENT                      | SEC. 195 & 196 OF THE LAA<br>1997         | DOC K920893          | LOT 26             | CITY OF MANDURAH<br>PUBLIC AT LARGE    | as modified by Doc. L307360 |
| (G)     | EASEMENT                      | SEC. 195 & 196 OF THE LAA<br>1997         | DOC                  | LOT(S) 26-27, CP35 | CITY OF MANDURAH<br>PUBLIC AT LARGE    |                             |