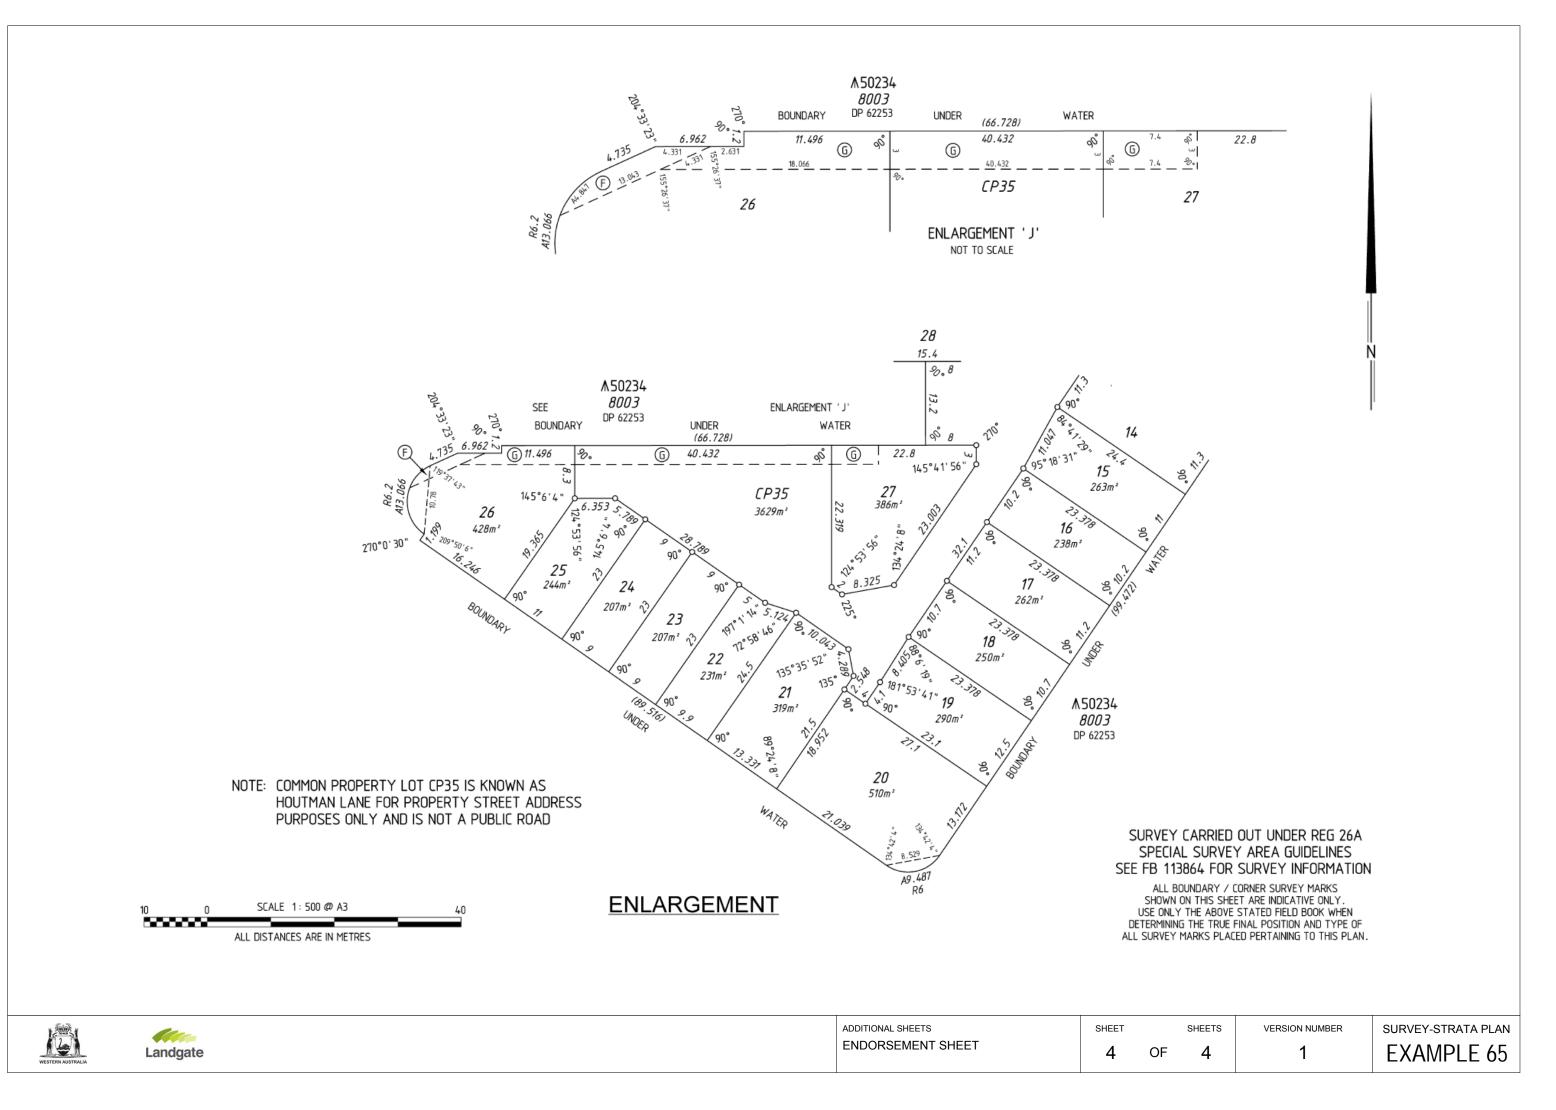

#### **New Interests**

| Subject | Purpose Statutory Reference   |                                           | Origin Land Burdened |                    | Benefit To                             | Comments                    |
|---------|-------------------------------|-------------------------------------------|----------------------|--------------------|----------------------------------------|-----------------------------|
| (33c)   | EASEMENT (Electricity Supply) | SEC. 167 OF THE P&D ACT 2005, REG. 33 (C) | THIS PLAN            | LOT CP35           | ELECTRICITY<br>NETWORKS<br>CORPORATION |                             |
| (F)     | EASEMENT                      | SEC. 195 & 196 OF THE LAA<br>1997         | DOC K920893          | LOT 26             | CITY OF MANDURAH<br>PUBLIC AT LARGE    | as modified by Doc. L307360 |
| (G)     | EASEMENT                      | SEC. 195 & 196 OF THE LAA<br>1997         | DOC                  | LOT(S) 26-27, CP35 | CITY OF MANDURAH<br>PUBLIC AT LARGE    |                             |

ADDITIONAL SHEETS **ENDORSEMENT SHEET**  SHEET SHEETS OF

4

3

VERSION NUMBER

SURVEY-STRATA PLAN EXAMPLE 65