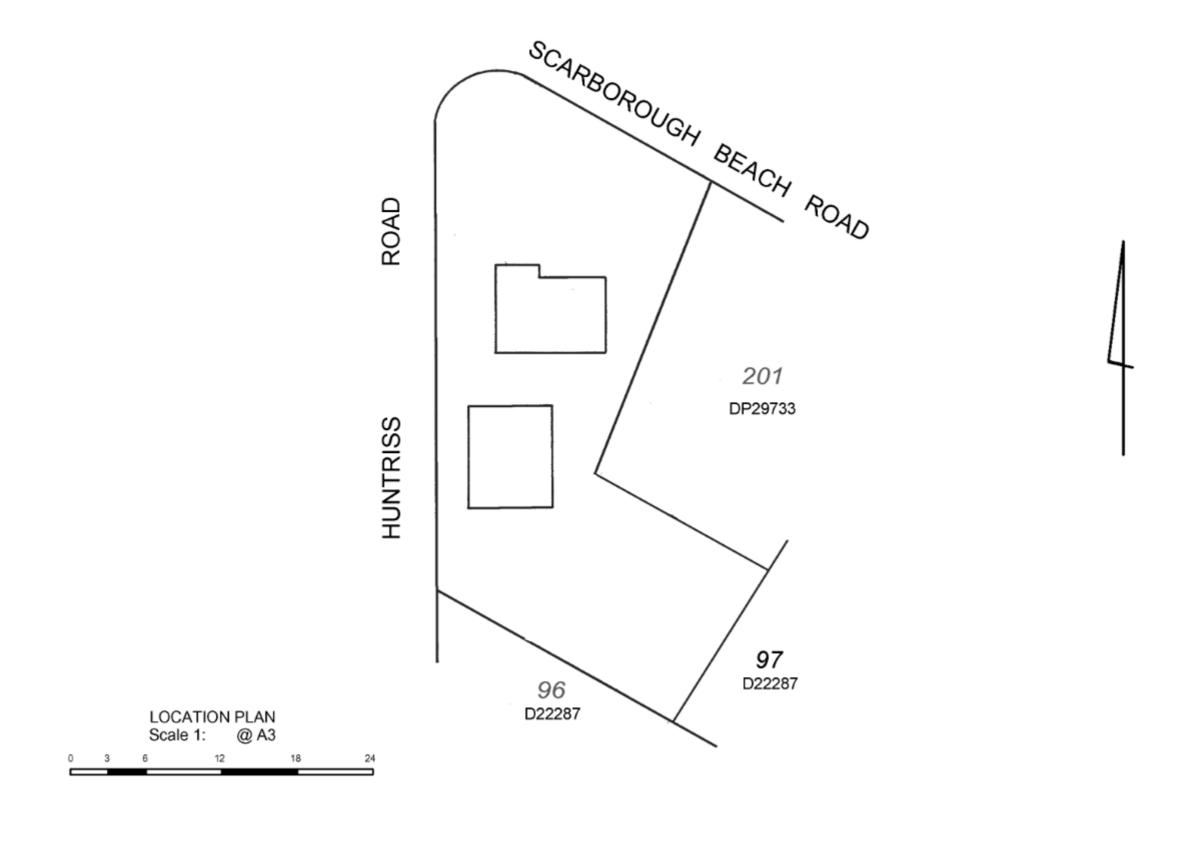

## **EXAMPLE 63**

| PARCEL OF LAND Lot 1 of Perthshire Location A <sup>t</sup> on                                     | STRATA PLAN                           |
|---------------------------------------------------------------------------------------------------|---------------------------------------|
| Plan 5167(1).  CERTIFICATE OF TITLE: Volume 1133 Folio 79                                         | LODGED 9. 4.71 46/67                  |
| LOCAL AUTHORITY City of Stirling                                                                  | EXAMINED_ 13-4-81                     |
| LOCALITY Woodlands INDEX PLAN 09.30                                                               | REGISTERED 1 . 5 . 81 . App. C 129010 |
| NAME OF BUILDING 300 Huntriss Road, Woodlands                                                     |                                       |
| ADDRESS FOR SERVING OF A. & C. De Gaetani, NOTICES ON COMPANY  195 Harbourne Street, Wembley.6014 | REGISTRAR OF TITLES                   |

| SCHEDULE OF UNIT ENTITLEMENT |     | OFFICE USE ONLY CURRENT Cs. of TITLE |  | SURVEYOR'S CERTIFICATE                                                                                                                                                    |
|------------------------------|-----|--------------------------------------|--|---------------------------------------------------------------------------------------------------------------------------------------------------------------------------|
|                              |     |                                      |  |                                                                                                                                                                           |
| 1                            | 81  | 1590 - 857                           |  | the plan is within the external surface bound-                                                                                                                            |
| 2                            | 86  | 1590-858                             |  | aries of the parcel and where eaves or guttering project beyond those boundaries, that a regis-                                                                           |
|                              |     | <b>,</b>                             |  | tered easement has been granted as an appurten-<br>ance of the parcel or, where the projection is<br>over a road that the Local Authority has con-<br>sented thereto. Kt. |
|                              |     |                                      |  | DATE 24-2-81 LICENSED SURVEYOR.                                                                                                                                           |
|                              |     |                                      |  | APPROVED BY THE TOWN PLANNING BOARD FOR THE PURPOSES OF THE STRATA TITLES ACT 39 OF 1966                                                                                  |
|                              |     |                                      |  | Colean                                                                                                                                                                    |
| AGGREGATE                    | 167 |                                      |  | DATE 7 APR 1981 CHAIRMAN.                                                                                                                                                 |