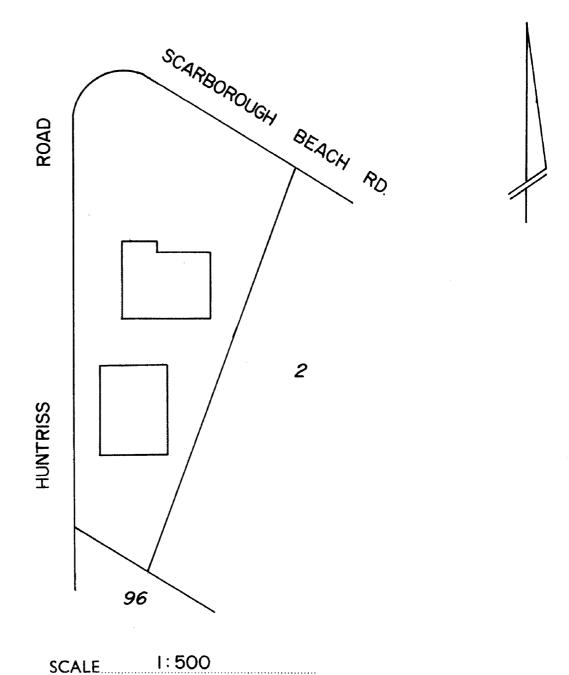

## **EXAMPLE 63**

| PARCEL OF LAND Lot 1 of Perthshire Location A <sup>t</sup> on                                     | STRATA PLAN                           |
|---------------------------------------------------------------------------------------------------|---------------------------------------|
| Plan 5167(1).  CERTIFICATE OF TITLE: Volume 1133 Folio 79                                         | LODGED 9. 4.71 46/67                  |
| LOCAL AUTHORITY City of Stirling                                                                  | EXAMINED_ 13-4-81                     |
| LOCALITY Woodlands INDEX PLAN 09.30                                                               | REGISTERED 1 . 5 . 81 . App. C 129010 |
| NAME OF BUILDING 300 Huntriss Road, Woodlands                                                     |                                       |
| ADDRESS FOR SERVING OF A. & C. De Gaetani, NOTICES ON COMPANY  195 Harbourne Street, Wembley.6014 | REGISTRAR OF TITLES                   |

| SCHEDULE OF UNIT ENTITLEMENT |     | OFFICE USE ONLY CURRENT Cs. of TITLE |  | SURVEYOR'S CERTIFICATE                                                                                                                                                    |
|------------------------------|-----|--------------------------------------|--|---------------------------------------------------------------------------------------------------------------------------------------------------------------------------|
|                              |     |                                      |  |                                                                                                                                                                           |
| 1                            | 81  | 1590 - 857                           |  | the plan is within the external surface bound-                                                                                                                            |
| 2                            | 86  | 1590-858                             |  | aries of the parcel and where eaves or guttering project beyond those boundaries, that a regis-                                                                           |
|                              |     | <b>,</b>                             |  | tered easement has been granted as an appurten-<br>ance of the parcel or, where the projection is<br>over a road that the Local Authority has con-<br>sented thereto. Kt. |
|                              |     |                                      |  | DATE 24-2-81 LICENSED SURVEYOR.                                                                                                                                           |
|                              |     |                                      |  | APPROVED BY THE TOWN PLANNING BOARD FOR THE PURPOSES OF THE STRATA TITLES ACT 39 OF 1966                                                                                  |
|                              |     |                                      |  | Colean                                                                                                                                                                    |
| AGGREGATE                    | 167 |                                      |  | DATE 7 APR 1981 CHAIRMAN.                                                                                                                                                 |