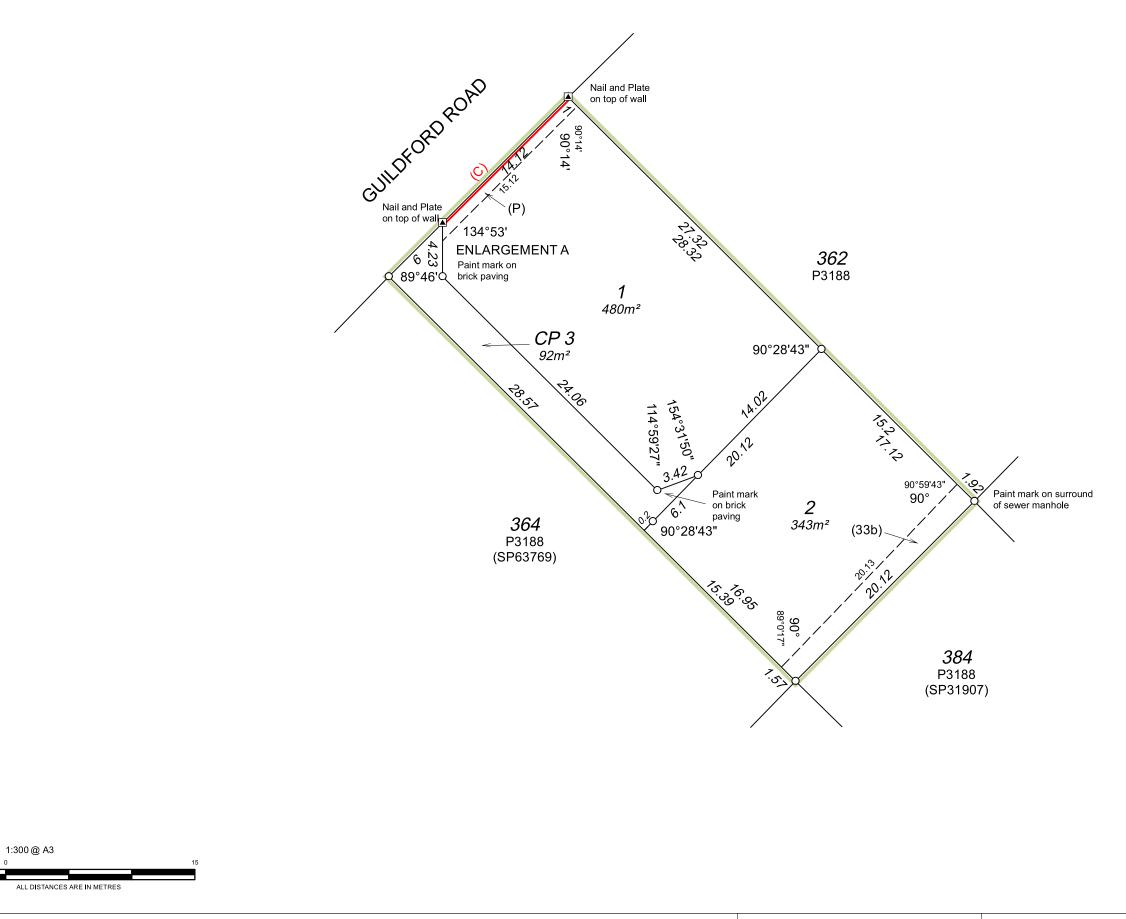

#### Parcel Address

85 GUILDFORD ROAD, BASSENDEAN

#### Former Tenure

| New Lot / Land | Parent Plan Number | Parent Lot Number | Title Reference | Parent Subject Land Description |
|----------------|--------------------|-------------------|-----------------|---------------------------------|
| 1-2, CP3       | P3188              | LOT 363           | Vol Fol         |                                 |

#### **New Interests**

| Subject | Purpose                                                              | Statutory Reference                       | Origin    | Land Burdened | Benefit To                 | Comments                                  |
|---------|----------------------------------------------------------------------|-------------------------------------------|-----------|---------------|----------------------------|-------------------------------------------|
| (33b)   | EASEMENT (Sewerage)                                                  | SEC. 167 OF THE P&D ACT 2005, REG. 33 (B) | THIS PLAN | LOT 2         | WATER CORPORATION          |                                           |
| (P)     | EASEMENT<br>(Transmission of<br>Electricity by<br>Underground Cable) | SEC. 136C OF THE TLA 1893                 | THIS PLAN | LOT 1         | Lots on this plan<br>2     |                                           |
| (C)     | COVENANT (Restriction of Access)                                     | SEC. 150 OF THE P&D ACT 2005              | THIS PLAN | LOT 1         | COMMISSIONER OF MAIN ROADS | No Vehicle<br>Access to<br>Guildford Road |