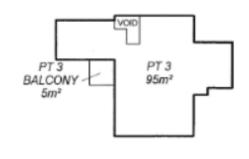

THE BOUNDARIES OF THE PART LOTS OUTSIDE OF THE BUILDING DESIGNATED BALCONY ARE THE EDGES OF THE CONCRETE SLAB.

SHEET SHEETS VERSION NUMBER

2 of 2

1

STRATA PLAN **EXAMPLE 5**