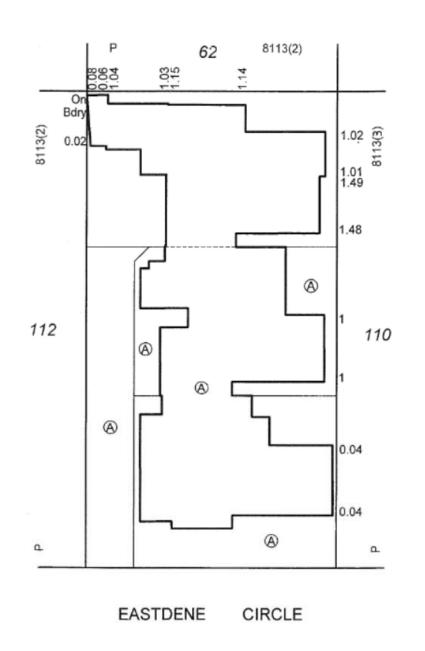

21.12

UNDER SCHEDULE 2A CLAUSE 3AB OF THE STA, THE BOUNDARIES OF THE LOTS OR PART OF THE LOTS WHICH ARE BUILDINGS SHOWN ON THE STRATA PLAN ARE THE EXTERNAL SURFACES OF THOSE BUILDINGS.

WHERE 2 LOTS HAVE A COMMON OR PARTY WALL. THE CENTRE PLANE OF THAT WALL, OR HAVE BUILDINGS ON THEM THAT ARE JOINED THE PLAIN OR PLANES AT WHICH THEY ARE JOINED, IS THE BOUNDARY.

### INTERESTS AND NOTIFICATIONS

| SUBJECT    | PURPOSE                | STATUTORY REFERENCE                   | ORIGIN | LAND BURDENED                      | BENEFIT TO | COMMENTS |
|------------|------------------------|---------------------------------------|--------|------------------------------------|------------|----------|
| <b>(A)</b> | MINERAL<br>RESERVATION | SECTION 15 OF THE<br>PUBLIC WORKS ACT |        | STRATA LOTS 1, 2 & COMMON PROPERTY |            |          |

LOCATION PLAN

(SCALE 1:300)@A3

HELD BY LANDGATE IN DIGITAL FORMAT ONLY