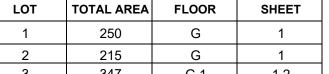

DATE

**REGISTERED** 

APPLICATION

DATE REGISTRAR OF TITLES

| LOT | TOTAL AREA | FLOOR | SHEET | VER. | AMENDMENT | AUTHORISED BY | DATE |
|-----|------------|-------|-------|------|-----------|---------------|------|
| 1   | 250        | G     | 1     |      |           |               |      |
| 2   | 215        | G     | 1     |      |           |               |      |
| 3   | 347        | G 1   | 12    |      |           |               |      |