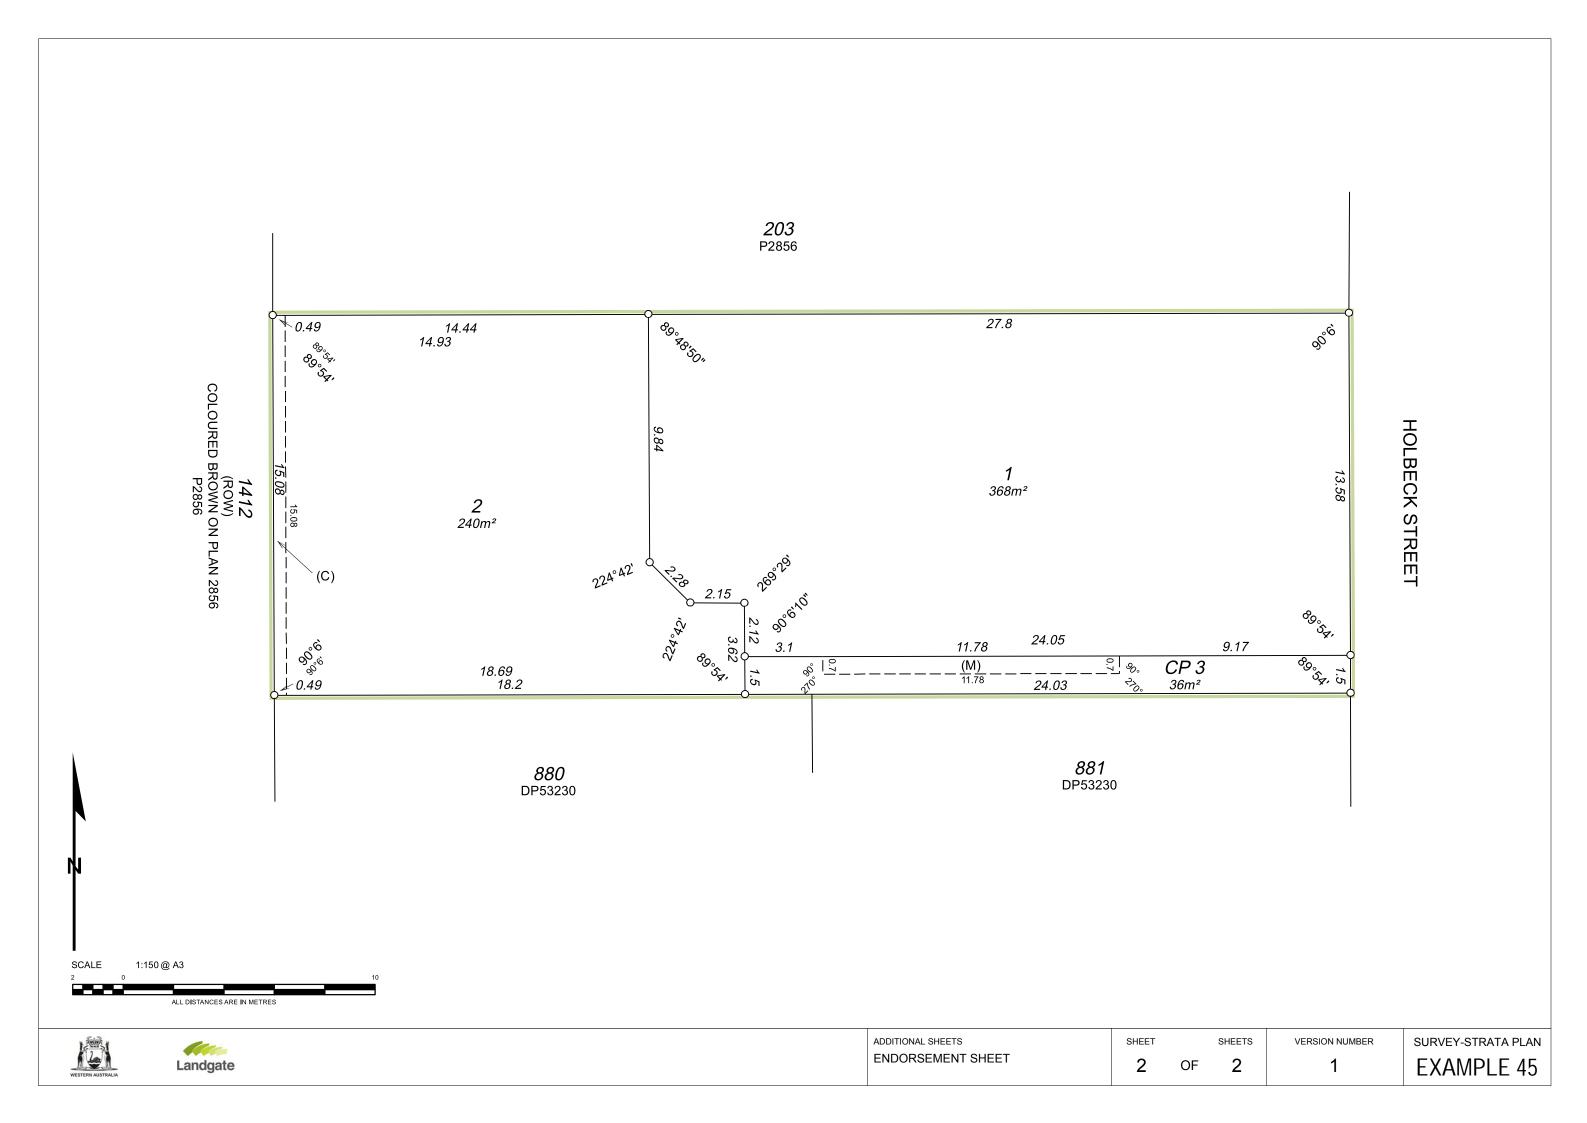

## Plan Heading

Example 45 STPM -SP47639

### Strata Scheme Details

| Scheme Name                    | 145 HOLBECK STREET DOUBLEVIEW |  |  |
|--------------------------------|-------------------------------|--|--|
| Lodgement of scheme<br>by-laws | No                            |  |  |

## Parcel Address

145 HOLBECK STREET, DOUBLEVIEW

## Survey Details

 Survey Method
 Conventional Survey

 Field Records
 95607

Declared as Special Survey Area No

# Former Tenure

| New Lot / Land | Parent Plan Number | Parent Lot Number | Title Reference   | Parent Subject Land Description |
|----------------|--------------------|-------------------|-------------------|---------------------------------|
| 1-2, CP3       | P2856              | LOT 204           | Vol. 220 Fol. 301 |                                 |
| New Interests  |                    |                   |                   |                                 |

| Subject | Purpose                 | Statutory Reference                                  | Origin      | Land Burdened | Benefit To             | Comments                                                                                                 |
|---------|-------------------------|------------------------------------------------------|-------------|---------------|------------------------|----------------------------------------------------------------------------------------------------------|
| (C)     | RESTRICTIVE<br>COVENANT | SEC. 129BA OF THE TLA 1893                           | DOC J601879 | LOT 2         | CITY OF STIRLING       | 0.49 METRES<br>WIDE                                                                                      |
| (M)     | EASEMENT (Intrusion)    | SEC. 33 OF THE STA 1985,<br>REG. 34 OF THE STGR 2019 | THIS PLAN   | LOT CP3       | Lots on this plan<br>1 | EASEMENT<br>EXTENDS FROM<br>R.L 24.0 A.H.D TO<br>R.L 29.6 A.H.D.<br>LEVELS TAKEN<br>FROM B.M MWB<br>1047 |