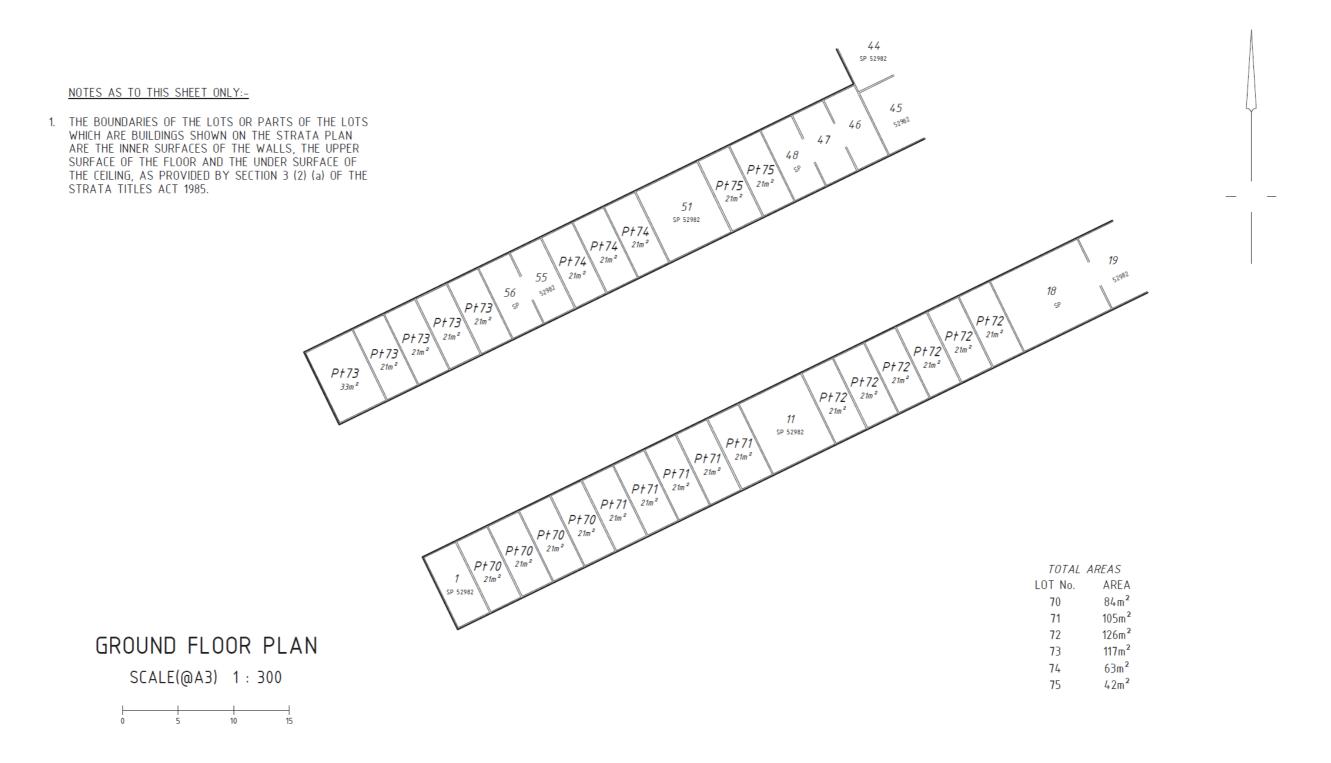

| Survey Details                                                                     |     | Former Ten     | Former Tenure         |                   |                 |                         |  |  |
|------------------------------------------------------------------------------------|-----|----------------|-----------------------|-------------------|-----------------|-------------------------|--|--|
| Field Record                                                                       | Xxx | New Lot / Lar  | nd Parent Plan Number | Parent Lot Number | Title Reference | Subject Land Descriptio |  |  |
| Declared as Special                                                                | No  | 70             | Strata Plan 52982     | Lot 2             | 2078-102        |                         |  |  |
| Survey Area                                                                        |     |                | Strata Plan 52982     | Lot 3             | 2078-103        |                         |  |  |
|                                                                                    |     |                | Strata Plan 52982     | Lot 4             | 2078-104        |                         |  |  |
| Survey and Plan Notation                                                           |     |                | Strata Plan 52982     | Lot 5             | 2078-105        |                         |  |  |
| Consolidation of Lots 2-10, 49, 50, 52-54 & 57-61                                  |     | 71             | Strata Plan 52982     | Lot 6             | 2078-106        |                         |  |  |
|                                                                                    |     |                | Strata Plan 52982     | Lot 7             | 2078-107        |                         |  |  |
|                                                                                    |     |                | Strata Plan 52982     | Lot 8             | 2078-108        |                         |  |  |
|                                                                                    |     |                | Strata Plan 52982     | Lot 9             | 2078-109        |                         |  |  |
| Survey Certificate - Regulation 54                                                 |     |                | Strata Plan 52982     | Lot 10            | 2078-110        |                         |  |  |
| <u> </u>                                                                           |     | 72             | Strata Plan 52982     | Lot 12            | 2078-112        |                         |  |  |
| hereby certify that this plan is accurate and is a correct representation of the - |     | <del>)</del> - | Strata Plan 52982     | Lot 13            | 2078-113        |                         |  |  |
| (a) survey; and                                                                    |     |                | Strata Plan 52982     | Lot 14            | 2078-114        |                         |  |  |
| (b) calculations from measurements recorded in the field records,                  |     |                | Strata Plan 52982     | Lot 15            | 2078-115        |                         |  |  |
| undertaken for the purposes of this plan and that it complies with the relevant    |     | nt             | Strata Plan 52982     | Lot 16            | 2078-116        |                         |  |  |
| written law(s) in relation to which it is lodged                                   |     |                | Strata Plan 52982     | Lot 17            | 2078-117        |                         |  |  |
|                                                                                    |     | 73             | Strata Plan 52982     | Lot 57            | 2078-157        |                         |  |  |
|                                                                                    |     |                | Strata Plan 52982     | Lot 58            | 2078-158        |                         |  |  |
|                                                                                    |     |                | Strata Plan 52982     | Lot 59            | 2078-159        |                         |  |  |
| Licensed Surveyor                                                                  |     | Date           | Strata Plan 52982     | Lot 60            | 2078-160        |                         |  |  |
|                                                                                    |     | '              | Strata Plan 52982     | Lot 61            | 2078-161        |                         |  |  |
| Survey Organisation                                                                |     | 74             | Strata Plan 52982     | Lot 52            | 2078-152        |                         |  |  |
| Name                                                                               | Xxx |                | Strata Plan 52982     | Lot 53            | 2078-153        |                         |  |  |
| Address                                                                            | Xxx |                | Strata Plan 52982     | Lot 54            | 2078-154        |                         |  |  |
| Phone                                                                              | Xxx | 75             | Strata Plan 52982     | Lot 49            | 2078-149        |                         |  |  |
| Fax                                                                                | Xxx |                | Strata Plan 52982     | Lot 50            | 2078-150        |                         |  |  |
| Email                                                                              | Xxx |                |                       |                   |                 |                         |  |  |
| Reference                                                                          | Xxx |                | 1                     | ı                 | 1               | •                       |  |  |