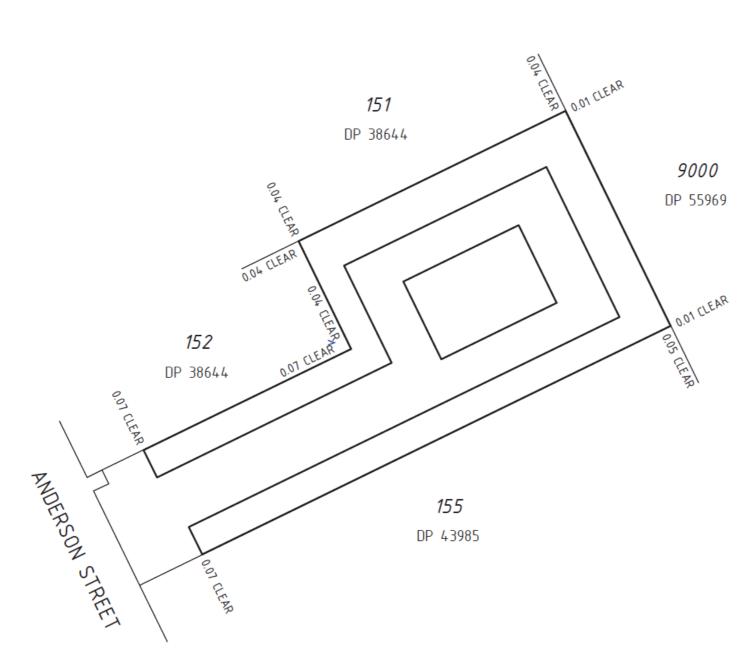

| Survey Details                                                                     |     | Former Ten     | Former Tenure         |                   |                 |                         |  |  |
|------------------------------------------------------------------------------------|-----|----------------|-----------------------|-------------------|-----------------|-------------------------|--|--|
| Field Record                                                                       | Xxx | New Lot / Lar  | nd Parent Plan Number | Parent Lot Number | Title Reference | Subject Land Descriptio |  |  |
| Declared as Special                                                                | No  | 70             | Strata Plan 52982     | Lot 2             | 2078-102        |                         |  |  |
| Survey Area                                                                        |     |                | Strata Plan 52982     | Lot 3             | 2078-103        |                         |  |  |
|                                                                                    |     |                | Strata Plan 52982     | Lot 4             | 2078-104        |                         |  |  |
| Survey and Plan Notation                                                           |     |                | Strata Plan 52982     | Lot 5             | 2078-105        |                         |  |  |
| Consolidation of Lots 2-10, 49, 50, 52-54 & 57-61                                  |     | 71             | Strata Plan 52982     | Lot 6             | 2078-106        |                         |  |  |
|                                                                                    |     |                | Strata Plan 52982     | Lot 7             | 2078-107        |                         |  |  |
|                                                                                    |     |                | Strata Plan 52982     | Lot 8             | 2078-108        |                         |  |  |
|                                                                                    |     |                | Strata Plan 52982     | Lot 9             | 2078-109        |                         |  |  |
| Survey Certificate - Regulation 54                                                 |     |                | Strata Plan 52982     | Lot 10            | 2078-110        |                         |  |  |
| <u> </u>                                                                           |     | 72             | Strata Plan 52982     | Lot 12            | 2078-112        |                         |  |  |
| hereby certify that this plan is accurate and is a correct representation of the - |     | <del>)</del> - | Strata Plan 52982     | Lot 13            | 2078-113        |                         |  |  |
| (a) survey; and                                                                    |     |                | Strata Plan 52982     | Lot 14            | 2078-114        |                         |  |  |
| (b) calculations from measurements recorded in the field records,                  |     |                | Strata Plan 52982     | Lot 15            | 2078-115        |                         |  |  |
| undertaken for the purposes of this plan and that it complies with the relevant    |     | nt             | Strata Plan 52982     | Lot 16            | 2078-116        |                         |  |  |
| written law(s) in relation to which it is lodged                                   |     |                | Strata Plan 52982     | Lot 17            | 2078-117        |                         |  |  |
|                                                                                    |     | 73             | Strata Plan 52982     | Lot 57            | 2078-157        |                         |  |  |
|                                                                                    |     |                | Strata Plan 52982     | Lot 58            | 2078-158        |                         |  |  |
|                                                                                    |     |                | Strata Plan 52982     | Lot 59            | 2078-159        |                         |  |  |
| Licensed Surveyor                                                                  |     | Date           | Strata Plan 52982     | Lot 60            | 2078-160        |                         |  |  |
|                                                                                    |     | '              | Strata Plan 52982     | Lot 61            | 2078-161        |                         |  |  |
| Survey Organisation                                                                |     | 74             | Strata Plan 52982     | Lot 52            | 2078-152        |                         |  |  |
| Name                                                                               | Xxx |                | Strata Plan 52982     | Lot 53            | 2078-153        |                         |  |  |
| Address                                                                            | Xxx |                | Strata Plan 52982     | Lot 54            | 2078-154        |                         |  |  |
| Phone                                                                              | Xxx | 75             | Strata Plan 52982     | Lot 49            | 2078-149        |                         |  |  |
| Fax                                                                                | Xxx |                | Strata Plan 52982     | Lot 50            | 2078-150        |                         |  |  |
| Email                                                                              | Xxx |                |                       |                   |                 |                         |  |  |
| Reference                                                                          | Xxx |                | 1                     | ı                 | 1               | •                       |  |  |