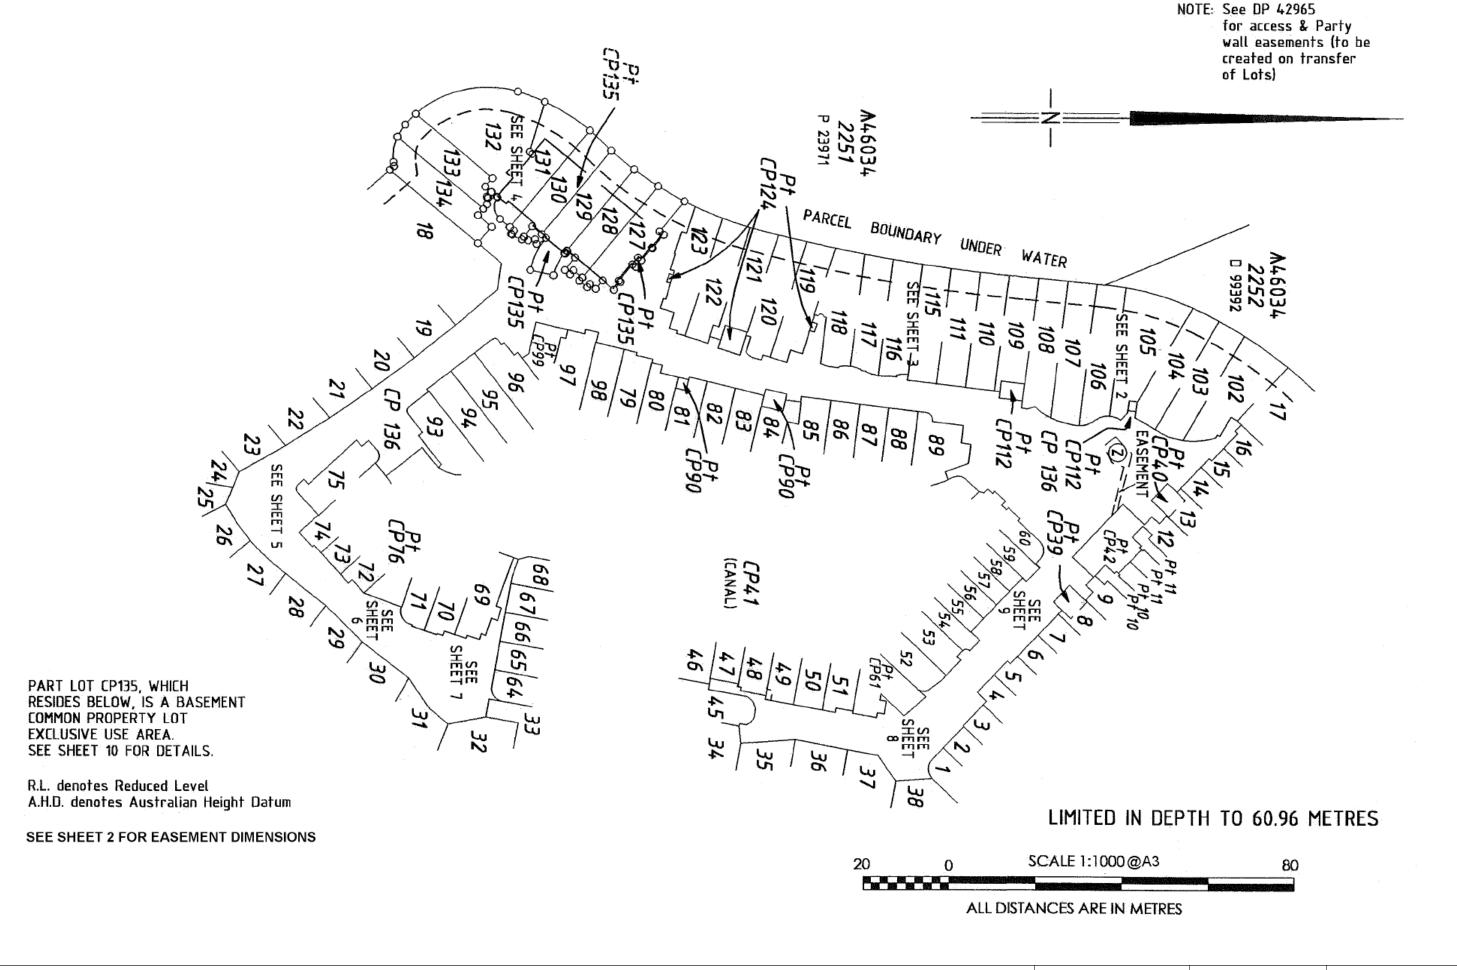

## Plan Heading

RE-SUBDIVISION OF LOTS CP125 & CP126 ON SP39191

#### Parcel Address

18 POINT QUAYS, WANNANUP

### Former Tenure

| _ | New Lot / Land | Parent Plan Number | Parent Lot Number | Title Reference | Parent Subject Land Description |
|---|----------------|--------------------|-------------------|-----------------|---------------------------------|
|   | 135            | SP39191            | LOT CP125         | Common property |                                 |
|   | 136            | SP39191            | LOT CP126         | Common Property |                                 |

#### **New Interests**

| Subject | Purpose  | Statutory Reference                   | Origin      | Land Burdened | Benefit To                             | Comments |
|---------|----------|---------------------------------------|-------------|---------------|----------------------------------------|----------|
| (Z)     | EASEMENT | ENERGY OPERATORS<br>(POWERS) ACT 1979 | DOC 1772723 | LOT CP136     | ELECTRICITY<br>NETWORKS<br>CORPORATION |          |