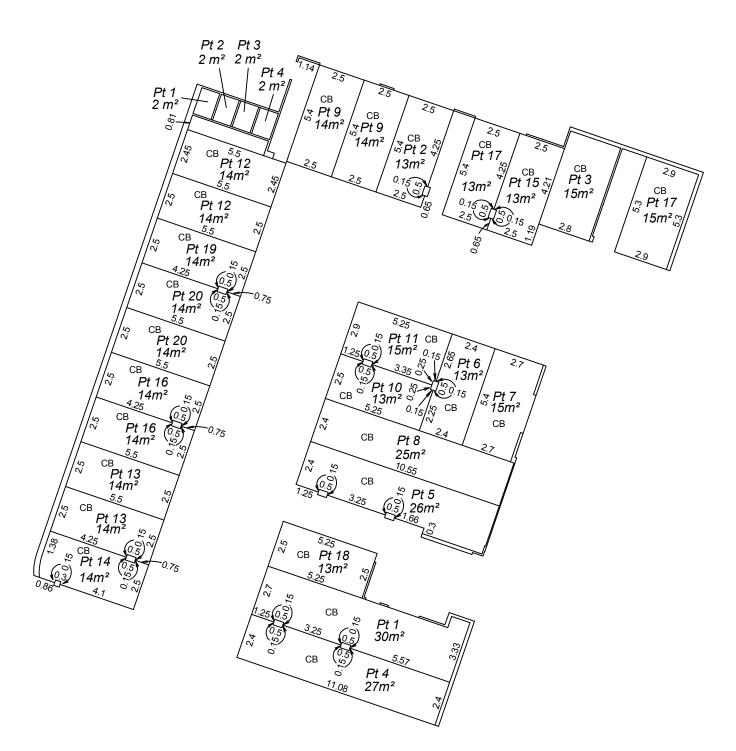

GOVERNMENT OF WESTERN AUSTRALIA

DATE REGISTRAR OF TITLES SEAL HELD BY LANDGATE IN DIGITAL FORMAT ONLY

SHEET 2 OF 7 SHEETS

THE BOUNDARIES OF THE LOTS OR PARTS OF THE LOTS WHICH ARE BUILDINGS SHOWN ON THE STRATA PLAN ARE THE INNER SURFACES OF THE WALLS, THE UPPER SURFACE OF THE FLOOR AND THE UNDER SURFACE OF THE CEILING, UNDER SECTION 3(2)(a) OF THE STRATA TITLES ACT 1985.

THE STRATUM OF THE PART LOTS EXTERNAL TO THE BUILDING (CARBAYS - CB) EXTENDS BETWEEN THE UPPER SURFACE OF THEIR FLOOR TO THE UNDER SIDE OF THEIR CEILING.

ALL ANGLES 90° UNLESS STATED OTHERWISE.

ALL DISTANCES MEASURED FROM OUTSIDE FACE OF WALLS.