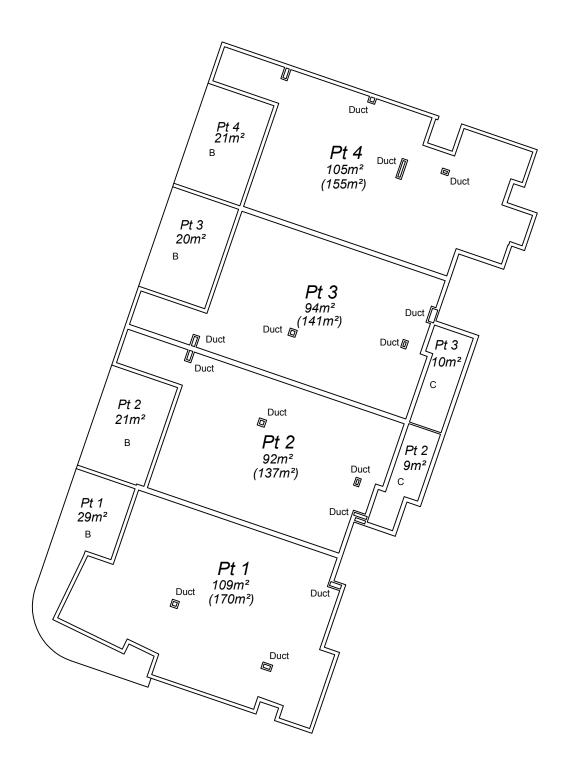

ALL ANGLES 90° UNLESS STATED OTHERWISE.

ALL DISTANCES MEASURED FROM OUTSIDE FACE OF WALLS.

1:200 @A3 0 2.5 5 7.5 10 GROUND FLOOR PLAN

SHEET 4 OF 7 SHEETS

THE BOUNDARIES OF THE LOTS OR PARTS OF THE LOTS WHICH ARE BUILDINGS SHOWN ON THE STRATA PLAN ARE THE INNER SURFACES OF THE WALLS, THE UPPER SURFACE OF THE FLOOR AND THE UNDER SURFACE OF THE CEILING, UNDER SECTION 3(2)(a) OF THE STRATA TITLES ACT 1985.

AND, WHERE APPLICABLE,

THE BOUNDARIES OF THE PART LOTS WHICH ARE BALCONIES (B) AND COURTYARDS (C) ARE THE INNER SURFACE OF THE WALLS AND EDGE OF CONCRETE WHERE APPLICABLE.

THE STRATUM OF THE BALCONIES (B) EXTENDS FROM THE UPPER SURFACE OF THE BALCONY FLOOR TO THE PROLONGATION OF THE UNDERSIDE OF THE CEILING OF THEIR RESPECTIVE ADJOINING PART LOT, EXCEPT WHERE COVERED.

THE STRATUM OF THE COURTYARDS (C) EXTENDS FROM THE UPPER SURFACE OF THE COURTYARD FLOOR TO THE PROLONGATION OF THE UNDERSIDE OF THE CEILING OF THEIR RESPECTIVE ADJOINING PART LOT, EXCEPT WHERE COVERED.

ALL ANGLES 90° UNLESS STATED OTHERWISE.

ALL DISTANCES MEASURED FROM OUTSIDE FACE OF WALLS.

SHEET 5 OF 7 SHEETS

THE BOUNDARIES OF THE LOTS OR PARTS OF THE LOTS WHICH ARE BUILDINGS SHOWN ON THE STRATA PLAN ARE THE INNER SURFACES OF THE WALLS, THE UPPER SURFACE OF THE FLOOR AND THE UNDER SURFACE OF THE CEILING, UNDER SECTION 3(2)(a) OF THE STRATA TITLES ACT 1985.