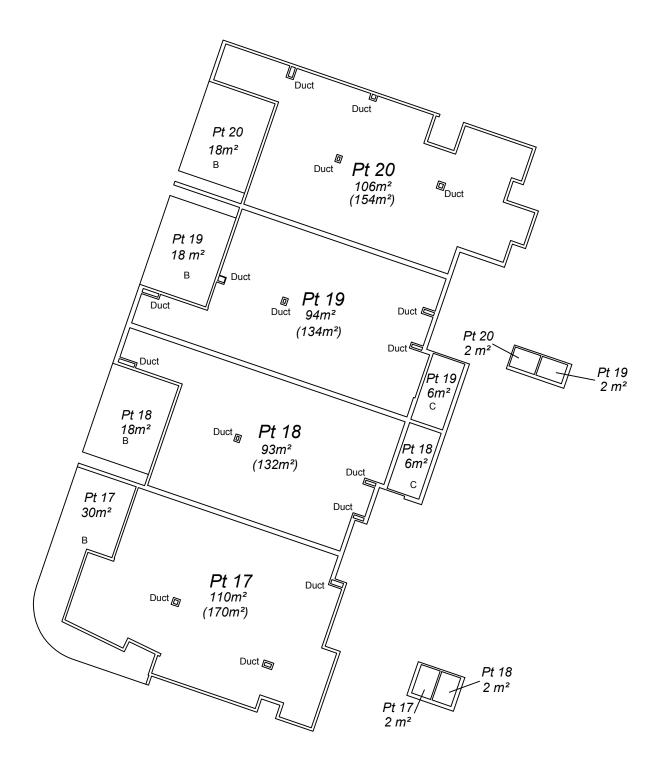

ALL ANGLES 90° UNLESS STATED OTHERWISE.

ALL DISTANCES MEASURED FROM OUTSIDE FACE OF WALLS.

SHEET 7 OF 7 SHEETS

THE BOUNDARIES OF THE LOTS OR PARTS OF THE LOTS WHICH ARE BUILDINGS SHOWN ON THE STRATA PLAN ARE THE INNER SURFACES OF THE WALLS, THE UPPER SURFACE OF THE FLOOR AND THE UNDER SURFACE OF THE CEILING, UNDER SECTION 3(2)(a) OF THE STRATA TITLES ACT 1985.

AND, WHERE APPLICABLE,

THE BOUNDARIES OF THE PART LOTS WHICH ARE BALCONIES (B) AND COURTYARDS (C) ARE THE INNER SURFACE OF THE WALLS AND EDGE OF CONCRETE WHERE APPLICABLE.

THE STRATUM OF THE BALCONIES (B) EXTENDS FROM THE UPPER SURFACE OF THE BALCONY FLOOR TO THE PROLONGATION OF THE UNDERSIDE OF THE CEILING OF THEIR RESPECTIVE ADJOINING PART LOT, EXCEPT WHERE COVERED.

THE STRATUM OF THE COURTYARDS (C) EXTENDS FROM THE UPPER SURFACE OF THE COURTYARD FLOOR TO THE PROLONGATION OF THE UNDERSIDE OF THE CEILING OF THEIR RESPECTIVE ADJOINING PART LOT, EXCEPT WHERE COVERED.

ALL ANGLES 90° UNLESS STATED OTHERWISE.

ALL DISTANCES MEASURED FROM OUTSIDE FACE OF WALLS.

1:200 @A3 0 2.5 5 7.5 10 FOURTH FLOOR PLAN