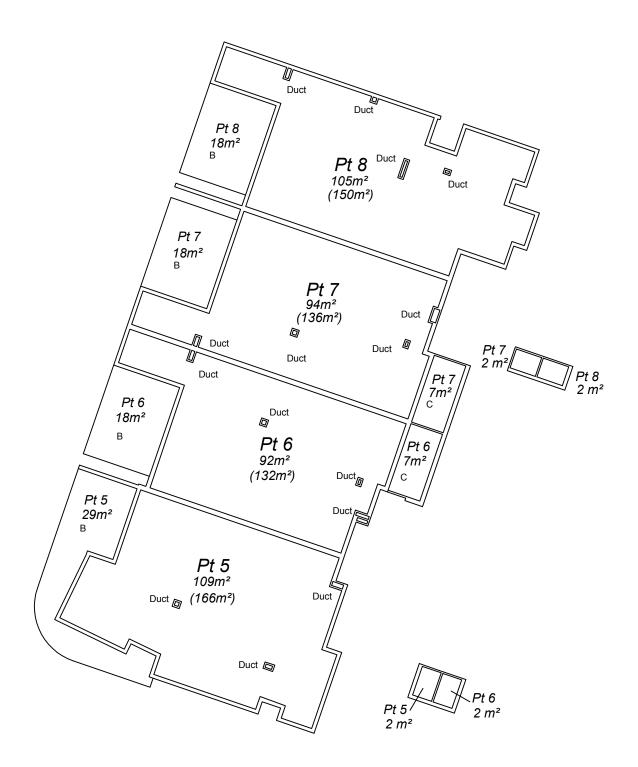

AND, WHERE APPLICABLE,

THE BOUNDARIES OF THE PART LOTS WHICH ARE BALCONIES (B) AND COURTYARDS (C) ARE THE INNER SURFACE OF THE WALLS AND EDGE OF CONCRETE WHERE APPLICABLE.

THE STRATUM OF THE BALCONIES (B) EXTENDS FROM THE UPPER SURFACE OF THE BALCONY FLOOR TO THE PROLONGATION OF THE UNDERSIDE OF THE CEILING OF THEIR RESPECTIVE ADJOINING PART LOT, EXCEPT WHERE COVERED.

THE STRATUM OF THE COURTYARDS (C) EXTENDS FROM THE UPPER SURFACE OF THE COURTYARD FLOOR TO THE PROLONGATION OF THE UNDERSIDE OF THE CEILING OF THEIR RESPECTIVE ADJOINING PART LOT, EXCEPT WHERE COVERED.

ALL ANGLES 90° UNLESS STATED OTHERWISE.

ALL DISTANCES MEASURED FROM OUTSIDE FACE OF WALLS.

1:200 @A3 0 2.5 5 7.5 10 SECOND FLOOR PLAN

SHEET 6 OF 7 SHEETS

THE BOUNDARIES OF THE LOTS OR PARTS OF THE LOTS WHICH ARE BUILDINGS SHOWN ON THE STRATA PLAN ARE THE INNER SURFACES OF THE WALLS, THE UPPER SURFACE OF THE FLOOR AND THE UNDER SURFACE OF THE CEILING, UNDER SECTION 3(2)(a) OF THE STRATA TITLES ACT 1985.