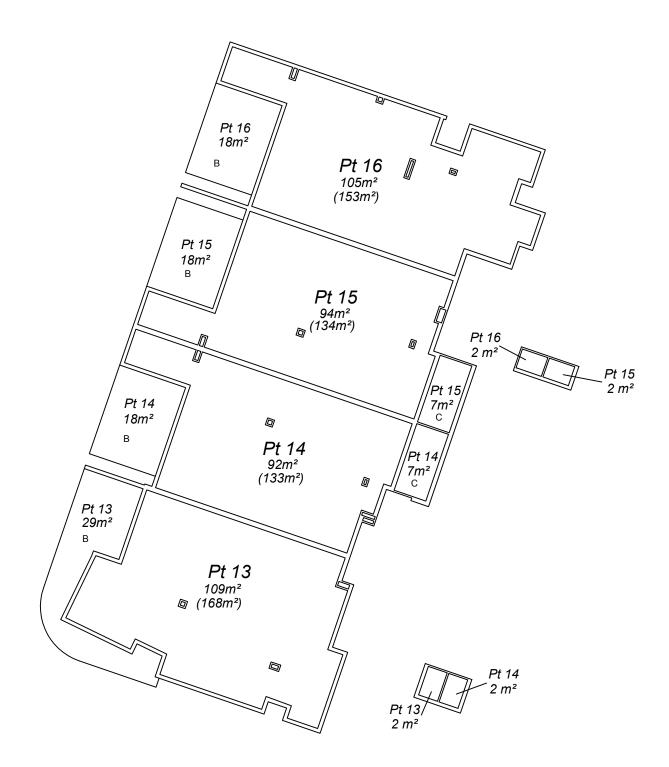

ALL ANGLES 90° UNLESS STATED OTHERWISE.

ALL DISTANCES MEASURED FROM OUTSIDE FACE OF WALLS.

1:200 @A3 0 2.5 5 7.5 10 SECOND FLOOR PLAN

SHEET 6 OF 7 SHEETS

THE BOUNDARIES OF THE LOTS OR PARTS OF THE LOTS WHICH ARE BUILDINGS SHOWN ON THE STRATA PLAN ARE THE INNER SURFACES OF THE WALLS, THE UPPER SURFACE OF THE FLOOR AND THE UNDER SURFACE OF THE CEILING, UNDER SECTION 3(2)(a) OF THE STRATA TITLES ACT 1985.

AND, WHERE APPLICABLE,

THE BOUNDARIES OF THE PART LOTS WHICH ARE BALCONIES (B) AND COURTYARDS (C) ARE THE INNER SURFACE OF THE WALLS AND EDGE OF CONCRETE WHERE APPLICABLE.

THE STRATUM OF THE BALCONIES (B) EXTENDS FROM THE UPPER SURFACE OF THE BALCONY FLOOR TO THE PROLONGATION OF THE UNDERSIDE OF THE CEILING OF THEIR RESPECTIVE ADJOINING PART LOT, EXCEPT WHERE COVERED.

THE STRATUM OF THE COURTYARDS (C) EXTENDS FROM THE UPPER SURFACE OF THE COURTYARD FLOOR TO THE PROLONGATION OF THE UNDERSIDE OF THE CEILING OF THEIR RESPECTIVE ADJOINING PART LOT, EXCEPT WHERE COVERED.

ALL ANGLES 90° UNLESS STATED OTHERWISE.

ALL DISTANCES MEASURED FROM OUTSIDE FACE OF WALLS.

SHEET 7 OF 7 SHEETS

THE BOUNDARIES OF THE LOTS OR PARTS OF THE LOTS WHICH ARE BUILDINGS SHOWN ON THE STRATA PLAN ARE THE INNER SURFACES OF THE WALLS, THE UPPER SURFACE OF THE FLOOR AND THE UNDER SURFACE OF THE CEILING, UNDER SECTION 3(2)(a) OF THE STRATA TITLES ACT 1985.