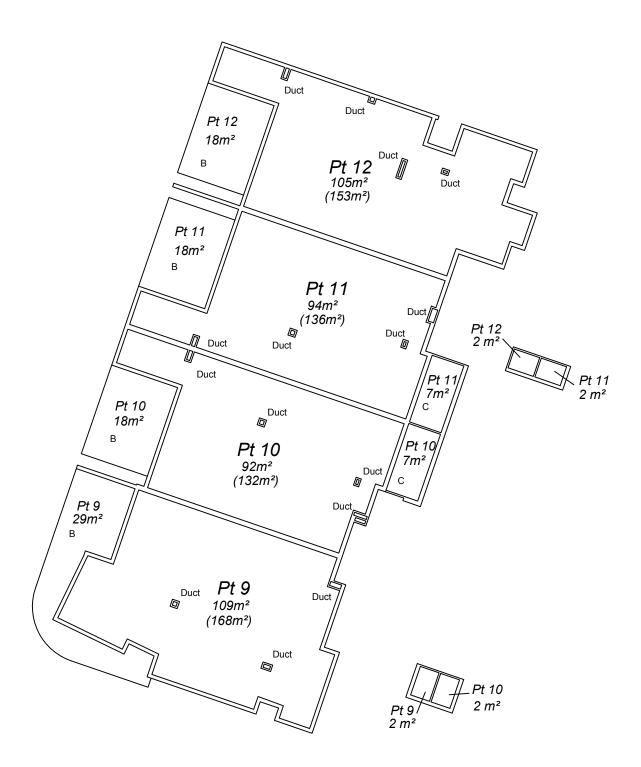

ALL ANGLES 90° UNLESS STATED OTHERWISE.

ALL DISTANCES MEASURED FROM OUTSIDE FACE OF WALLS.

SHEET 5 OF 7 SHEETS

THE BOUNDARIES OF THE LOTS OR PARTS OF THE LOTS WHICH ARE BUILDINGS SHOWN ON THE STRATA PLAN ARE THE INNER SURFACES OF THE WALLS, THE UPPER SURFACE OF THE FLOOR AND THE UNDER SURFACE OF THE CEILING, UNDER SECTION 3(2)(a) OF THE STRATA TITLES ACT 1985.

AND, WHERE APPLICABLE,

THE BOUNDARIES OF THE PART LOTS WHICH ARE BALCONIES (B) AND COURTYARDS (C) ARE THE INNER SURFACE OF THE WALLS AND EDGE OF CONCRETE WHERE APPLICABLE.

THE STRATUM OF THE BALCONIES (B) EXTENDS FROM THE UPPER SURFACE OF THE BALCONY FLOOR TO THE PROLONGATION OF THE UNDERSIDE OF THE CEILING OF THEIR RESPECTIVE ADJOINING PART LOT, EXCEPT WHERE COVERED.

THE STRATUM OF THE COURTYARDS (C) EXTENDS FROM THE UPPER SURFACE OF THE COURTYARD FLOOR TO THE PROLONGATION OF THE UNDERSIDE OF THE CEILING OF THEIR RESPECTIVE ADJOINING PART LOT, EXCEPT WHERE COVERED.

ALL ANGLES 90° UNLESS STATED OTHERWISE.

ALL DISTANCES MEASURED FROM OUTSIDE FACE OF WALLS.

1:200 @A3 0 2.5 5 7.5 10 SECOND FLOOR PLAN

SHEET 6 OF 7 SHEETS

THE BOUNDARIES OF THE LOTS OR PARTS OF THE LOTS WHICH ARE BUILDINGS SHOWN ON THE STRATA PLAN ARE THE INNER SURFACES OF THE WALLS, THE UPPER SURFACE OF THE FLOOR AND THE UNDER SURFACE OF THE CEILING, UNDER SECTION 3(2)(a) OF THE STRATA TITLES ACT 1985.