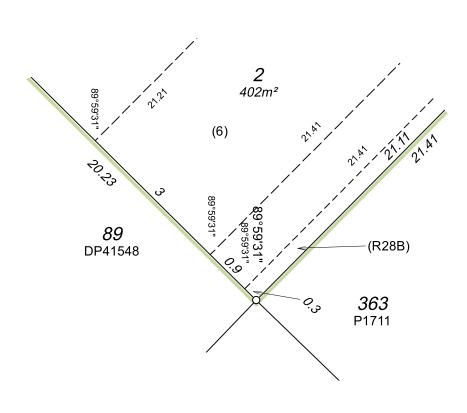

## Former Tenure Interests

| Subject | Purpose                      | Statutory Reference                       | Origin   | Land Burdened   | Benefit To                           | Comments |
|---------|------------------------------|-------------------------------------------|----------|-----------------|--------------------------------------|----------|
| (6)     | EASEMENT (Sewerage)          | SEC. 167 OF THE P&D ACT 2005, REG. 33 (B) | DP 38790 | LOT(S) 1-2, CP3 | WATER CORPORATION                    |          |
| (R2A)   | EASEMENT (Party Wall Rights) | SEC. 136C OF THE TLA 1893                 | DP42996  | LOT 2           | Lots on other plan(s)<br>D93184: 152 |          |
| (R28B)  | EASEMENT (Party Wall Rights) | SEC. 136C OF THE TLA 1893                 | DP42996  | LOT 2           | Lots on other plan(s)<br>P1711: 363  |          |
| (R3)    | EASEMENT (Party Wall Rights) | SEC. 136C OF THE TLA 1893                 | DP42996  | LOT CP3         | Lots on other plan(s)<br>P1711: 363  |          |

# **ENLARGEMENT C**