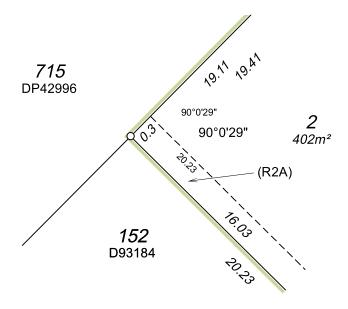

## Former Tenure Interests

| Subject | Purpose                      | Statutory Reference                       | Origin   | Land Burdened   | Benefit To                           | Comments |
|---------|------------------------------|-------------------------------------------|----------|-----------------|--------------------------------------|----------|
| (6)     | EASEMENT (Sewerage)          | SEC. 167 OF THE P&D ACT 2005, REG. 33 (B) | DP 38790 | LOT(S) 1-2, CP3 | WATER CORPORATION                    |          |
| (R2A)   | EASEMENT (Party Wall Rights) | SEC. 136C OF THE TLA 1893                 | DP42996  | LOT 2           | Lots on other plan(s)<br>D93184: 152 |          |
| (R28B)  | EASEMENT (Party Wall Rights) | SEC. 136C OF THE TLA 1893                 | DP42996  | LOT 2           | Lots on other plan(s)<br>P1711: 363  |          |
| (R3)    | EASEMENT (Party Wall Rights) | SEC. 136C OF THE TLA 1893                 | DP42996  | LOT CP3         | Lots on other plan(s)<br>P1711: 363  |          |

# **Enlargement A**