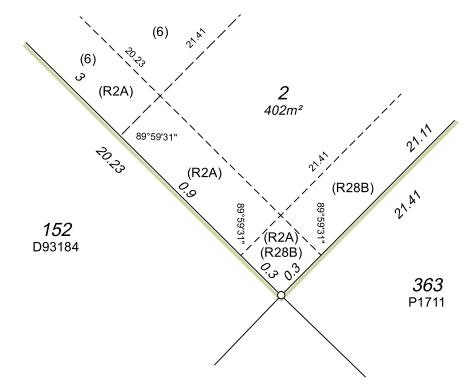

## Former Tenure Interests

| Subject | Purpose                      | Statutory Reference                       | Origin   | Land Burdened   | Benefit To                           | Comments |
|---------|------------------------------|-------------------------------------------|----------|-----------------|--------------------------------------|----------|
| (6)     | EASEMENT (Sewerage)          | SEC. 167 OF THE P&D ACT 2005, REG. 33 (B) | DP 38790 | LOT(S) 1-2, CP3 | WATER CORPORATION                    |          |
| (R2A)   | EASEMENT (Party Wall Rights) | SEC. 136C OF THE TLA 1893                 | DP42996  | LOT 2           | Lots on other plan(s)<br>D93184: 152 |          |
| (R28B)  | EASEMENT (Party Wall Rights) | SEC. 136C OF THE TLA 1893                 | DP42996  | LOT 2           | Lots on other plan(s)<br>P1711: 363  |          |
| (R3)    | EASEMENT (Party Wall Rights) | SEC. 136C OF THE TLA 1893                 | DP42996  | LOT CP3         | Lots on other plan(s)<br>P1711: 363  |          |

# **Enlargement D**

ADDITIONAL SHEETS **ENDORSEMENT SHEET** 

SHEETS SHEET 3 OF

4

VERSION NUMBER

SURVEY-STRATA PLAN EXAMPLE 12