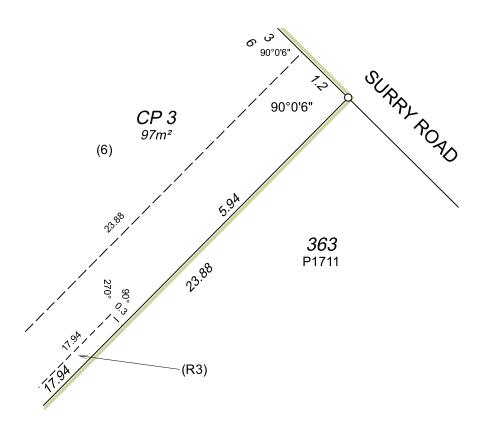

-|
| (6)     | EASEMENT (Sewerage)          | SEC. 167 OF THE P&D ACT 2005, REG. 33 (B) | DP 38790 | LOT(S) 1-2, CP3 | WATER CORPORATION                    |          |
| (R2A)   | EASEMENT (Party Wall Rights) | SEC. 136C OF THE TLA 1893                 | DP42996  | LOT 2           | Lots on other plan(s)<br>D93184: 152 |          |
| (R28B)  | EASEMENT (Party Wall Rights) | SEC. 136C OF THE TLA 1893                 | DP42996  | LOT 2           | Lots on other plan(s)<br>P1711: 363  |          |
| (R3)    | EASEMENT (Party Wall Rights) | SEC. 136C OF THE TLA 1893                 | DP42996  | LOT CP3         | Lots on other plan(s)<br>P1711: 363  |          |











ENDORSEMENT SHEET

SHEET OF

4

VERSION NUMBE

SURVEY-STRATA PLAN EXAMPLE 12

# **Enlargement A**



# **Enlargement B**



# **ENLARGEMENT C**



# **Enlargement D**







ADDITIONAL SHEETS **ENDORSEMENT SHEET** 

SHEETS SHEET 3 OF

4

VERSION NUMBER

SURVEY-STRATA PLAN EXAMPLE 12

# **Enleagement E**



# **Enlargement F**







SHEETS

4