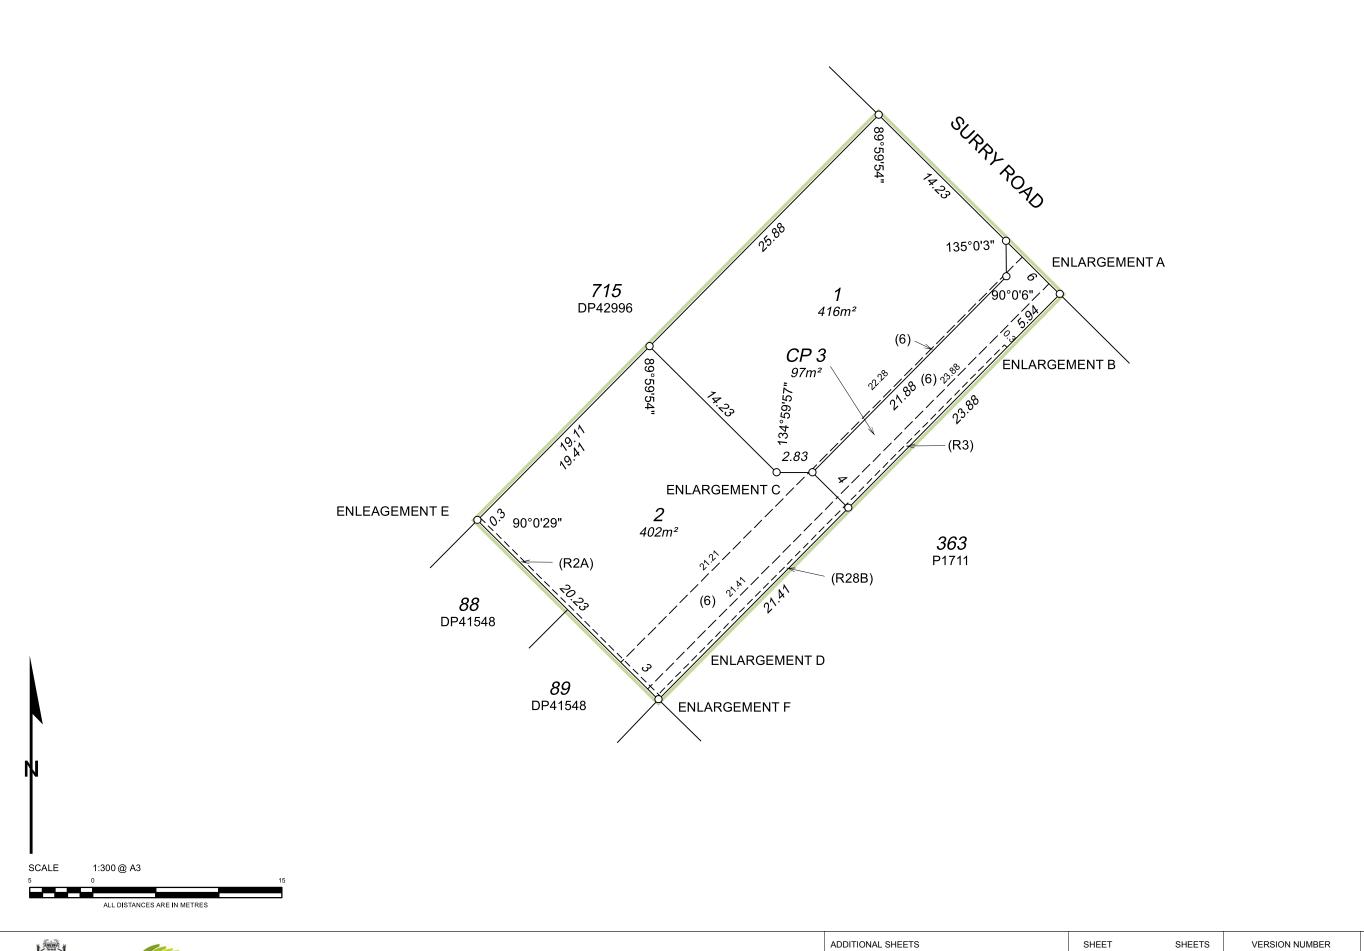

### Plan Heading

Lot 714 on Deposited Plan 42996

#### Parcel Address

24 & 26 SURREY ROAD, RIVERVALE

#### Former Tenure

| New Lot / Land | Parent Plan Number | Parent Lot Number | Title Reference    | Parent Subject Land Description |
|----------------|--------------------|-------------------|--------------------|---------------------------------|
| 1-2, CP3       | DP42996            | LOT 714           | Vol. 2577 Fol. 518 |                                 |

# **Enlargement A**

# **Enlargement B**

# **ENLARGEMENT C**

# **Enlargement D**

ADDITIONAL SHEETS **ENDORSEMENT SHEET** 

SHEETS SHEET 3 OF

4

VERSION NUMBER

SURVEY-STRATA PLAN EXAMPLE 12

# **Enleagement E**

# **Enlargement F**

SHEETS

4