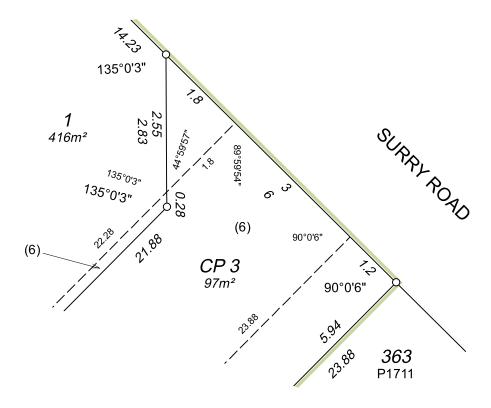

-------------|----------|
| (6)     | EASEMENT (Sewerage)          | SEC. 167 OF THE P&D ACT 2005, REG. 33 (B) | DP 38790 | LOT(S) 1-2, CP3 | WATER CORPORATION                    |          |
| (R2A)   | EASEMENT (Party Wall Rights) | SEC. 136C OF THE TLA 1893                 | DP42996  | LOT 2           | Lots on other plan(s)<br>D93184: 152 |          |
| (R28B)  | EASEMENT (Party Wall Rights) | SEC. 136C OF THE TLA 1893                 | DP42996  | LOT 2           | Lots on other plan(s)<br>P1711: 363  |          |
| (R3)    | EASEMENT (Party Wall Rights) | SEC. 136C OF THE TLA 1893                 | DP42996  | LOT CP3         | Lots on other plan(s)<br>P1711: 363  |          |











ENDORSEMENT SHEET

SHEET OF

4

VERSION NUMBE

SURVEY-STRATA PLAN EXAMPLE 12

# **Enlargement A**



# **Enlargement B**



# **ENLARGEMENT C**



# **Enlargement D**







ADDITIONAL SHEETS **ENDORSEMENT SHEET** 

SHEETS SHEET 3 OF

4

VERSION NUMBER

SURVEY-STRATA PLAN EXAMPLE 12

# **Enleagement E**



# **Enlargement F**







SHEETS

4