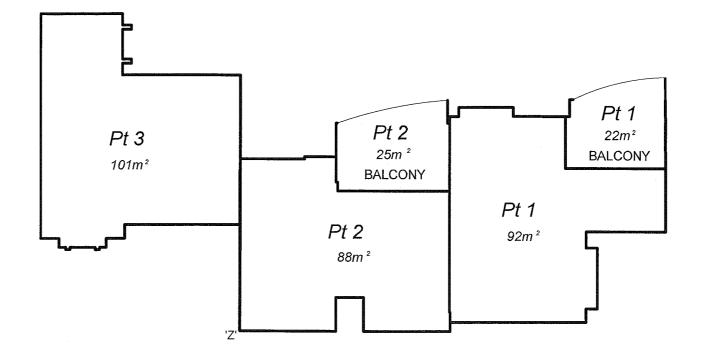

## STRATA PLAN

EXAMPLE 1

SHEET OF SHEETS

UNDER SCHEDULE 2A, CLAUSE 3AB OF THE STRATA TITLES ACT 1985, THE BOUNDARIES OF THE LOTS OR PARTS OF THE LOTS WHICH ARE BUILDINGS SHOWN ON THE STRATA PLAN ARE THE EXTERNAL SURFACES OF THOSE BUILDINGS.

WHERE 2 LOTS HAVE A COMMON OR PARTY WALL OR HAVE BUILDINGS ON THEM WHICH ARE JOINED, THE CENTRE PLANE OF THAT WALL OR THE PLANE ON WHICH THEY ARE JOINED, IS THE BOUNDARY.

THE BOUNDARIES OF THE PART LOTS WHICH ARE BALCONIES ARE THE EXTERNAL SURFACES OF THE BUILDING WALLS, THE EXTERNAL SURFACES OF THE BALCONY WALLS AND THE EDGE OF THE CONCRETE SLAB.

THE STRATUM OF THE BALCONIES EXTENDS FROM THE UPPER SURFACE OF THEIR FLOOR TO THE UPPER SURFACE OF THEIR CEILING.

FIRST FLOOR PLAN

SCALE: 1:200@A3

'Z' - DENOTES COMMON POINT OF OVERLAY OF FLOOR PLANS.