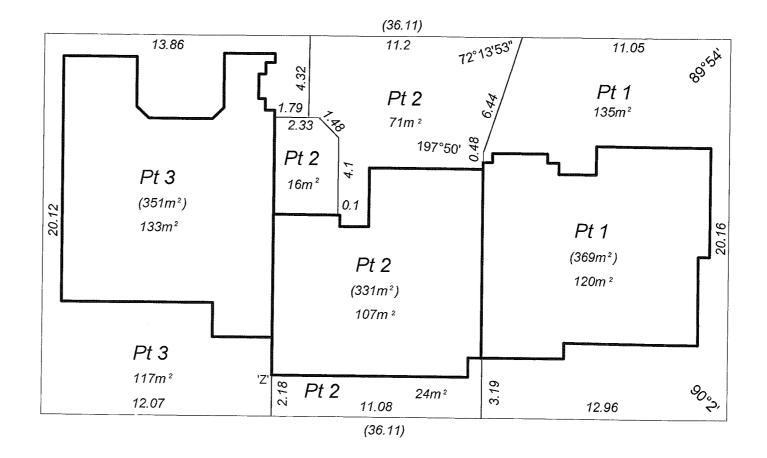

UNDER SCHEDULE 2A, CLAUSE 3AB OF THE STRATA TITLES ACT 1985, THE BOUNDARIES OF THE LOTS OR PARTS OF THE LOTS WHICH ARE BUILDINGS SHOWN ON THE STRATA PLAN ARE THE EXTERNAL SURFACES OF THOSE BUILDINGS.

WHERE 2 LOTS HAVE A COMMON OR PARTY WALL OR HAVE BUILDINGS ON THEM WHICH ARE JOINED, THE CENTRE PLANE OF THAT WALL OR THE PLANE ON WHICH THEY ARE JOINED, IS THE BOUNDARY.

THE STRATUM OF THE PART LOTS EXTERNAL TO THE BUILDING (EXCLUDING BALCONY PART LOTS) EXTENDS BETWEEN 5 METRES BELOW AND 10 METRES ABOVE THE UPPER SURFACE LEVEL OF THE LOWEST GROUND FLOOR OF THE BUILDING ON THE RESPECTIVE LOTS, EXCEPT WHERE COVERED.

ALL DIMENSIONS FROM THE BUILDINGS ARE FROM THE EXTERNAL FACE OF WALLS

ANGLES TO PART LOTS OUTSIDE OF THE BUILDINGS ARE 90° OR 135° UNLESS SHOWN OTHERWISE.

**GROUND FLOOR PLAN** 

SCALE: 1:200@A3

## FOR OTHER PARTS OF LOTS 1, 2 & 3 SEE SHEET 3 OF 3 SHEETS

'Z' - DENOTES COMMON POINT OF OVERLAY OF FLOOR PLANS.