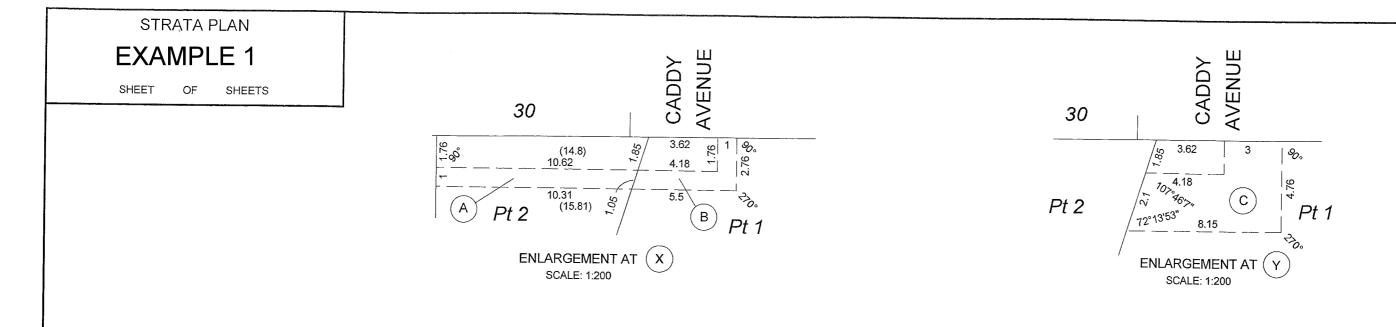

ALL DIMENSIONS FROM THE BUILDINGS ARE FROM THE EXTERNAL FACE OF WALLS

ANGLES TO PART LOTS OUTSIDE OF THE BUILDINGS ARE 90° OR 135° UNLESS SHOWN OTHERWISE.

**GROUND FLOOR PLAN** 

SCALE: 1:200@A3