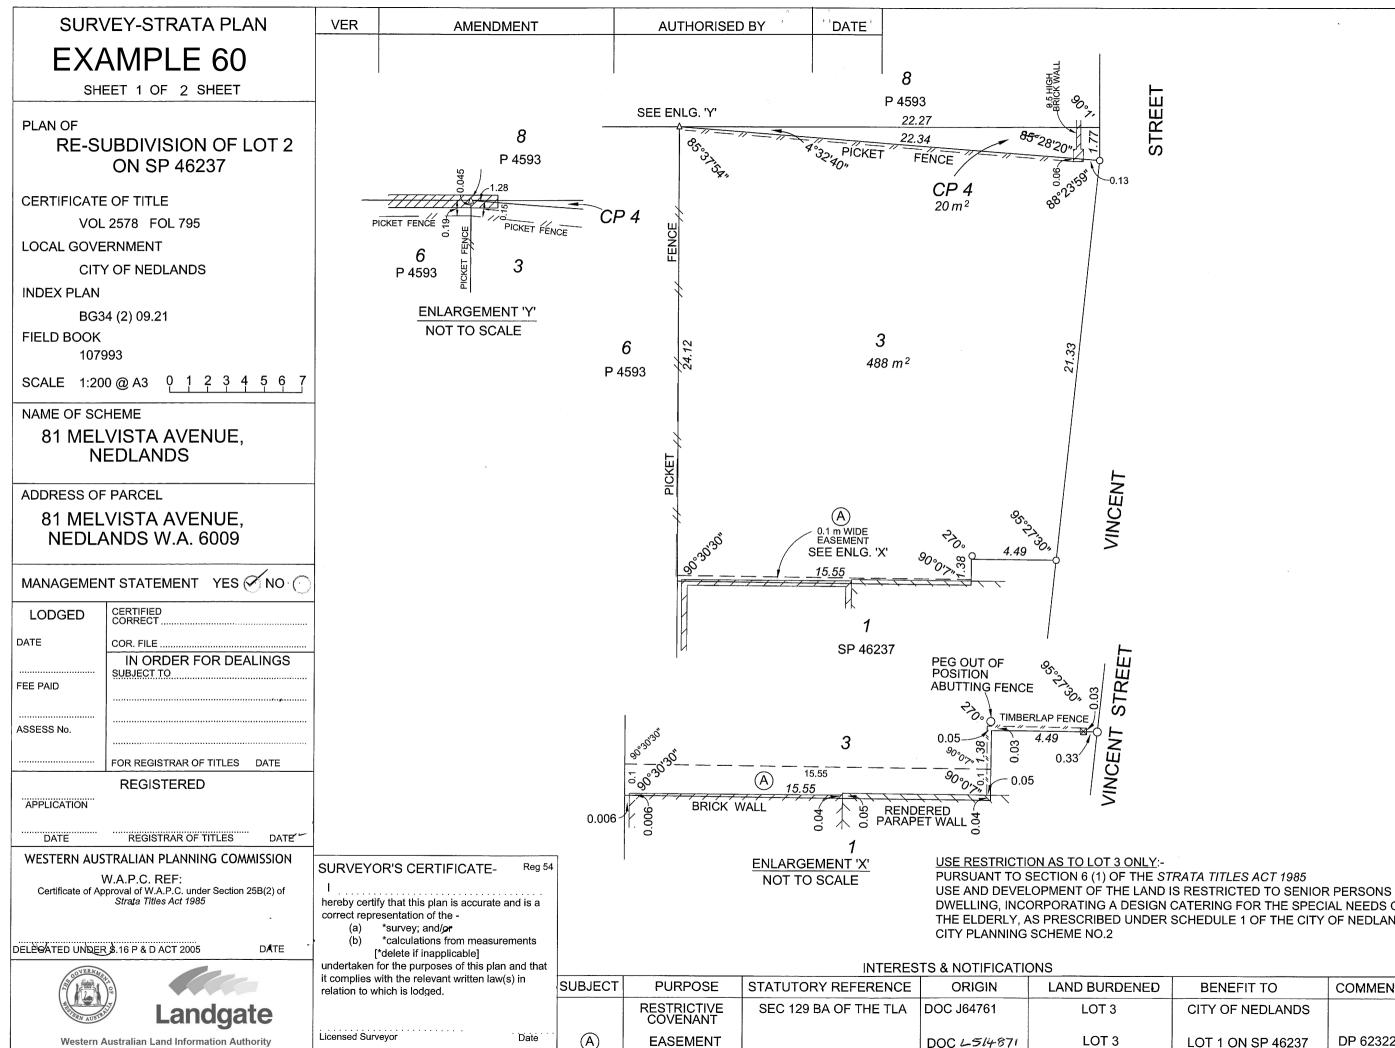

### RE-SUBDIVISION OF LOT 2 ON SURVEY-STRATA PLAN CERTIFICATE OF TITLE VOLUME 2578 FOLIO 795. ADDRESS: No. 81 MELVISTA AVENUE, NEDLANDS WA 6009.

#### CERTIFICATE OF LICENSED VALUER SURVEY-STRATA

I, PAUL A. SMITH, being a Licensed Valuer licensed under the *Land Valuers Licensing Act 1978* certify that the unit entitlement of each lot (in this certificate, excluding any common property lots), as stated in the schedule bears in relation to the aggregate unit entitlement of all lots delineated on the plan a proportion not greater than 5 per cent more or 5 per cent less than the proportion that the value (as that term is defined in section 14(2a) of the Strata titles act 1985) of that lot bears to the aggregate value of all the lots delineated on the plan.