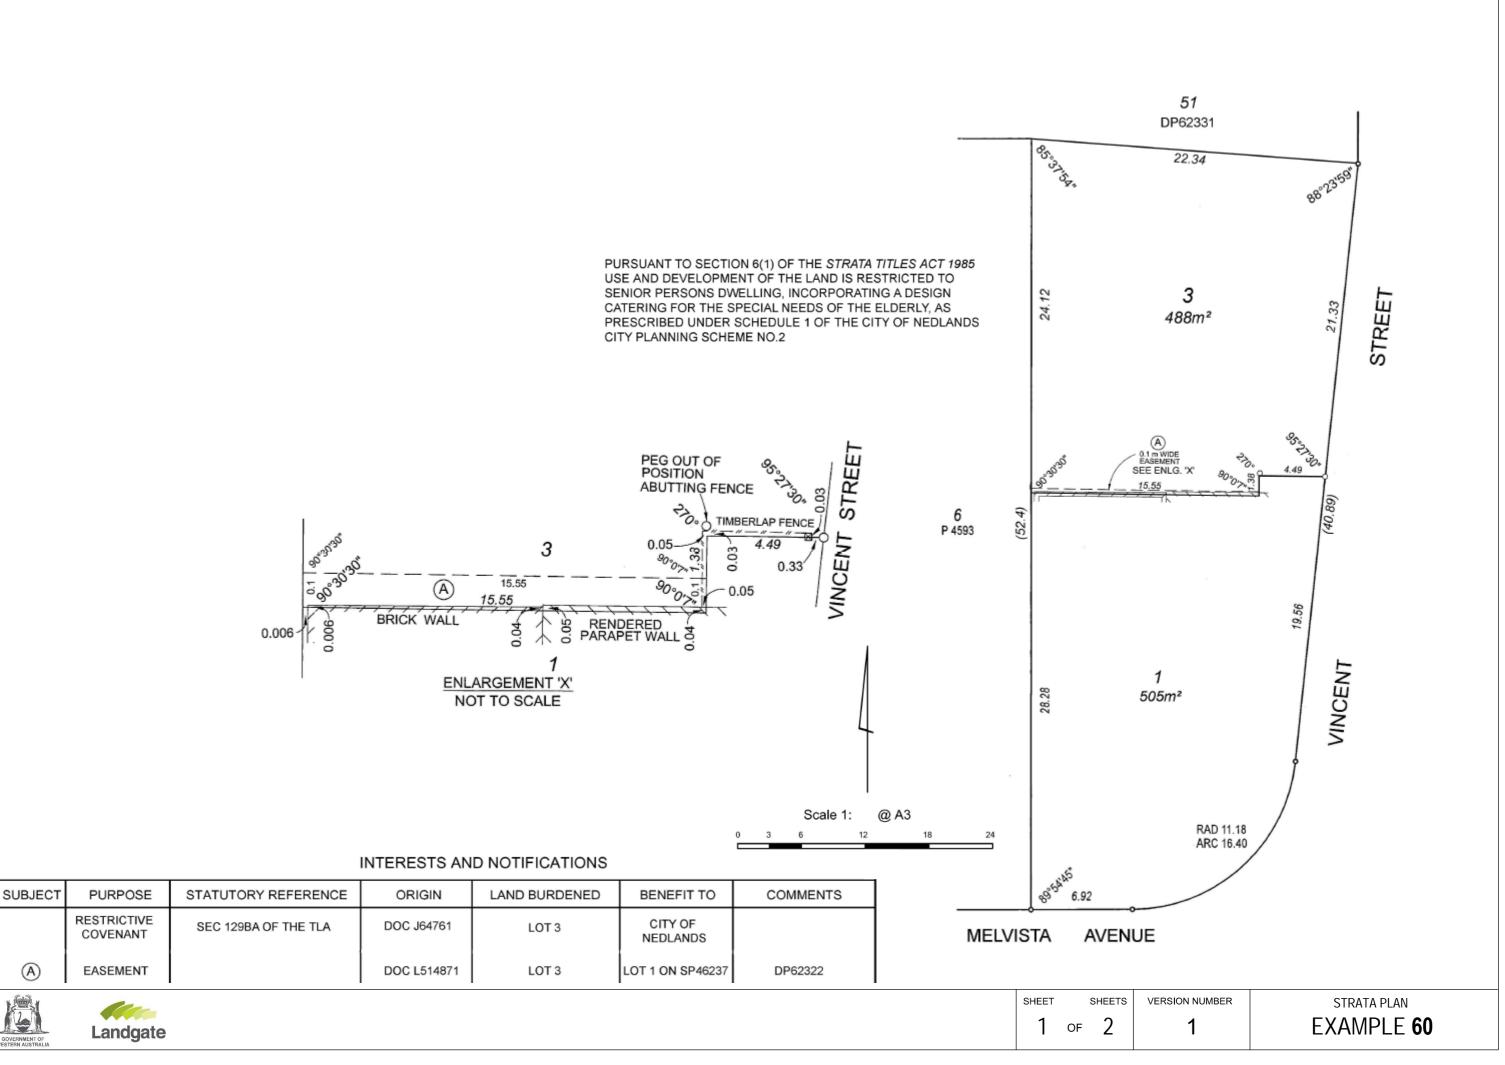

| SHEET | SHEETS | VERSION NUMBER | SURVEY-STRATA PLAN |
|-------|--------|----------------|--------------------|
| 1     | of 2   | 1              | EXAMPLE 60         |

| BENEFIT TO        | COMMENTS |
|-------------------|----------|
| CITY OF NEDLANDS  |          |
| LOT 1 ON SP 46237 | DP 62322 |

DWELLING, INCORPORATING A DESIGN CATERING FOR THE SPECIAL NEEDS OF THE ELDERLY, AS PRESCRIBED UNDER SCHEDULE 1 OF THE CITY OF NEDLANDS

EXAMPLE 60