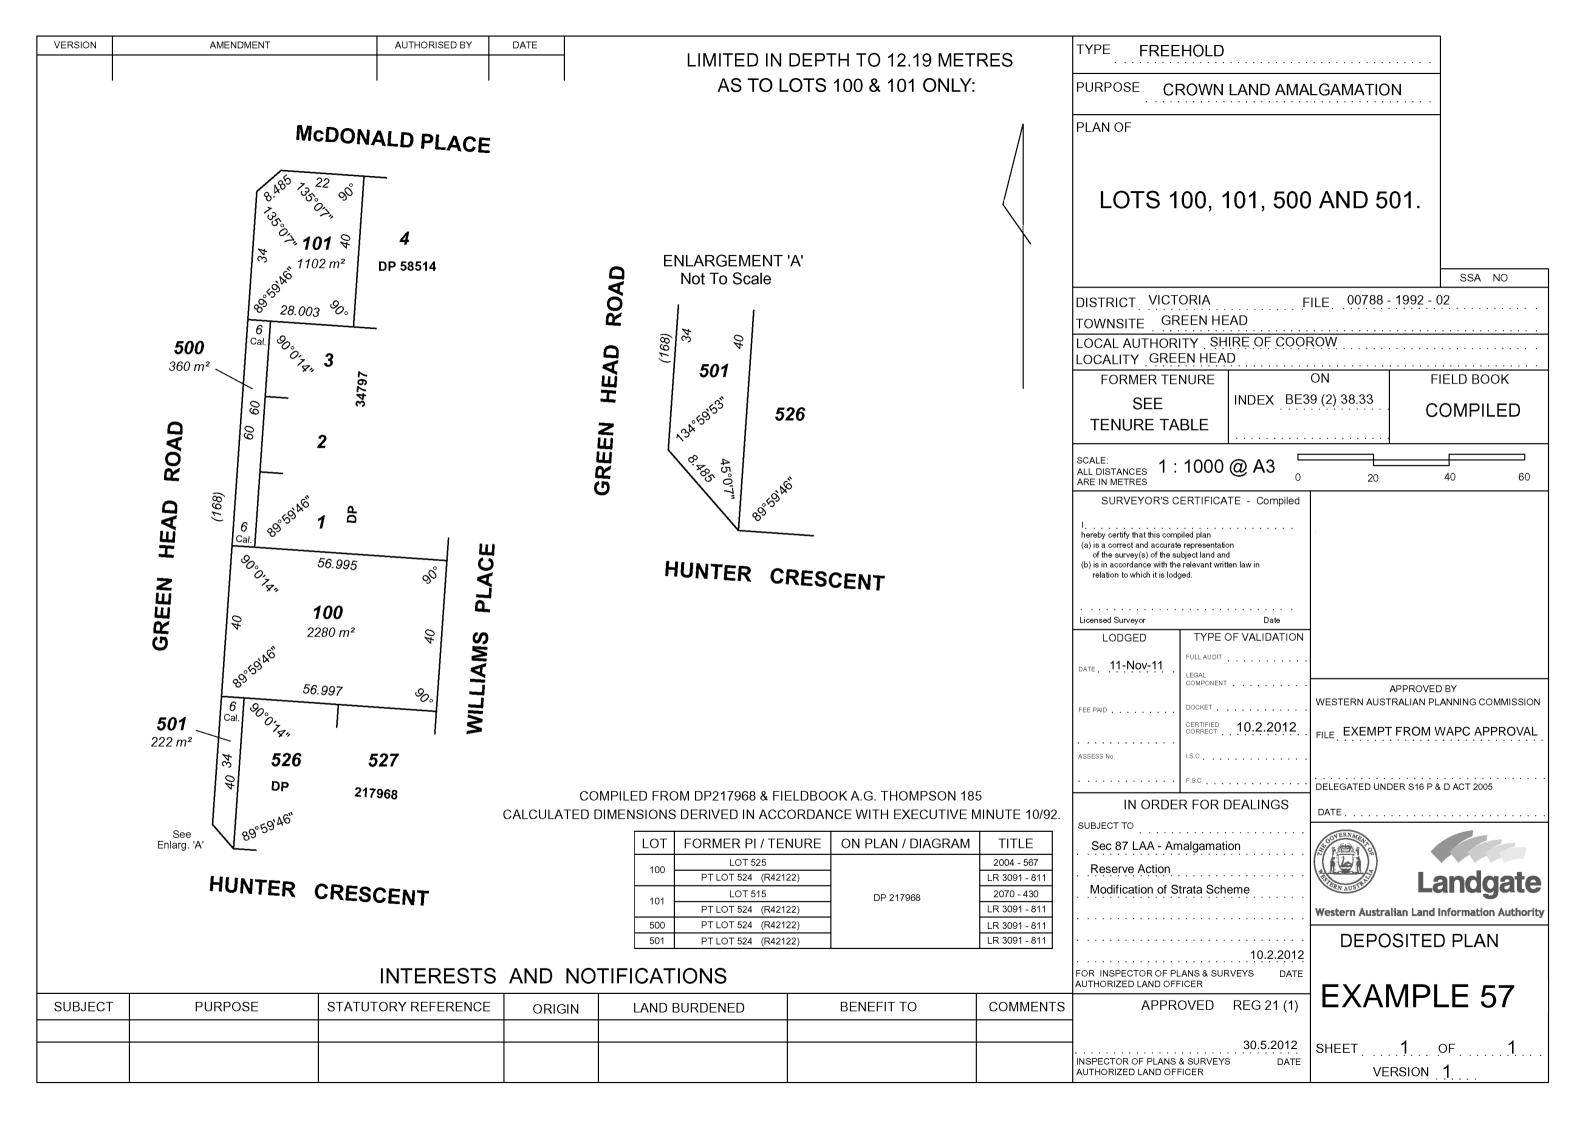

|
|            |                |                       |  |  |               |    |
|            |                |                       |  |  |               |    |
|            |                |                       |  |  |               |    |
|            |                |                       |  |  |               |    |
|            |                |                       |  |  |               |    |
|            |                |                       |  |  |               |    |
|            |                |                       |  |  |               |    |
|            |                |                       |  |  |               |    |





SHEET SHEETS VERSION NUMBER STRATA PLAN

1 OF 2 1 EXAMPLE 57

## LOCATION PLAN

## LIMITED TO A DEPTH OF 12.19 METRES