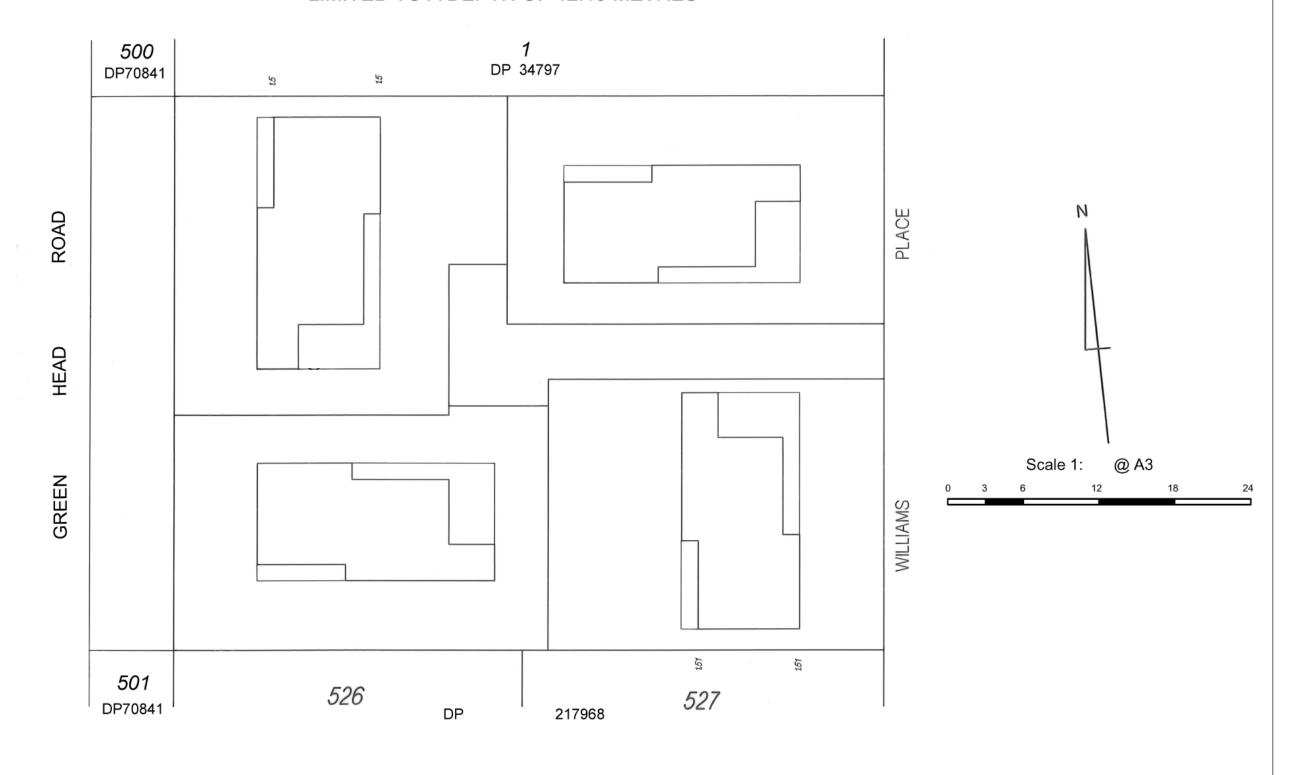

|    |
|            |                |                       |  |  |               |    |
|            |                |                       |  |  |               |    |
|            |                |                       |  |  |               |    |
|            |                |                       |  |  |               |    |
|            |                |                       |  |  |               |    |
|            |                |                       |  |  |               |    |
|            |                |                       |  |  |               |    |
|            |                |                       |  |  |               |    |





SHEET SHEETS VERSION NUMBER STRATA PLAN

1 OF 2 1 EXAMPLE 57

## LOCATION PLAN

## LIMITED TO A DEPTH OF 12.19 METRES