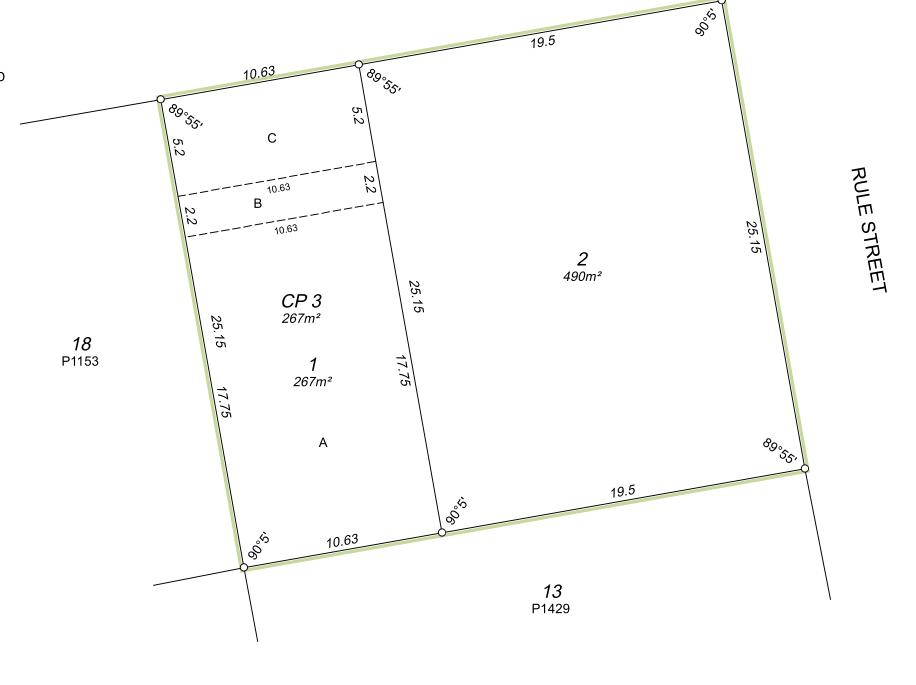

# NOTE:

1. THE UPPER HEIGHT OF SURVEY STRATA LOT 1 IS LIMITED LOT 1 IS DIVIDED INTO 3 PORTIONS, A, B & C. THE UPPER HEIGHT LIMIT OF EACH OF THE PORTIONS IS AS FOLLOWS:

PORTION A IS LIMITED TO RL 27.5 METRES AHD PORTION B IS LIMITED TO RL 25.3 METRES AHD PORTION C IS LIMITED TO RL 24.3 METRES AHD

(AS A GUIDE TO THE LOCATION OF THE ABOVE AHD LEVELS, THE UPPER SURFACE OF THE MAIN GROUND FLOOR OF THE BUILDING ON LOT 1 AS AT 17TH JULY 2002 IS 21.55 METRES AHD)

2. CP3 (267 SQUARE METRES) RESIDES ABOVE LOT 1