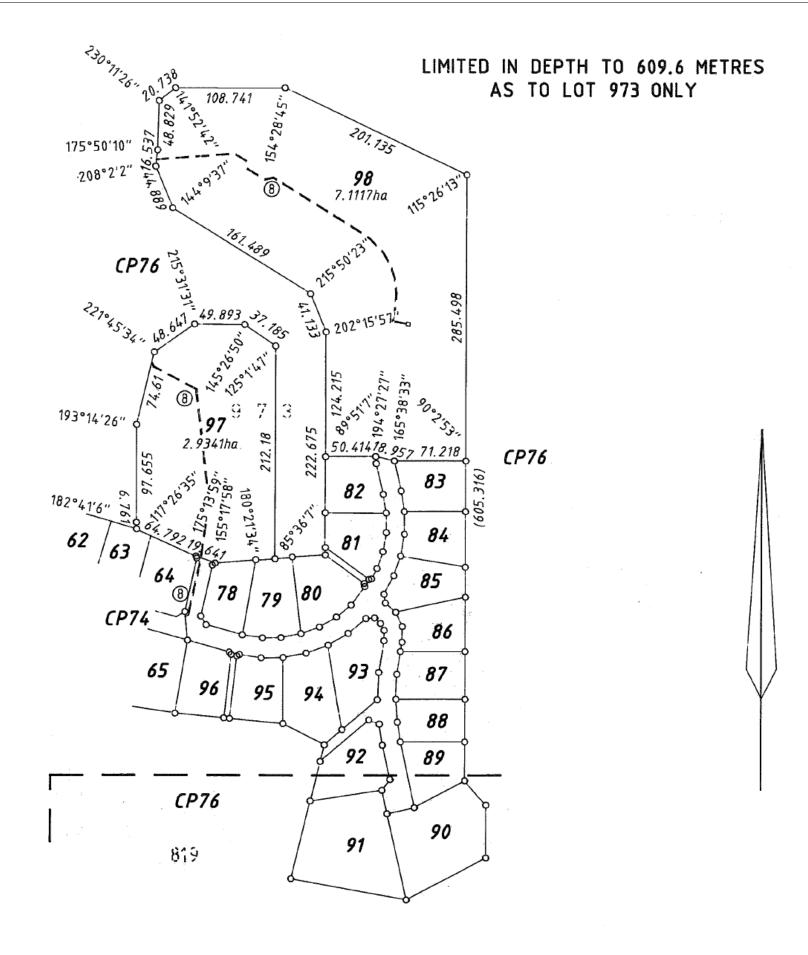

# SURVEY CARRIED OUT UNDER REGULATION 26A SPECIAL SURVEY AREA GUIDELINES

**SEE SHEET 3 FOR EASEMENT DIMENSIONS** 

VERSION NUMBER

SURVEY-STRATA PLAN **EXAMPLE 44**

#### **Survey Details**

| Survey Method                   | Special Survey |
|---------------------------------|----------------|
| Field Records                   | 99848          |
| Declared as Special Survey Area | Yes            |

#### Former Tenure

| New Lot / Land | Parent Plan Number | Parent Lot Number | Title Reference | Parent Subject Land Description |
|----------------|--------------------|-------------------|-----------------|---------------------------------|
| Lots 82-92     | SP41146            | Lot 73            | 2067-559        |                                 |