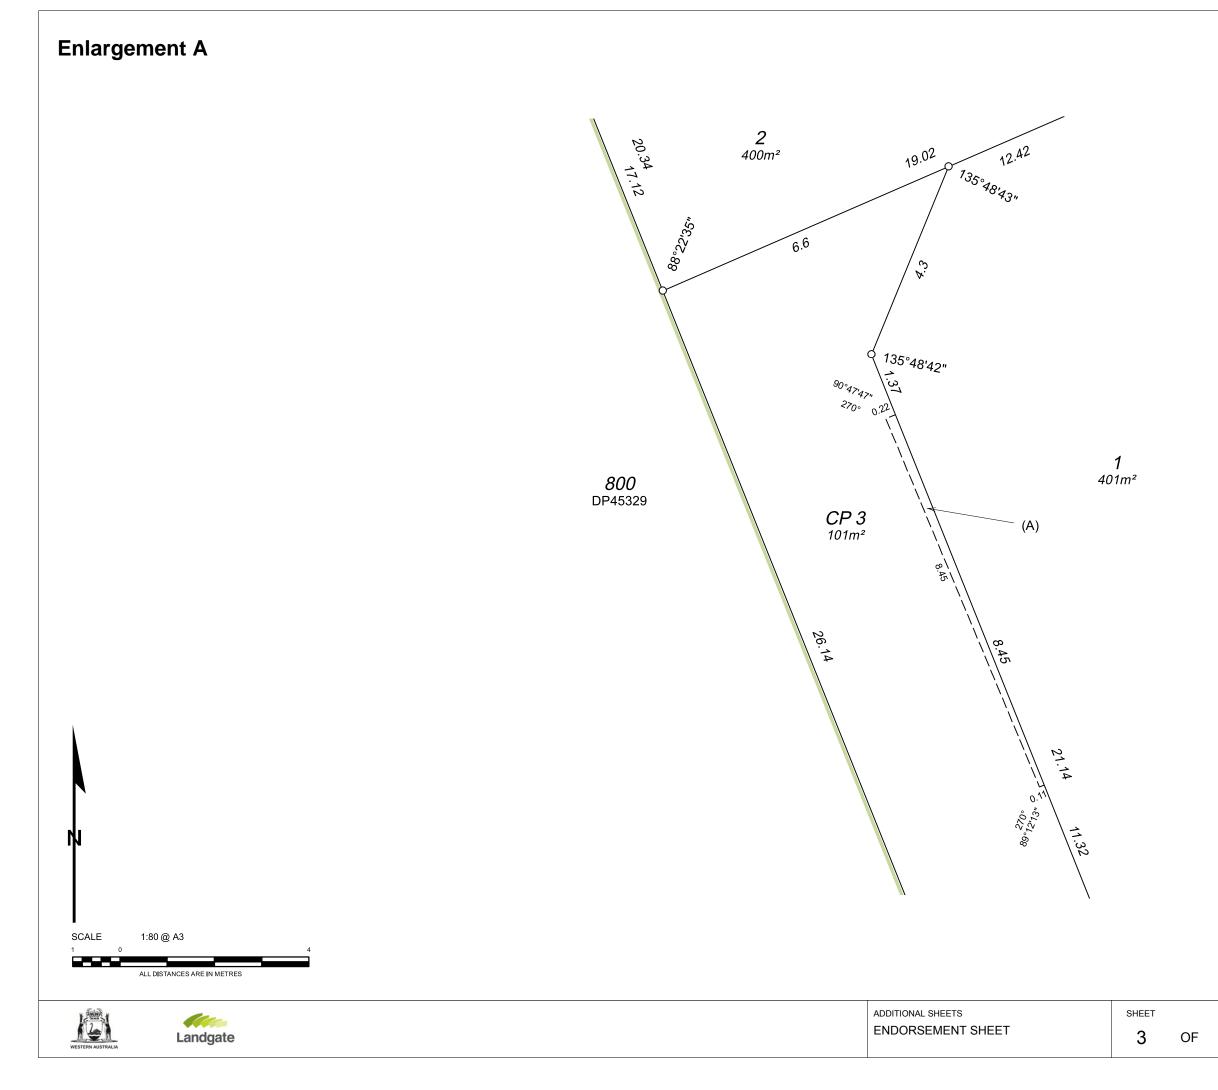

## New Interests

|                     |              |      | Subject | Purpose              | Statutory Reference                                  | Origin    | Land Burdened | Benefit To                | Comments                                                 |
|---------------------|--------------|------|---------|----------------------|------------------------------------------------------|-----------|---------------|---------------------------|----------------------------------------------------------|
| LANDGATE L          | ANDGATE-MISC | Date | (A)     | EASEMENT (Intrusion) | SEC. 33 OF THE STA 1985,<br>REG. 34 OF THE STGR 2019 | THIS PLAN | LOT CP3       | Lots on this plan<br>1    | LIMITED IN<br>HEIGHT FROM<br>9.70 METRES<br>AHD TO 11.70 |
| Survey Organisation |              |      |         |                      |                                                      |           |               | METRES AHD.<br>THE GROUND |                                                          |
| Name                | me LANDGATE  |      |         |                      |                                                      |           |               |                           | FLOOR LEVEL IS<br>7.93 METRES                            |
| Address             | MIDLAND 6056 |      |         |                      |                                                      |           |               |                           | AHD.                                                     |
| Phone               | 9273 7373    |      |         |                      |                                                      |           |               |                           |                                                          |