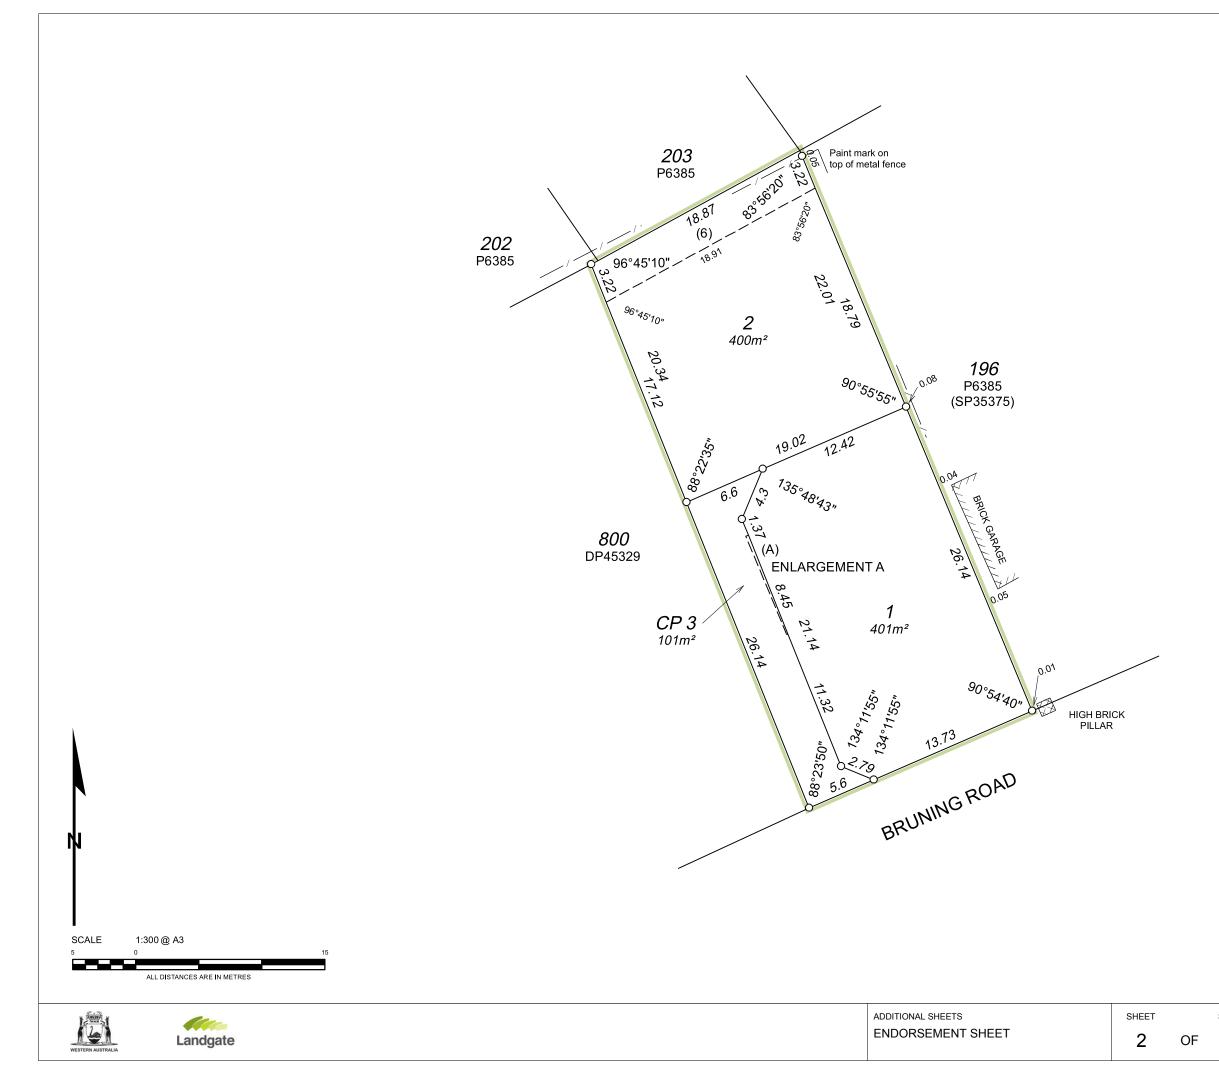

## Plan Heading

Lot 801 on Deposited Plan 45329

#### Former Tenure

|   | New Lot / Land | Parent Plan Number | Parent Lot Number Title Reference |          | Parent Subject Land Description |  |
|---|----------------|--------------------|-----------------------------------|----------|---------------------------------|--|
| _ | 1-2, CP3       | DP45329            | LOT 801                           | 2601-600 |                                 |  |

# Former Tenure Interest and Notifications

| Subject                                   | Subject Former Tenure Action Lots On Origin This Plan |                           | Origin   | Endorsement                                                                                  | Comments                                                      |  |
|-------------------------------------------|-------------------------------------------------------|---------------------------|----------|----------------------------------------------------------------------------------------------|---------------------------------------------------------------|--|
| (6) 800/DP45329 Brought forward (in full) |                                                       | LOT 2                     | DP45329  | EASEMENT BURDEN CREATED UNDER<br>SECTION 27A OF T. P. & D. ACT - SEE<br>DEPOSITED PLAN 45329 |                                                               |  |
|                                           | 800/DP45329                                           | Brought forward (in full) | LOTS 1-3 | P6385                                                                                        | SAVE AND EXCEPT THE RIGHTS TO MINES OF COAL OR OTHER MINERALS |  |

## New Interests

|                     |              |      | Subject | Purpose              | Statutory Reference                                  | Origin    | Land Burdened | Benefit To                | Comments                                                 |
|---------------------|--------------|------|---------|----------------------|------------------------------------------------------|-----------|---------------|---------------------------|----------------------------------------------------------|
| LANDGATE L          | ANDGATE-MISC | Date | (A)     | EASEMENT (Intrusion) | SEC. 33 OF THE STA 1985,<br>REG. 34 OF THE STGR 2019 | THIS PLAN | LOT CP3       | Lots on this plan<br>1    | LIMITED IN<br>HEIGHT FROM<br>9.70 METRES<br>AHD TO 11.70 |
| Survey Organisation |              |      |         |                      |                                                      |           |               | METRES AHD.<br>THE GROUND |                                                          |
| Name                | me LANDGATE  |      |         |                      |                                                      |           |               |                           | FLOOR LEVEL IS<br>7.93 METRES                            |
| Address             | MIDLAND 6056 |      |         |                      |                                                      |           |               |                           | AHD.                                                     |
| Phone               | 9273 7373    |      |         |                      |                                                      |           |               |                           |                                                          |