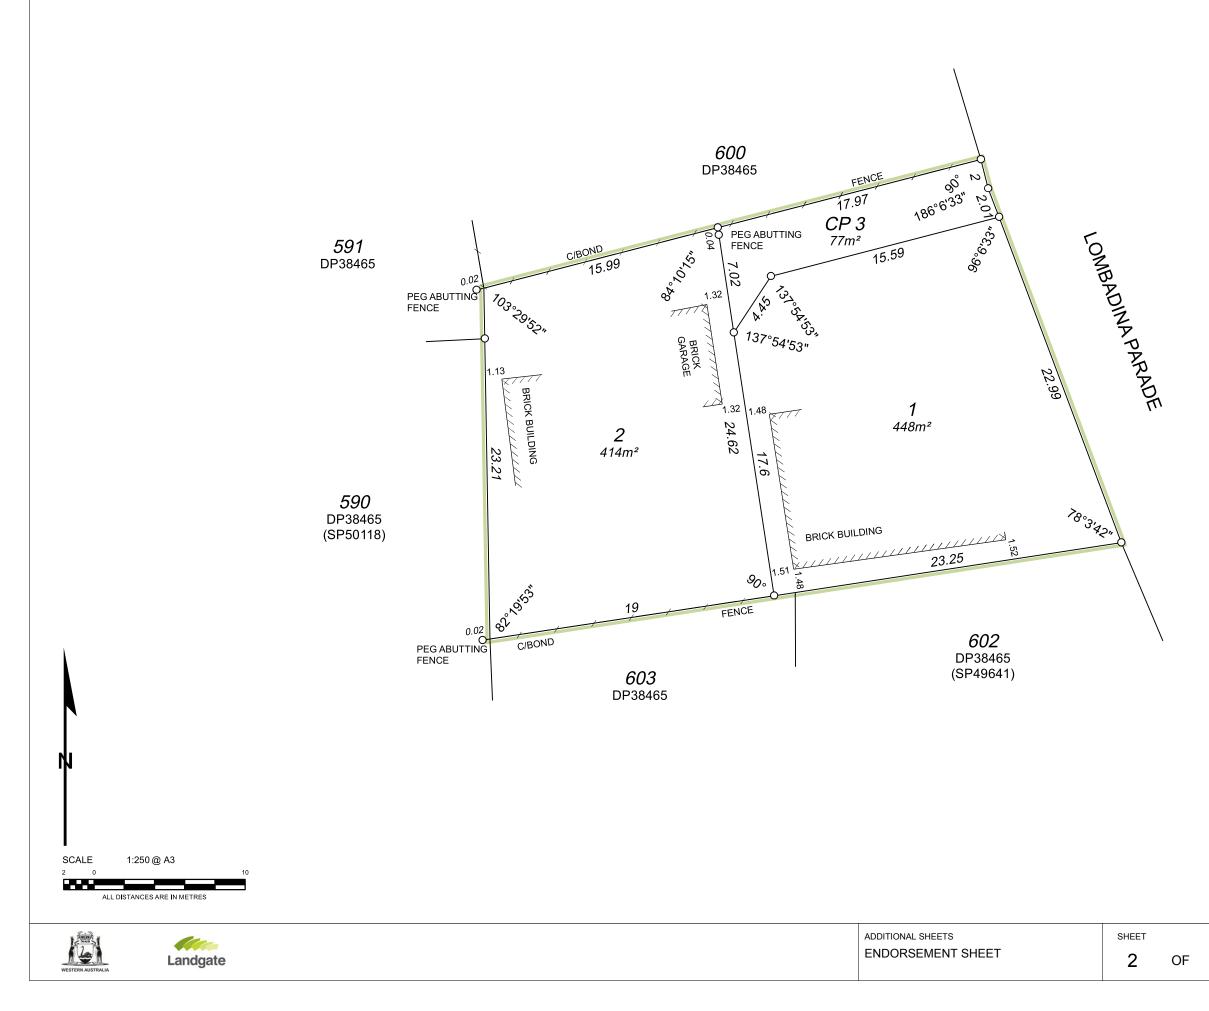

# Plan Heading

Lot 601 on Deposited Plan 38465

### Survey Details

Survey Method Special Survey Field Records 95050 Declared as Special Survey Area Yes

#### Former Tenure

| New Lot / Land | Parent Plan Number | Parent Lot Number | Title Reference | Parent Subject Land Description |  |
|----------------|--------------------|-------------------|-----------------|---------------------------------|--|
| 1-2, CP3       | DP38465            | LOT 601           | 1234/567        |                                 |  |

# New Memorials and Notifications

|   | Subject | Purpose                                    | Statutory Reference          | Origin      | Land Burdened   | Benefit To | Comments |
|---|---------|--------------------------------------------|------------------------------|-------------|-----------------|------------|----------|
| - |         | NOTIFICATION (Hazards<br>or Other Factors) | SEC. 165 OF THE P&D ACT 2005 | DOC J473431 | LOT(S) 1-2, CP3 |            |          |