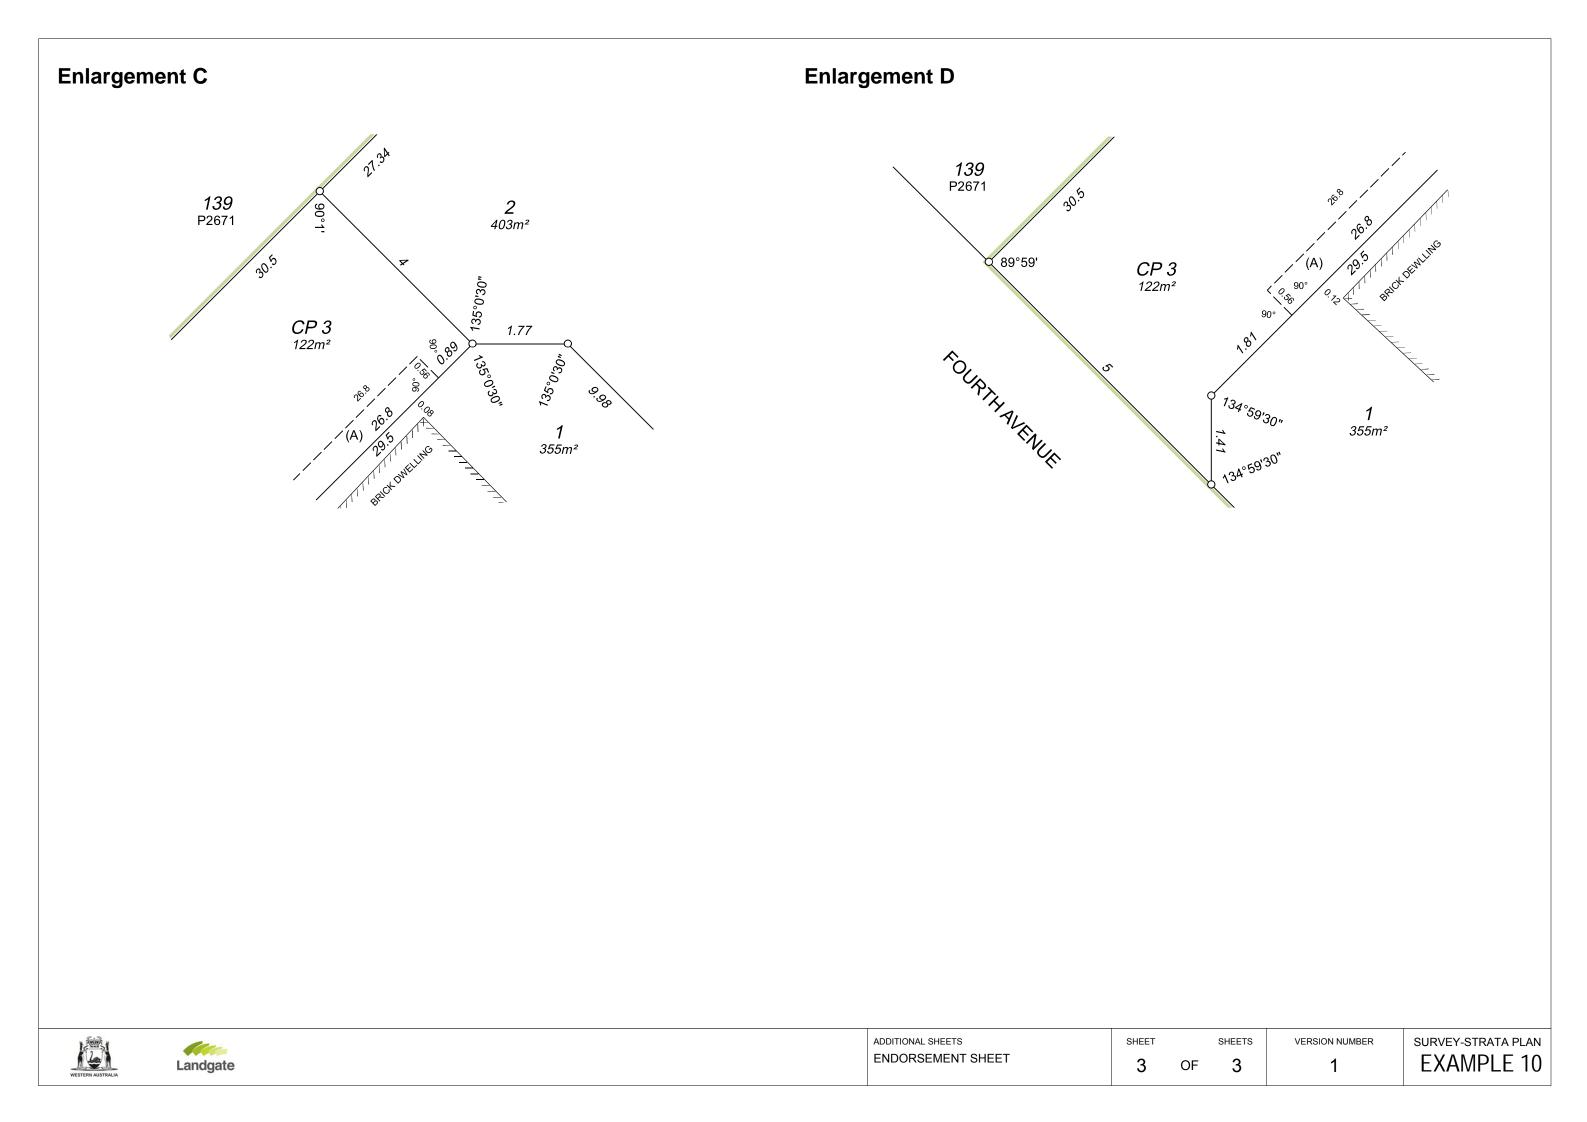

#### Former Tenure

|   | New Lot / Land | Parent Plan Number | Parent Lot Number | Title Reference | Parent Subject Land Description |
|---|----------------|--------------------|-------------------|-----------------|---------------------------------|
| _ | 1-2, CP3       | P2671              | LOT 138           | 851-43          |                                 |

#### New Interests

| Subject | Purpose                 | Statutory Reference                                  | Origin    | Land Burdened | Benefit To             | Comments                                                                                                              |
|---------|-------------------------|------------------------------------------------------|-----------|---------------|------------------------|-----------------------------------------------------------------------------------------------------------------------|
| (B)     | RESTRICTIVE<br>COVENANT | SEC. 129BA OF THE TLA 1893                           | DOC       | LOT 2         | CITY OF STIRLING       | RESTRICTION<br>OF BUILDING<br>(FUTURE<br>WIDENING OF<br>R.O.W.)                                                       |
| (A)     | EASEMENT (Intrusion)    | SEC. 33 OF THE STA 1985,<br>REG. 34 OF THE STGR 2019 | THIS PLAN | LOT CP3       | Lots on this plan<br>1 | limited in Height<br>between 25.65m<br>AHD and 26.2m<br>AHD with the the<br>ground floor level<br>being 23.07m<br>AHD |