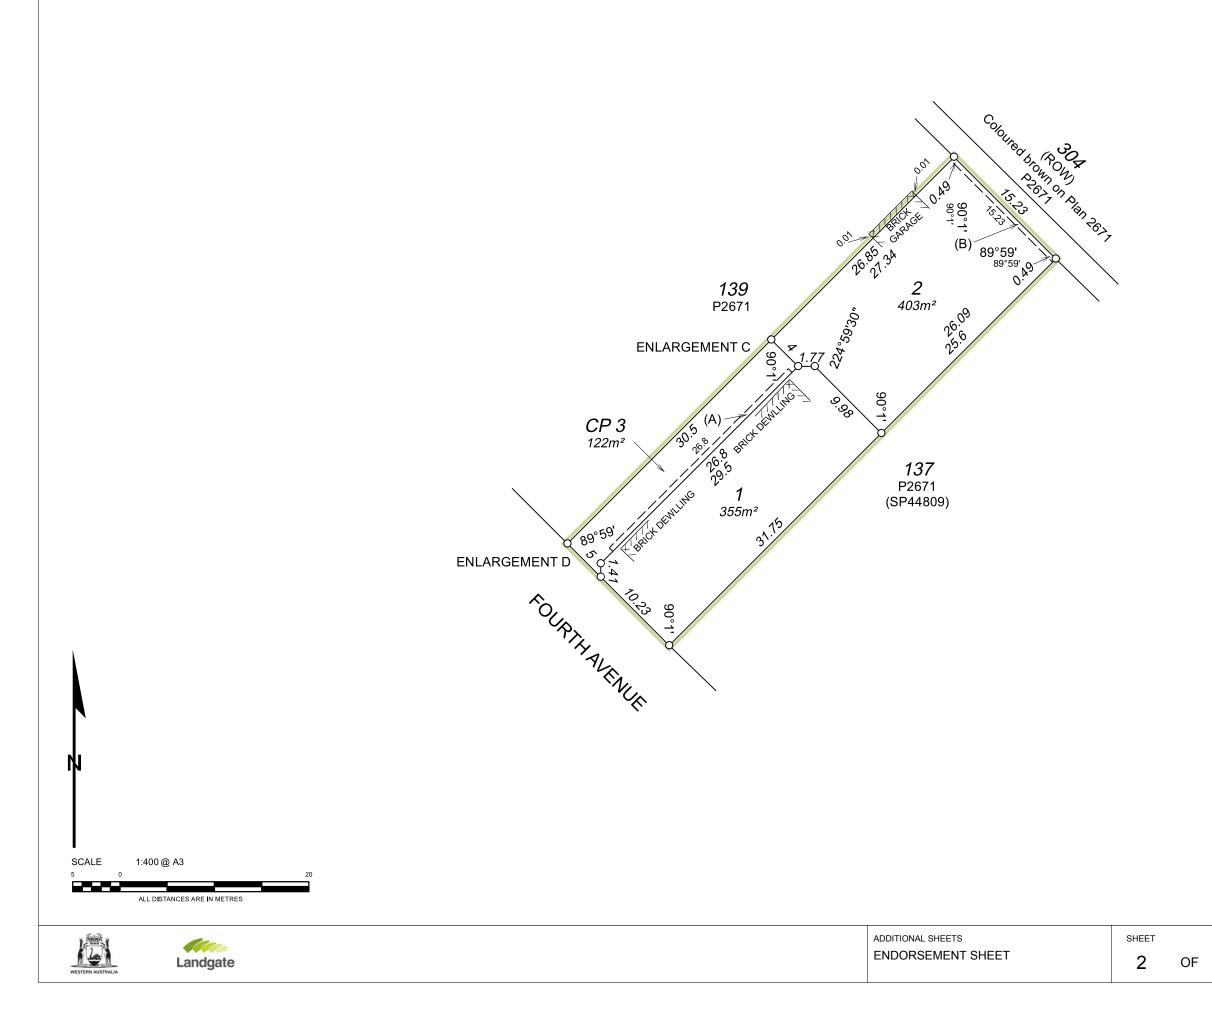

## Plan Heading

Lot 63 on Plan 2553

#### Parcel Address

76 THIRD AVENUE, MOUNT LAWLEY

#### Former Tenure

|   | New Lot / Land | Parent Plan Number | Parent Lot Number | Title Reference | Parent Subject Land Description |
|---|----------------|--------------------|-------------------|-----------------|---------------------------------|
| _ | 1-2, CP3       | P2671              | LOT 138           | 851-43          |                                 |

# Former Tenure Interest and Notifications

| Subject | Former Tenure | Action                    | Lots On<br>This Plan | Origin | Endorsement                                                        | Comments |
|---------|---------------|---------------------------|----------------------|--------|--------------------------------------------------------------------|----------|
|         | 138/P2671     | Brought forward (in full) | LOTS 1-3             | P2671  | EASEMENT BENEFIT - SEE PLAN 2671 AND<br>SECTION 167A OF THE T.L.A. |          |

#### New Interests

| Subject | Purpose                 | Statutory Reference                                  | Origin    | Land Burdened | Benefit To             | Comments                                                                                                              |
|---------|-------------------------|------------------------------------------------------|-----------|---------------|------------------------|-----------------------------------------------------------------------------------------------------------------------|
| (B)     | RESTRICTIVE<br>COVENANT | SEC. 129BA OF THE TLA 1893                           | DOC       | LOT 2         | CITY OF STIRLING       | RESTRICTION<br>OF BUILDING<br>(FUTURE<br>WIDENING OF<br>R.O.W.)                                                       |
| (A)     | EASEMENT (Intrusion)    | SEC. 33 OF THE STA 1985,<br>REG. 34 OF THE STGR 2019 | THIS PLAN | LOT CP3       | Lots on this plan<br>1 | limited in Height<br>between 25.65m<br>AHD and 26.2m<br>AHD with the the<br>ground floor level<br>being 23.07m<br>AHD |